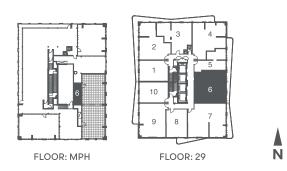

## PENTHOUSE 1 & 10

1 bed + den / 1 bath INDOOR 563 sf / OUTDOOR 58-63 sf / TOTAL 648-626 sf

A N