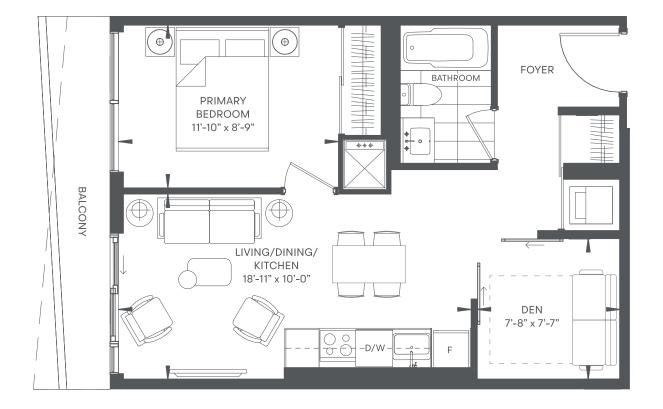

## PENTHOUSE 1 & 10

1 bed + den / 1 bath INDOOR 563 sf / OUTDOOR 58-63 sf / TOTAL 648-626 sf

A N