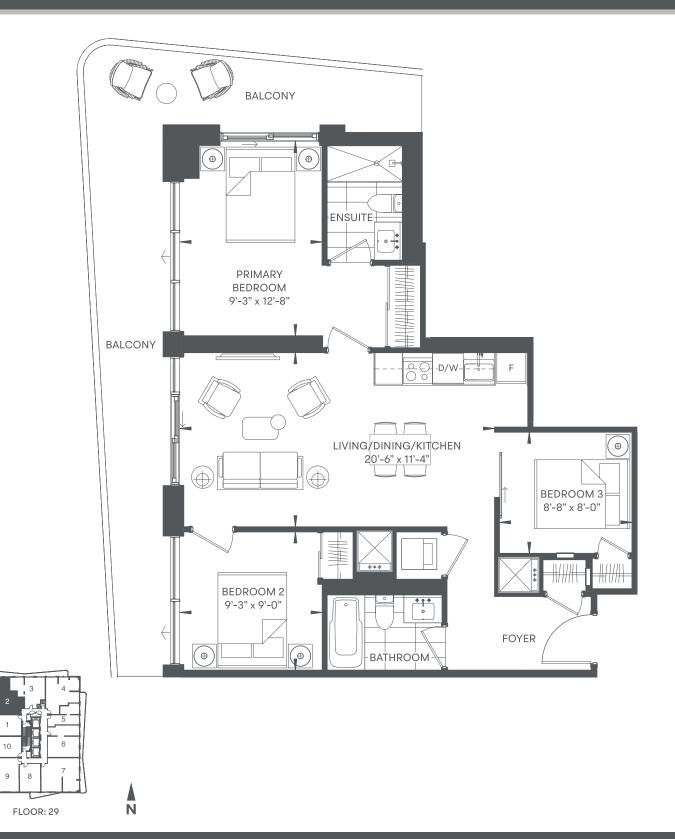

#### 2 bed +media / 2 bath INDOOR 690 sf / OUTDOOR 515 sf / TOTAL 1,205 sf

Ñ

A N

Floor plans are intended to give a general indication of the proposed layout only. All images and dimensions are not intended to form part of any agreement. Dimensions and layouts are not exact. Actual useable room sizes and usable floor space may vary from stated floor area. Furniture and fixture representations are for illustration purposes only and do not reflect electrical plans for the suite. Suites are sold unfurnished. Features, finishes, sizes and specifications are subject to change without notice. \*Unit sizes and balcony / terrace sizes vary based on floor and suite location. E. & O. E.