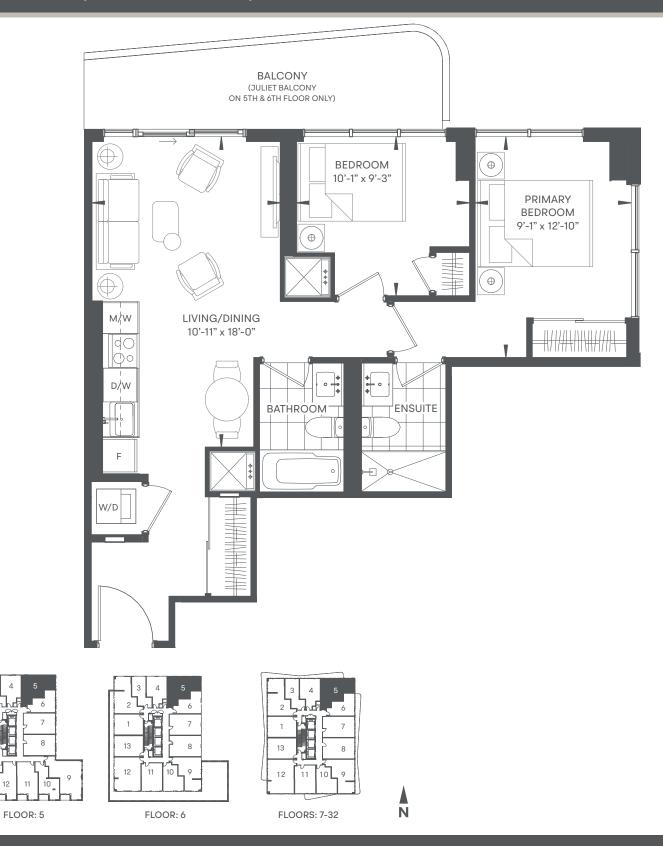

## SEA

1 bed + den / 2 bath INDOOR 652 sf / OUTDOOR 45 sf / TOTAL 697 sf

Floor plans are intended to give a general indication of the proposed layout only. All images and dimensions are not intended to form part of any agreement. Dimensions and layouts are not exact. Actual useable room sizes and usable floor space may vary from stated floor area. Furniture and fixture representations are for illustration purposes only and do not reflect electrical plans for the suite. Suites are sold unfurnished. Features, finishes, sizes and specifications are subject to change without notice. \*Unit sizes and balcony / terrace sizes vary based on floor and suite location. E. & O. E.