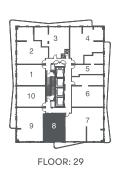

loor plans are intended to give a general indication of the proposed layout only. All images and dimensions are not intended to form part of any agreement. Dimensions and layouts are not exact. Actual useable room sizes and usable floor space may vary from stated floor area. Furniture and fixture representations are for illustration purposes only and do not reflect electrical plans for the suite. Suites are sold unfurnished. Features, finishes, sizes and specifications are subject to change without notice. \*Unit sizes and balcony / terrace sizes vary based on floor and suite location. E. & O. E.

## PENTHOUSE 1 & 10



1 bed + den / 1 bath INDOOR 563 sf / OUTDOOR 58-63 sf / TOTAL 648-626 sf





A N



## PENTHOUSE 8

1 bed + den / 1 bath INDOOR 541 sf / OUTDOOR 50 sf / TOTAL 591 sf







N



## PENTHOUSE 4

10

8



3 BED / 2 BATH INDOOR **950** SF / OUTDOOR **168** SF / TOTAL **1,118** SF











A N