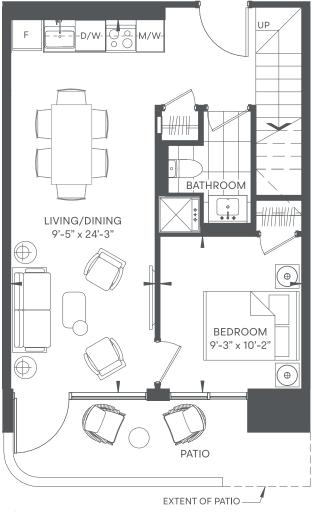

## SEA

1 bed + den / 2 bath INDOOR 652 sf / OUTDOOR 45 sf / TOTAL 697 sf

Floor plans are intended to give a general indication of the proposed layout only. All images and dimensions are not intended to form part of any agreement. Dimensions and layouts are not exact. Actual useable room sizes and usable floor space may vary from stated floor area. Furniture and fixture representations are for illustration purposes only and do not reflect electrical plans for the suite. Suites are sold unfurnished. Features, finishes, sizes and specifications are subject to change without notice. \*Unit sizes and balcony / terrace sizes vary based on floor and suite location. E. & O. E.