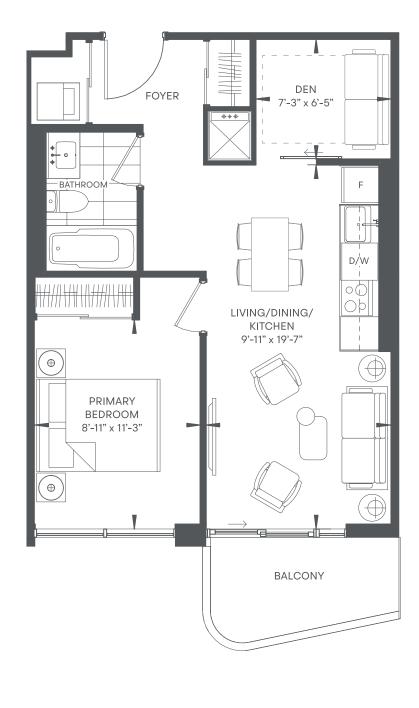

## PENTHOUSE 2

OLIVE

**З** вед **/ 2** ватн

INDOOR 836 SF / OUTDOOR 281 SF / TOTAL 1,117 SF