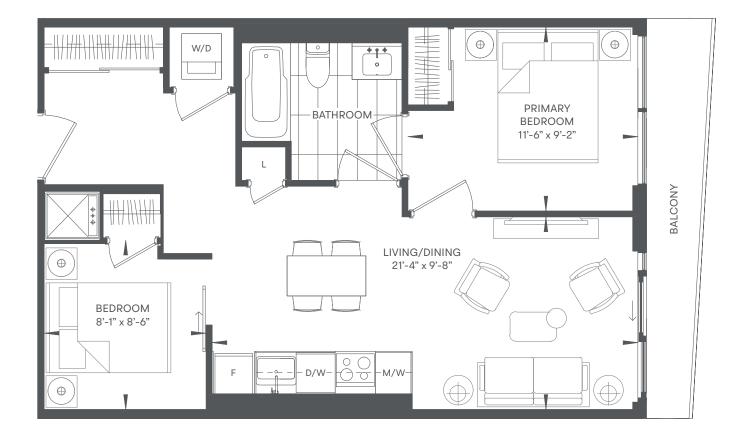

## SEA

1 bed + den / 2 bath INDOOR 652 sf / OUTDOOR 45 sf / TOTAL 697 sf

Floor plans are intended to give a general indication of the proposed layout only. All images and dimensions are not intended to form part of any agreement. Dimensions and layouts are not exact. Actual useable room sizes and usable floor space may vary from stated floor area. Furniture and fixture representations are for illustration purposes only and do not reflect electrical plans for the suite. Suites are sold unfurnished. Features, finishes, sizes and specifications are subject to change without notice. \*Unit sizes and balcony / terrace sizes vary based on floor and suite location. E. & O. E.