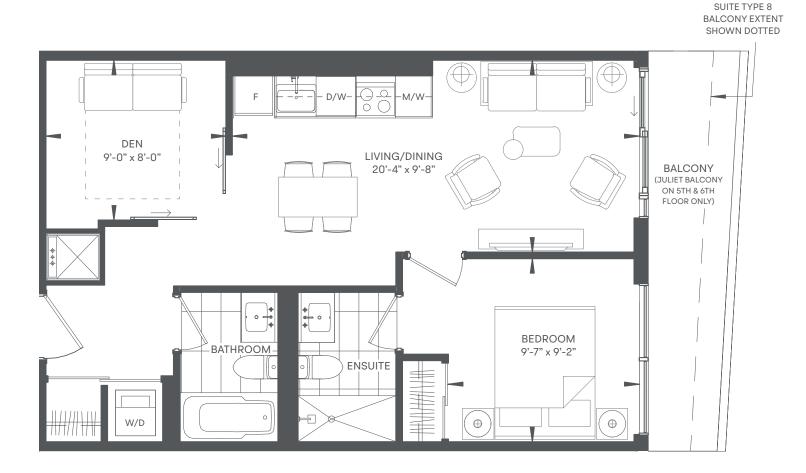

## EMERALD

1 bed + den / 2 bath INDOOR 612 sf / OUTDOOR 0-81 sf / TOTAL 612-693 sf

Floor plans are intended to give a general indication of the proposed layout only. All images and dimensions are not intended to form part of any agreement. Dimensions and layouts are not exact. Actual useable room sizes and usable floor space may vary from stated floor area. Furniture and fixture representations are for illustration purposes only and do not reflect electrical plans for the suite. Suites are sold unfurnished. Features, finishes, sizes and specifications are subject to change without notice. \*Unit sizes and balcony / terrace sizes vary based on floor and suite location. E. & O. E.