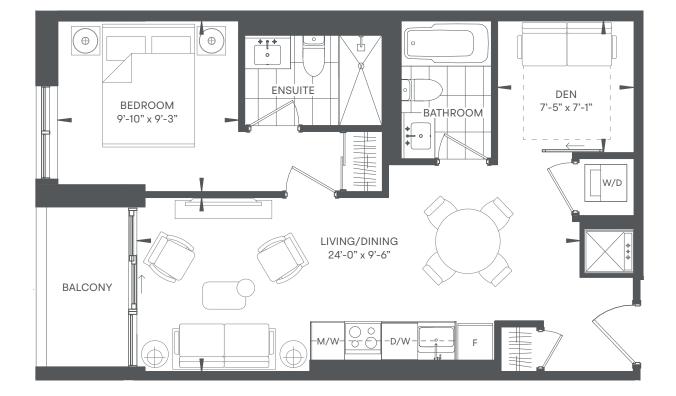

## SEA

1 bed + den / 2 bath INDOOR 652 sf / OUTDOOR 45 sf / TOTAL 697 sf

Floor plans are intended to give a general indication of the proposed layout only. All images and dimensions are not intended to form part of any agreement. Dimensions and layouts are not exact. Actual useable room sizes and usable floor space may vary from stated floor area. Furniture and fixture representations are for illustration purposes only and do not reflect electrical plans for the suite. Suites are sold unfurnished. Features, finishes, sizes and specifications are subject to change without notice. \*Unit sizes and balcony / terrace sizes vary based on floor and suite location. E. & O. E.