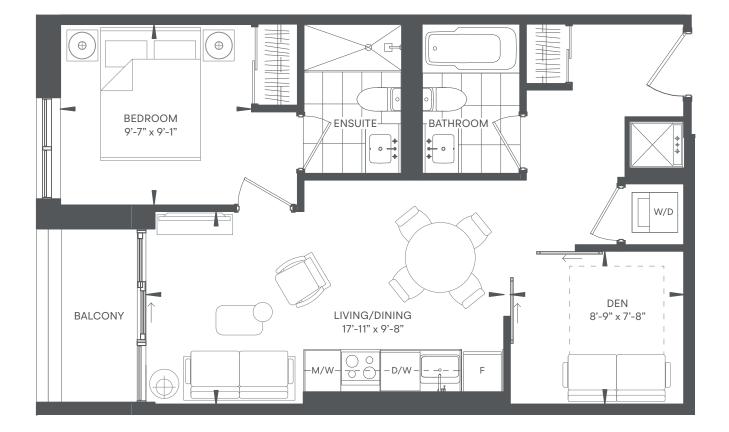

## EMERALD

1 bed + den / 2 bath INDOOR 612 sf / OUTDOOR 0-81 sf / TOTAL 612-693 sf

Floor plans are intended to give a general indication of the proposed layout only. All images and dimensions are not intended to form part of any agreement. Dimensions and layouts are not exact. Actual useable room sizes and usable floor space may vary from stated floor area. Furniture and fixture representations are for illustration purposes only and do not reflect electrical plans for the suite. Suites are sold unfurnished. Features, finishes, sizes and specifications are subject to change without notice. \*Unit sizes and balcony / terrace sizes vary based on floor and suite location. E. & O. E.