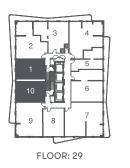

## PENTHOUSE 2

OLIVE

**З** вед **/ 2** ватн

INDOOR 836 SF / OUTDOOR 281 SF / TOTAL 1,117 SF