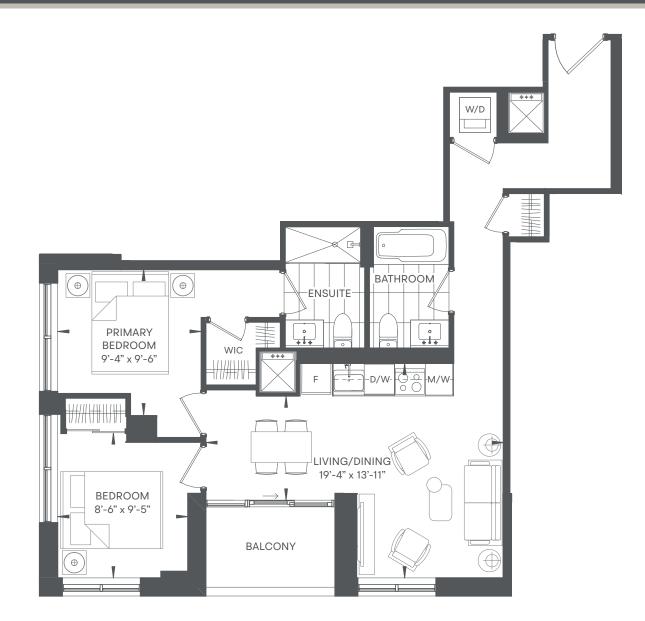

## SEA

1 bed + den / 2 bath INDOOR 652 sf / OUTDOOR 45 sf / TOTAL 697 sf

Floor plans are intended to give a general indication of the proposed layout only. All images and dimensions are not intended to form part of any agreement. Dimensions and layouts are not exact. Actual useable room sizes and usable floor space may vary from stated floor area. Furniture and fixture representations are for illustration purposes only and do not reflect electrical plans for the suite. Suites are sold unfurnished. Features, finishes, sizes and specifications are subject to change without notice. \*Unit sizes and balcony / terrace sizes vary based on floor and suite location. E. & O. E.