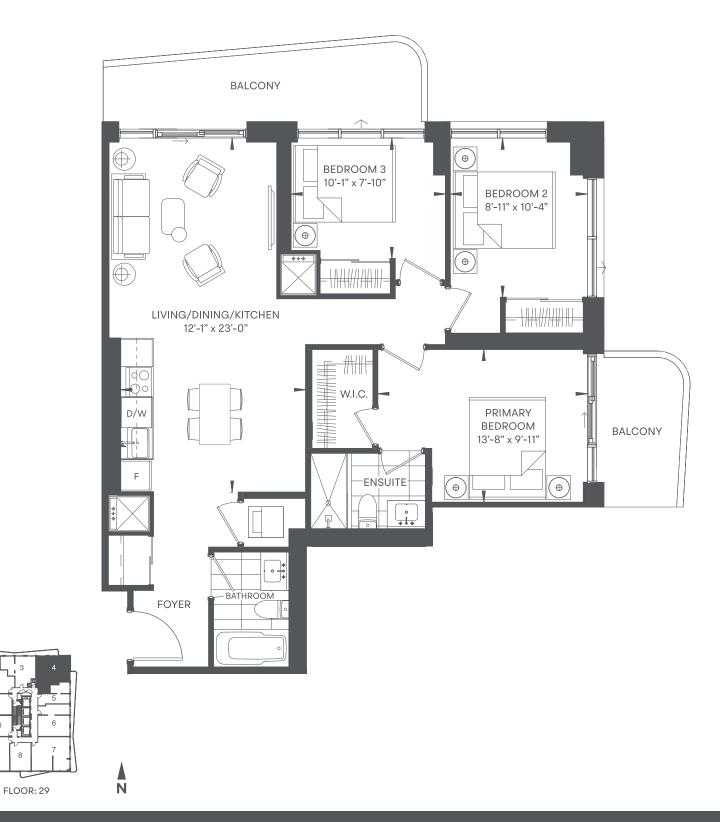

are not intended to form part of any agreement. Dimensions and layouts are not exact. Actual useable room sizes and usable floor space may vary from stated floor area. Furniture and fixture representations are for illustration purposes only and do not reflect electrical plans for the suite. Suites are sold unfurnished. Features, finishes, sizes and specifications are subject to change without notice. \*Unit sizes and balcony / terrace sizes vary based on floor and suite location. E. & O. E.

## PENTHOUSE 1 & 10



1 bed + den / 1 bath INDOOR 563 sf / OUTDOOR 58-63 sf / TOTAL 648-626 sf





A N



## PENTHOUSE 8

1 bed + den / 1 bath INDOOR 541 sf / OUTDOOR 50 sf / TOTAL 591 sf







N



## PENTHOUSE 4

10

8



3 BED / 2 BATH INDOOR **950** SF / OUTDOOR **168** SF / TOTAL **1,118** SF











A N