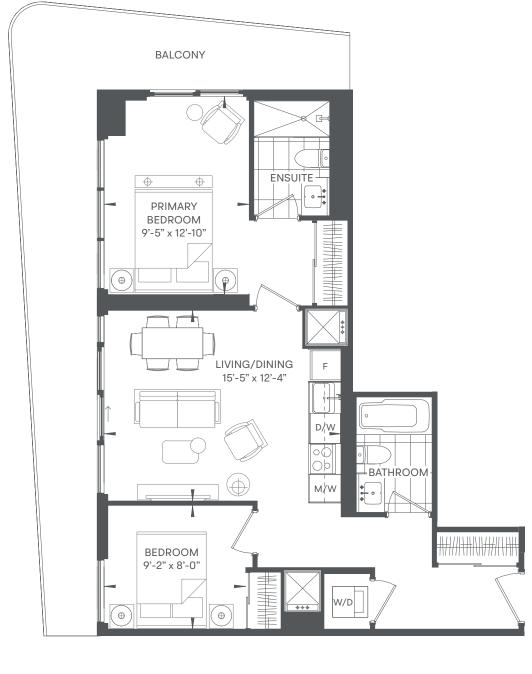

#### 2 bed +media / 2 bath INDOOR 690 sf / OUTDOOR 515 sf / TOTAL 1,205 sf

Ñ

A N

Floor plans are intended to give a general indication of the proposed layout only. All images and dimensions are not intended to form part of any agreement. Dimensions and layouts are not exact. Actual useable room sizes and usable floor space may vary from stated floor area. Furniture and fixture representations are for illustration purposes only and do not reflect electrical plans for the suite. Suites are sold unfurnished. Features, finishes, sizes and specifications are subject to change without notice. \*Unit sizes and balcony / terrace sizes vary based on floor and suite location. E. & O. E.