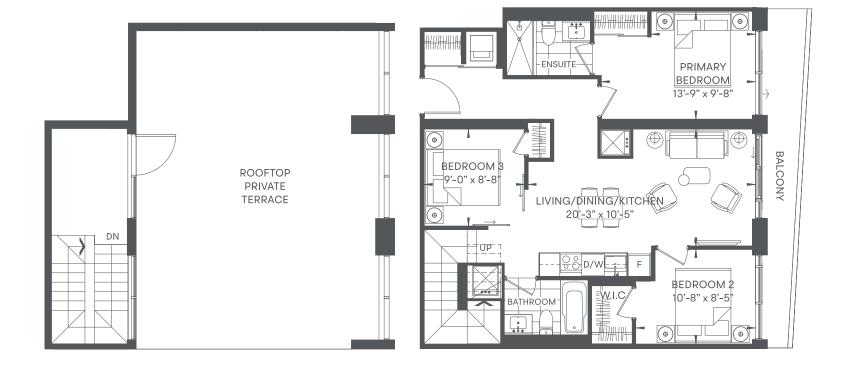

## PENTHOUSE 2

OLIVE

**З** вед **/ 2** ватн

INDOOR 836 SF / OUTDOOR 281 SF / TOTAL 1,117 SF