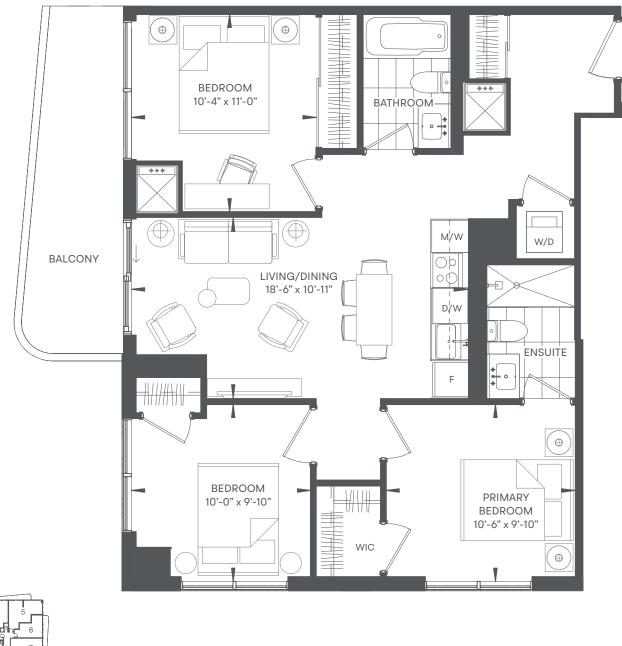

R 612 sf / OUTDOOR 0-81 sf / TOTAL 612-693 sf





Floor plans are intended to give a general indication of the proposed layout only. All images and dimensions are not intended to form part of any agreement. Dimensions and layouts are not exact. Actual useable room sizes and usable floor space may vary from stated floor area. Furniture and fixture representations are for illustration purposes only and do not reflect electrical plans for the suite. Suites are sold unfurnished. Features, finishes, sizes and specifications are subject to change without notice. \*Unit sizes and balcony / terrace sizes vary based on floor and suite location. E. & O. E.



## 











Ñ





**MIIC** 



## FOREST TERRACE

#### 2 bed +media / 2 bath INDOOR 690 sf / OUTDOOR 515 sf / TOTAL 1,205 sf





Ñ









A N

Floor plans are intended to give a general indication of the proposed layout only. All images and dimensions are not intended to form part of any agreement. Dimensions and layouts are not exact. Actual useable room sizes and usable floor space may vary from stated floor area. Furniture and fixture representations are for illustration purposes only and do not reflect electrical plans for the suite. Suites are sold unfurnished. Features, finishes, sizes and specifications are subject to change without notice. \*Unit sizes and balcony / terrace sizes vary based on floor and suite location. E. & O. E.





N



















## SEA

1 bed + den / 2 bath INDOOR 652 sf / OUTDOOR 45 sf / TOTAL 697 sf







Floor plans are intended to give a general indication of the proposed layout on