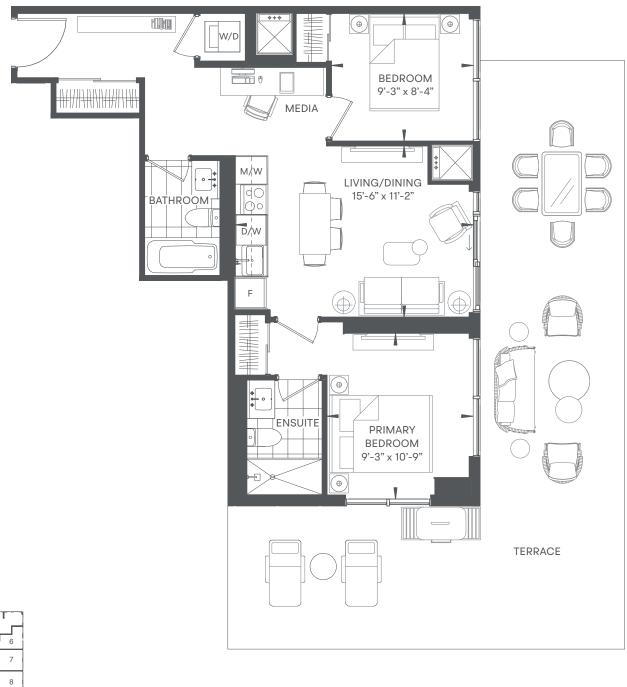

## FOREST TERRACE

#### 2 bed +media / 2 bath INDOOR 690 sf / OUTDOOR 515 sf / TOTAL 1,205 sf

Ñ

A N

Floor plans are intended to give a general indication of the proposed layout only. All images and dimensions are not intended to form part of any agreement. Dimensions and layouts are not exact. Actual useable room sizes and usable floor space may vary from stated floor area. Furniture and fixture representations are for illustration purposes only and do not reflect electrical plans for the suite. Suites are sold unfurnished. Features, finishes, sizes and specifications are subject to change without notice. \*Unit sizes and balcony / terrace sizes vary based on floor and suite location. E. & O. E.