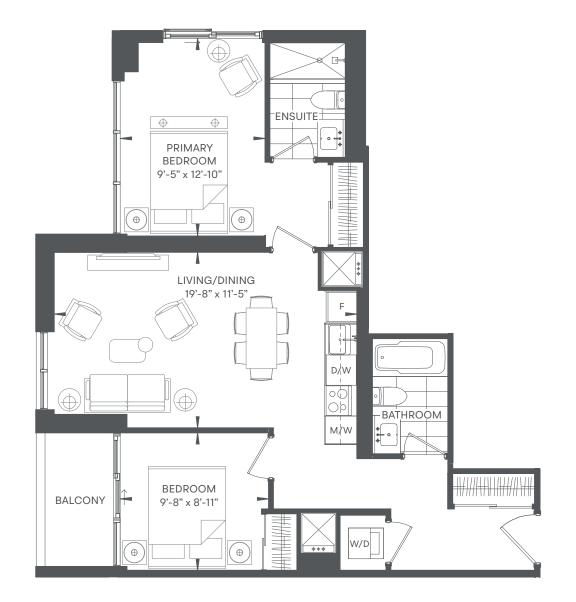

## EMERALD

1 bed + den / 2 bath INDOOR 612 sf / OUTDOOR 0-81 sf / TOTAL 612-693 sf

Floor plans are intended to give a general indication of the proposed layout only. All images and dimensions are not intended to form part of any agreement. Dimensions and layouts are not exact. Actual useable room sizes and usable floor space may vary from stated floor area. Furniture and fixture representations are for illustration purposes only and do not reflect electrical plans for the suite. Suites are sold unfurnished. Features, finishes, sizes and specifications are subject to change without notice. \*Unit sizes and balcony / terrace sizes vary based on floor and suite location. E. & O. E.