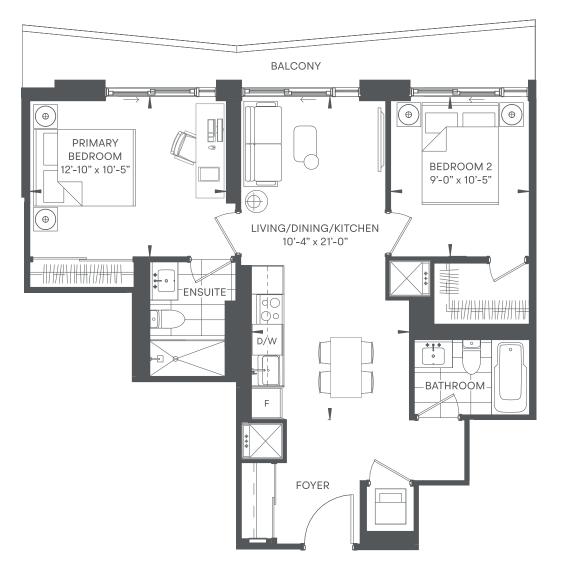

PER

Floor plans are intended to give a general indication of the proposed layout only. All images and dimensions are not intended to form part of any agreement. Dimensions and layouts are not exact. Actual useable room sizes and usable floor space may vary from stated floor area. Furniture and fixture representations are for illustration purposes only and do not reflect electricial plans for the suite. Suites are sold unfurnished. Features, finishes, sizes and specifications are sold use to change without notice. \*Unit sizes and balcony / terrace sizes vary based on floor and suite location. E. & O. E.

Ν

3

## PENTHOUSE 2

OLIVE

**З** вед **/ 2** ватн

INDOOR 836 SF / OUTDOOR 281 SF / TOTAL 1,117 SF





#### PENTHOUSE 3 2 bed / 2 bath INDOOR 766 SF / OUTDOOR 113 SF / TOTAL 879 SF





N



PENTHOUSE 6 3 bed / 2 bath INDOOR 1,081 SF / OUTDOOR 706 SF / TOTAL 1,787 SF







Floor plans are intended to give a general indication of the proposed layout only. All images and dimensions are not intended to form part of any agreement. Dimensions and layouts are not exact. Actual useable room sizes and usable floor space may vary from stated floor area. Furniture and fixture representations are for illustration purposes only and do not reflect electrical plans for the suite. Suites are sold unfurnished. Features, finishes, sizes and specifications are subject to change without notice. \*Unit sizes and balcony / terrace sizes vary based on floor and suite location. E. & O. E.

## PENTHOUSE 1 & 10



1 bed + den / 1 bath INDOOR 563 sf / OUTDOOR 58-63 sf / TOTAL 648-626 sf





A