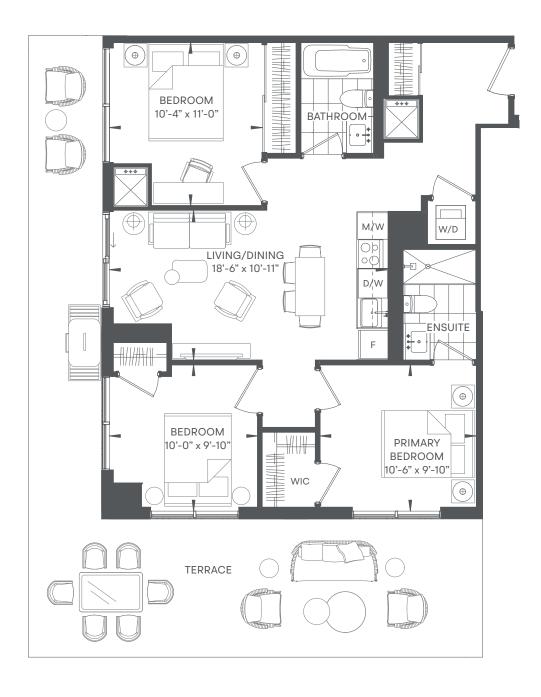

#### 2 bed +media / 2 bath INDOOR 690 sf / OUTDOOR 515 sf / TOTAL 1,205 sf

Ñ

A N

Floor plans are intended to give a general indication of the proposed layout only. All images and dimensions are not intended to form part of any agreement. Dimensions and layouts are not exact. Actual useable room sizes and usable floor space may vary from stated floor area. Furniture and fixture representations are for illustration purposes only and do not reflect electrical plans for the suite. Suites are sold unfurnished. Features, finishes, sizes and specifications are subject to change without notice. \*Unit sizes and balcony / terrace sizes vary based on floor and suite location. E. & O. E.