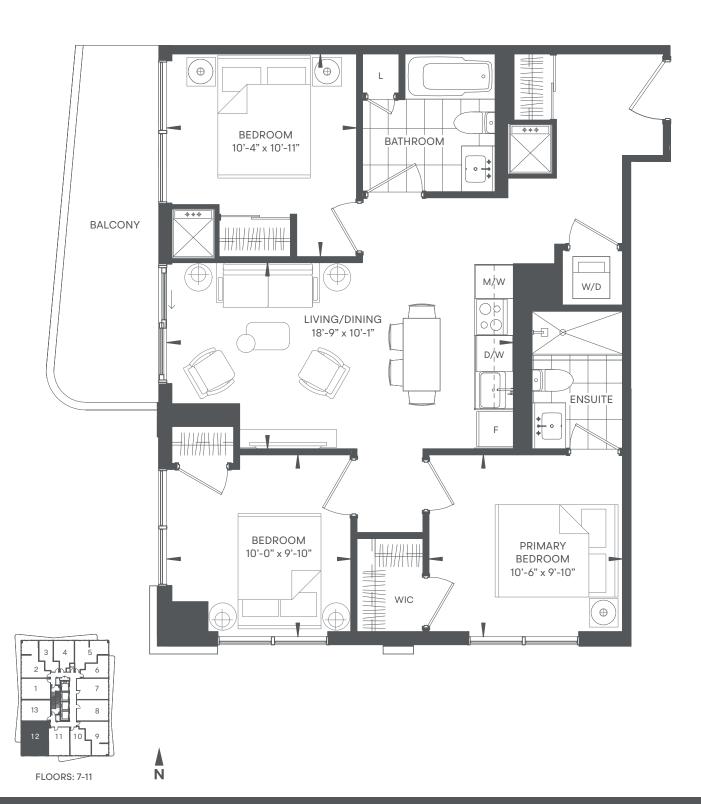

A N



## EMERALD

1 bed + den / 2 bath INDOOR 612 sf / OUTDOOR 0-81 sf / TOTAL 612-693 sf





Floor plans are intended to give a general indication of the proposed layout only. All images and dimensions are not intended to form part of any agreement. Dimensions and layouts are not exact. Actual useable room sizes and usable floor space may vary from stated floor area. Furniture and fixture representations are for illustration purposes only and do not reflect electrical plans for the suite. Suites are sold unfurnished. Features, finishes, sizes and specifications are subject to change without notice. \*Unit sizes and balcony / terrace sizes vary based on floor and suite location. E. & O. E.



## 











Ñ





**MIIC** 



## FOREST TERRACE

#### 2 bed +media / 2 bath INDOOR 690 sf / OUTDOOR 515 sf / TOTAL 1,205 sf





Ñ









A N

Floor plans are intended to give a general indication of the proposed layout only. All images and dimensions are not intended to form part of any agreement. Dimensions and layouts are not exact. Actual useable room sizes and usable floor space may vary from stated floor area. Furniture and fixture representations are for illustration purposes only and do not reflect electrical plans for the suite. Suites are sold unfurnished. Features, finishes, sizes and specifications are subject to change without notice. \*Unit sizes and balcony / terrace sizes vary based on floor and suite location. E. & O. E.





N



















## SEA

1 bed + den / 2 bath INDOOR 652