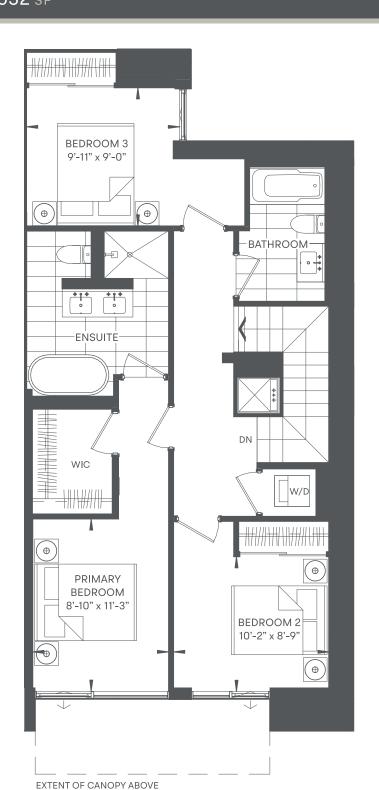

# TOWNHOME 1, 2 & 3

3 bed / 2.5 bath Indoor 1,180 sf / outdoor 103 sf / total 1,283 sf

LOWER

UPPER