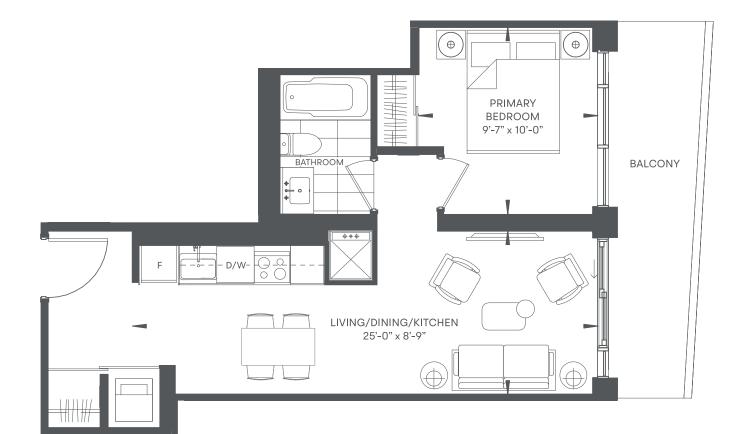

## PENTHOUSE 2

OLIVE

**З** вед **/ 2** ватн

INDOOR 836 SF / OUTDOOR 281 SF / TOTAL 1,117 SF