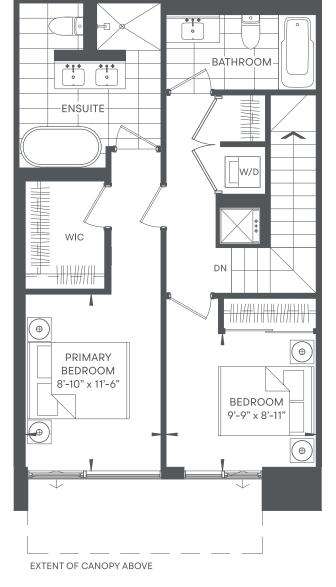

# TOWNHOME 1, 2 & 3

3 bed / 2.5 bath Indoor 1,180 sf / outdoor 103 sf / total 1,283 sf

LOWER

UPPER

### TOWNHOME 4 3 bed / 2.5 bath Indoor 1,430 sf / outdoor 102 sf / total 1,532 sf

UP

BATHROOM

0

LOWER

1

UPPER

Floor plans are intended to give a general indication of the proposed layout only. All images and dimensions are not intended to form part of any agreement. Dimensions and layouts are not exact. Actual useable room sizes and usable floor space may vary from stated floor area. Furniture and fixture representations are for illustration purposes only and do not reflect electricial plans for the suite. Suites are sold unfurnished. Features, finishes, sizes and specifications are sold use to change without notice. \*Unit sizes and balcony / terrace sizes vary based on floor and suite location. E. & O. E.