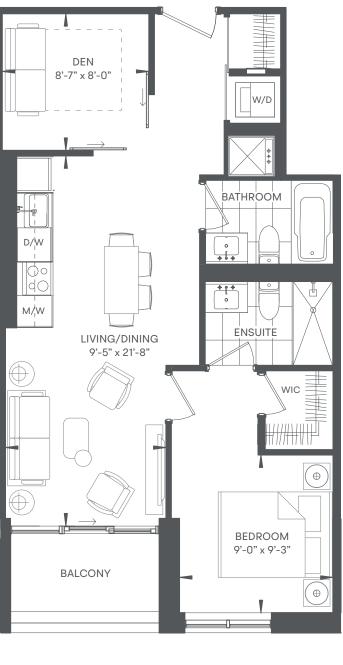

## SEA

1 bed + den / 2 bath INDOOR 652 sf / OUTDOOR 45 sf / TOTAL 697 sf

Floor plans are intended to give a general indication of the proposed layout only. All images and dimensions are not intended to form part of any agreement. Dimensions and layouts are not exact. Actual useable room sizes and usable floor space may vary from stated floor area. Furniture and fixture representations are for illustration purposes only and do not reflect electrical plans for the suite. Suites are sold unfurnished. Features, finishes, sizes and specifications are subject to change without notice. \*Unit sizes and balcony / terrace sizes vary based on floor and suite location. E. & O. E.