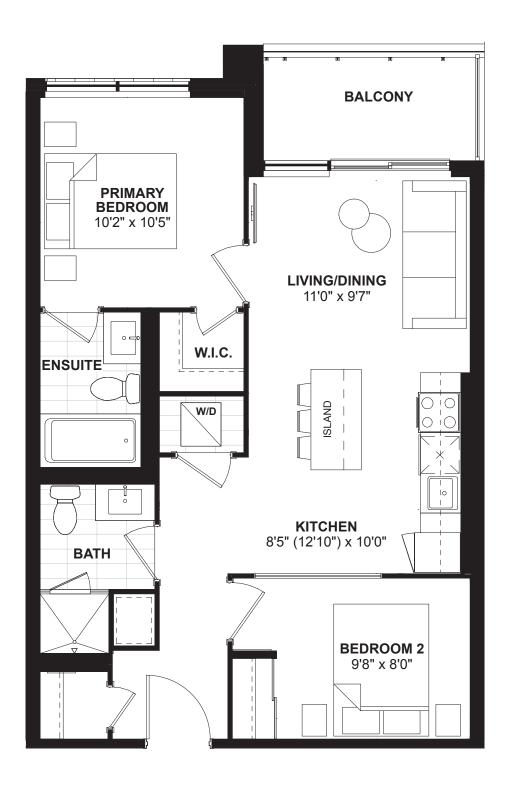

.







FLOORS 3-6



## 1BA+D (BF)

#### 1 BEDROOM + DEN • 656 SQ. FT.





## 1BB+D (BF)

1 BEDROOM + DEN • 649 SQ. FT.







FLOORS 3-6



### 1 BEDROOM + DEN • 592 SQ. FT.







FLOORS 3-6



## 1D + D

#### 1 BEDROOM + DEN • 637 SQ. FT.







FLOORS 3-6



## 1E+D

## 1 BEDROOM + DEN • 603 SQ. FT.







FLOORS 3-6



#### 1 BEDROOM + DEN • 660 SQ. FT.







FLOORS 3-6



#### 1 BEDROOM + DEN • 674 SQ. FT.







FLOORS 3-6



## 1 BEDROOM + DEN • 597 SQ. FT.







FLOOR 1



## 1 BEDROOM + DEN • 566 SQ. FT.







FLOOR 1



### 1 BEDROOM + DEN • 656 SQ. FT.







FLOOR 2



## 1M + D

## 1 BEDROOM + DEN • 540 SQ. FT.







FLOOR 2



## 1N+D

#### 1 BEDROOM + DEN • 568 SQ. FT.



FLOORS 3-6





## 2 A I

## 2 BEDROOM • 670 SQ. FT.





## 2AI-A

## 2 BEDROOM • 694 SQ. FT.







## 2AI-B

## 2 BEDROOM • 643 SQ. FT.





FLOORS 3-6





## 2AI-C

### 2 BEDROOM • 666 SQ. FT.



FLOORS 3-6





## 2BI

## 2 BEDROOM • 711 SQ. FT.





2 D

## 2 BEDROOM • 810 SQ. FT.





## 2E (BF)

2 BEDROOM • 823 SQ. FT.







FLOORS 3-6



## 2 BEDROOM • 878 SQ. FT.









## 2 BEDROOM • 775 SQ. FT.







FLOORS 3-6



2 N

### 2 BEDROOM • 745 SQ. FT.





# 2C+D (BF)

2 BEDROOM + DEN • 891 SQ. FT.





## 2E+D

## 2 BEDROOM + DEN • 950 SQ. FT.







FLOORS 3-6



# 2M+D

## 2 BEDROOM + DEN • 806 SQ. FT.







FLOOR 2



## 3 BEDROOM • 1179 SQ. FT.