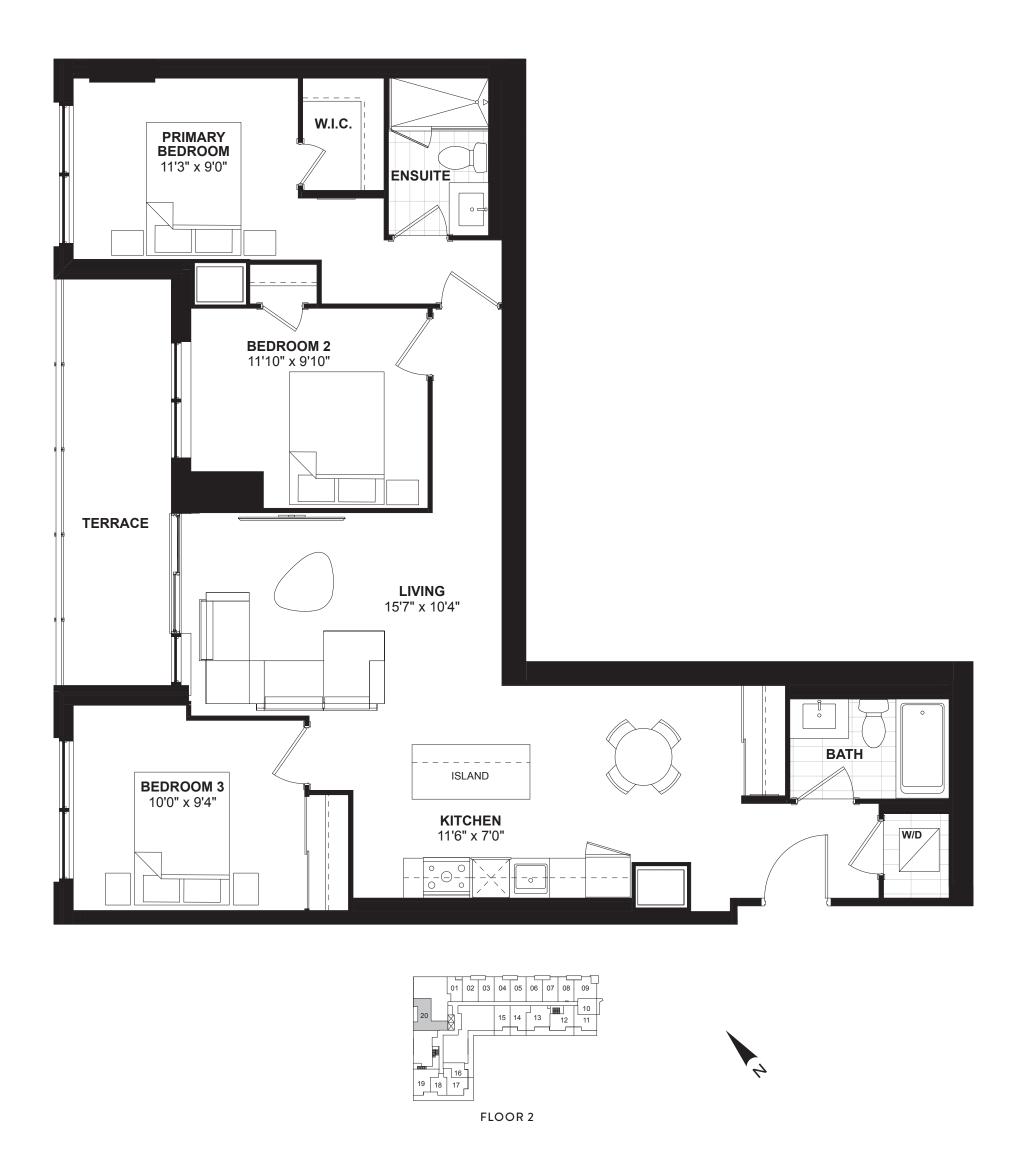

FLOOR 2



## 1M + D

## 1 BEDROOM + DEN • 540 SQ. FT.







FLOOR 2



## 1N+D

#### 1 BEDROOM + DEN • 568 SQ. FT.



FLOORS 3-6





## 2 A I

## 2 BEDROOM • 670 SQ. FT.





## 2AI-A

## 2 BEDROOM • 694 SQ. FT.







## 2AI-B

## 2 BEDROOM • 643 SQ. FT.





FLOORS 3-6





## 2AI-C

### 2 BEDROOM • 666 SQ. FT.



FLOORS 3-6





## 2BI

## 2 BEDROOM • 711 SQ. FT.





2 D

## 2 BEDROOM • 810 SQ. FT.





## 2E (BF)

2 BEDROOM • 823 SQ. FT.







FLOORS 3-6



## 2 BEDROOM • 878 SQ. FT.









## 2 BEDROOM • 775 SQ. FT.







FLOORS 3-6



2 N

### 2 BEDROOM • 745 SQ. FT.





# 2C+D (BF)

2 BEDROOM + DEN • 891 SQ. FT.





## 2E+D

## 2 BEDROOM + DEN • 950 SQ. FT.







FLOORS 3-6



# 2M+D

## 2 BEDROOM + DEN • 806 SQ. FT.







FLOOR 2



## 3 BEDROOM • 1179 SQ. FT.