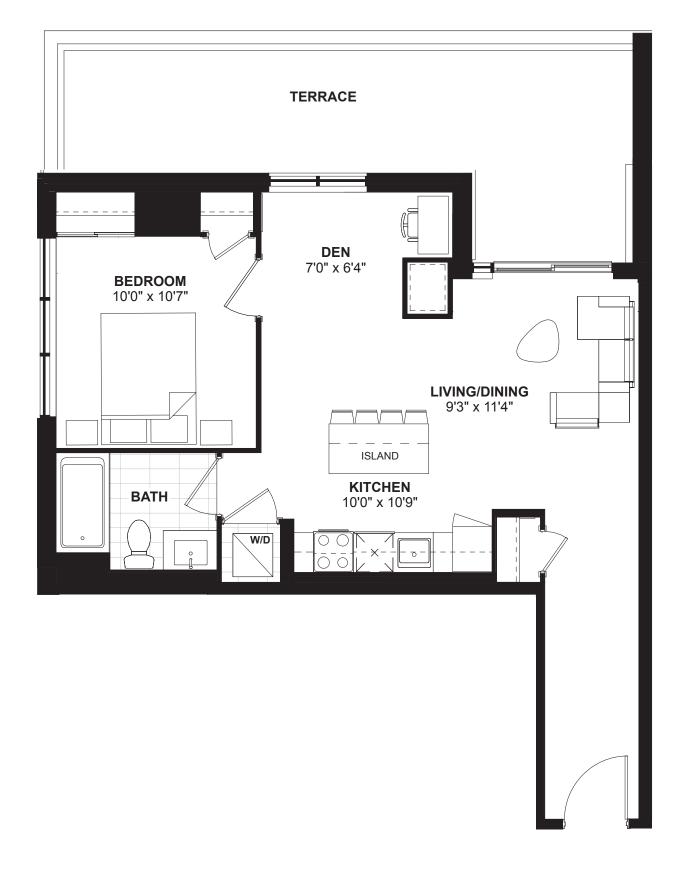

47 SQ. FT.







FLOORS 3-6



### 1 BEDROOM • 548 SQ. FT.







FLOORS 3-6



## 1 BEDROOM • 527 SQ. FT.







FLOORS 3-6



## 1 BEDROOM • 508 SQ. FT.







FLOORS 3-6



## 1A+D (BF)

## 1 BEDROOM + DEN • 676 SQ. FT.







FLOORS 3-6



## 1BA+D (BF)

#### 1 BEDROOM + DEN • 656 SQ. FT.





## 1BB+D (BF)

1 BEDROOM + DEN • 649 SQ. FT.







FLOORS 3-6



### 1 BEDROOM + DEN • 592 SQ. FT.







FLOORS 3-6



## 1D + D

#### 1 BEDROOM + DEN • 637 SQ. FT.







FLOORS 3-6



## 1E+D

## 1 BEDROOM + DEN • 603 SQ. FT.







FLOORS 3-6



#### 1 BEDROOM + DEN • 660 SQ. FT.







FLOORS 3-6



#### 1 BEDROOM + DEN • 674 SQ. FT.







FLOORS 3-6



## 1 BEDROOM + DEN • 597 SQ. FT.







FLOOR 1



## 1 BEDROOM + DEN • 566 SQ. FT.







FLOOR 1



### 1 BEDROOM + DEN • 656 SQ. FT.







FLOOR 2



## 1M + D

## 1 BEDROOM + DEN • 540 SQ. FT.







FLOOR 2



## 1N+D

#### 1 BEDROOM + DEN • 568 SQ. FT.



FLOORS 3-6





## 2 A I

## 2 BEDROOM • 670 SQ. FT.





## 2AI-A

## 2 BEDROOM • 694 SQ. FT.







## 2AI-B

## 2 BEDROOM • 643 SQ. FT.





FLOORS 3-6





## 2AI-C

### 2 BEDROOM • 666 SQ. FT.



FLOORS 3-6





## 2BI

## 2 BEDROOM • 711 SQ. FT.





2 D

## 2 BEDROOM • 810 SQ. FT.





## 2E (BF)

2 BEDROOM • 823 SQ. FT.







FLOORS 3-6



## 2 BEDROOM • 878 SQ. FT.









## 2 BEDROOM • 775 SQ. FT.







FLOORS 3-6



2 N

### 2 BEDROOM • 745 SQ. FT.





# 2C+D (BF)

2 BEDROOM + DEN • 891 SQ. FT.





## 2E+D

## 2 BEDROOM + DEN • 950 SQ. FT.







FLOORS 3-6



# 2M+D

## 2 BEDROOM + DEN • 806 SQ. FT.







FLOOR 2



## 3 BEDROOM • 1179 SQ. FT.