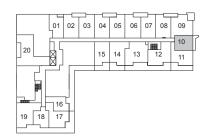

FLOORS 3-6



## 1 BEDROOM • 527 SQ. FT.







FLOORS 3-6



## 1 BEDROOM • 508 SQ. FT.







FLOORS 3-6



## 1A+D (BF)

## 1 BEDROOM + DEN • 676 SQ. FT.







FLOORS 3-6



## 1BA+D (BF)

#### 1 BEDROOM + DEN • 656 SQ. FT.





## 1BB+D (BF)

1 BEDROOM + DEN • 649 SQ. FT.







FLOORS 3-6



### 1 BEDROOM + DEN • 592 SQ. FT.







FLOORS 3-6



## 1D + D

#### 1 BEDROOM + DEN • 637 SQ. FT.







FLOORS 3-6



## 1E+D

## 1 BEDROOM + DEN • 603 SQ. FT.







FLOORS 3-6



#### 1 BEDROOM + DEN • 660 SQ. FT.







FLOORS 3-6



#### 1 BEDROOM + DEN • 674 SQ. FT.







FLOORS 3-6



## 1 BEDROOM + DEN • 597 SQ. FT.







FLOOR 1



## 1 BEDROOM + DEN • 566 SQ. FT.







FLOOR 1



### 1 BEDROOM + DEN • 656 SQ. FT.







FLOOR 2



## 1M + D

## 1 BEDROOM + DEN • 540 SQ. FT.







FLOOR 2



## 1N+D

#### 1 BEDROOM + DEN • 568 SQ. FT.



FLOORS 3-6





## 2 A I

## 2 BEDROOM • 670 SQ. FT.





## 2AI-A

## 2 BEDROOM • 694 SQ. FT.







## 2AI-B

## 2 BEDROOM • 643 SQ. FT.





FLOORS 3-6





## 2AI-C

### 2 BEDROOM • 666 SQ. FT.



FLOORS 3-6





## 2BI

## 2 BEDROOM • 711 SQ. FT.





2 D

## 2 BEDROOM • 810 SQ. FT.





## 2E (BF)

2 BEDROOM • 823 SQ. FT.







FLOORS 3-6



## 2 BEDROOM • 878 SQ. FT.









## 2 BEDROOM • 775 SQ. FT.







FLOORS 3-6



2 N

### 2 BEDROOM • 745 SQ. FT.





# 2C+D (BF)

2 BEDROOM + DEN • 891 SQ. FT.





## 2E+D

## 2 BEDROOM + DEN • 950 SQ. FT.







FLOORS 3-6



# 2M+D

## 2 BEDROOM + DEN • 806 SQ. FT.







FLOOR 2



## 3 BEDROOM • 1179 SQ. FT.