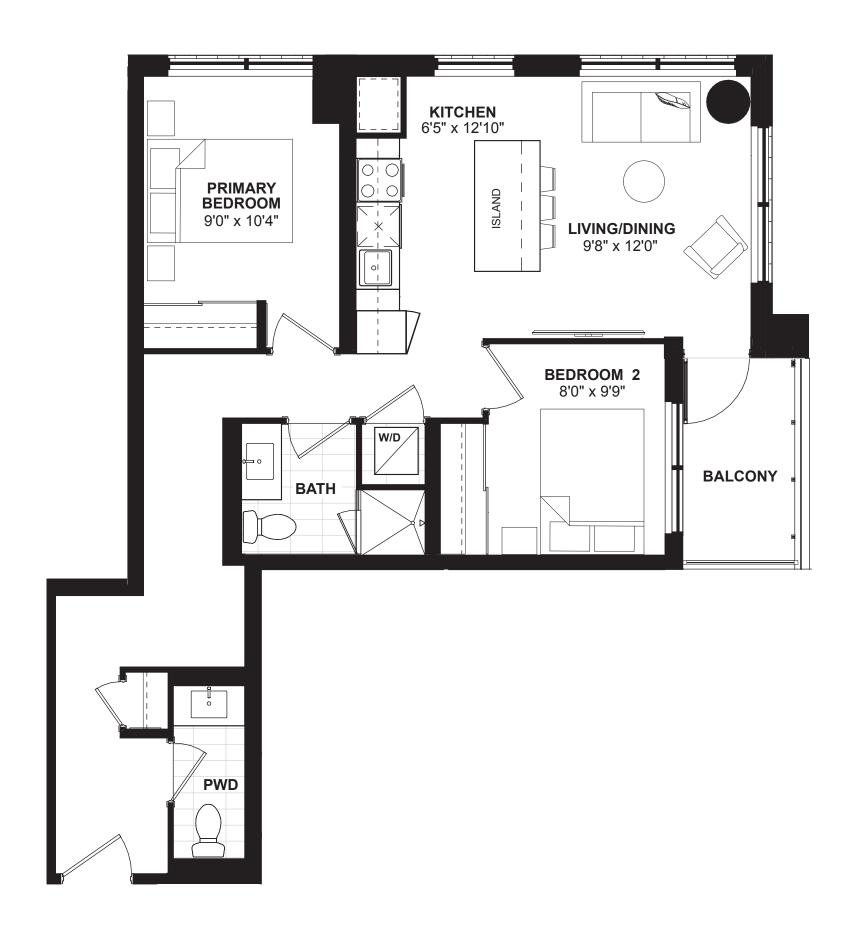

RS 3-6



#### 1 BEDROOM + DEN • 660 SQ. FT.







FLOORS 3-6



#### 1 BEDROOM + DEN • 674 SQ. FT.







FLOORS 3-6



## 1 BEDROOM + DEN • 597 SQ. FT.







FLOOR 1



## 1 BEDROOM + DEN • 566 SQ. FT.







FLOOR 1



### 1 BEDROOM + DEN • 656 SQ. FT.







FLOOR 2



## 1M + D

## 1 BEDROOM + DEN • 540 SQ. FT.







FLOOR 2



## 1N+D

#### 1 BEDROOM + DEN • 568 SQ. FT.



FLOORS 3-6





## 2 A I

## 2 BEDROOM • 670 SQ. FT.





## 2AI-A

## 2 BEDROOM • 694 SQ. FT.







## 2AI-B

## 2 BEDROOM • 643 SQ. FT.





FLOORS 3-6





## 2AI-C

### 2 BEDROOM • 666 SQ. FT.



FLOORS 3-6





## 2BI

## 2 BEDROOM • 711 SQ. FT.





2 D

## 2 BEDROOM • 810 SQ. FT.





## 2E (BF)

2 BEDROOM • 823 SQ. FT.







FLOORS 3-6



## 2 BEDROOM • 878 SQ. FT.









## 2 BEDROOM • 775 SQ. FT.







FLOORS 3-6



2 N

### 2 BEDROOM • 745 SQ. FT.





# 2C+D (BF)

2 BEDROOM + DEN • 891 SQ. FT.





## 2E+D

## 2 BEDROOM + DEN • 950 SQ. FT.







FLOORS 3-6



# 2M+D

## 2 BEDROOM + DEN • 806 SQ. FT.







FLOOR 2



## 3 BEDROOM • 1179 SQ. FT.