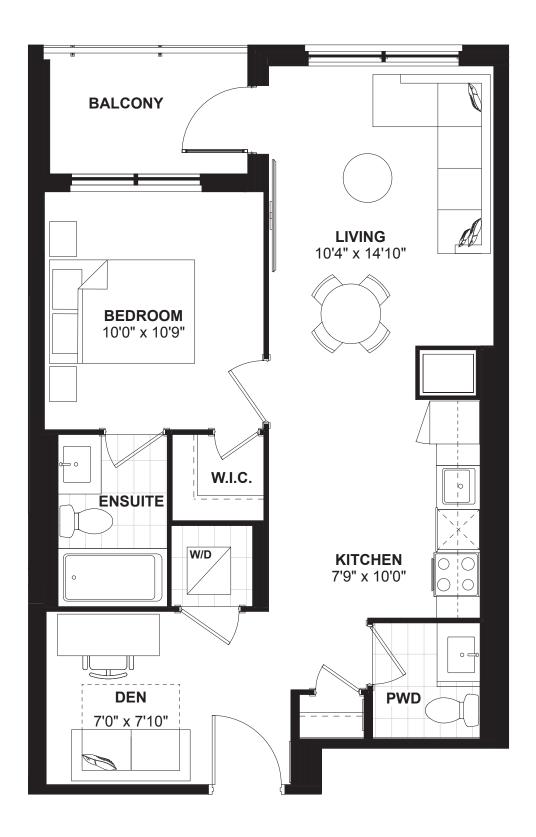

### 1 BEDROOM • 520 SQ. FT.









### 1 BEDROOM • 483 SQ. FT.





## 1 BEDROOM • 480 SQ. FT.







FLOORS 3-6



## 1 BEDROOM • 547 SQ. FT.







FLOORS 3-6



### 1 BEDROOM • 548 SQ. FT.







FLOORS 3-6



## 1 BEDROOM • 527 SQ. FT.







FLOORS 3-6



## 1 BEDROOM • 508 SQ. FT.







FLOORS 3-6



## 1A+D (BF)

## 1 BEDROOM + DEN • 676 SQ. FT.







FLOORS 3-6



## 1BA+D (BF)

#### 1 BEDROOM + DEN • 656 SQ. FT.





## 1BB+D (BF)

1 BEDROOM + DEN • 649 SQ. FT.







FLOORS 3-6



### 1 BEDROOM + DEN • 592 SQ. FT.







FLOORS 3-6



## 1D + D

#### 1 BEDROOM + DEN • 637 SQ. FT.







FLOORS 3-6



## 1E+D

## 1 BEDROOM + DEN • 603 SQ. FT.







FLOORS 3-6



#### 1 BEDROOM + DEN • 660 SQ. FT.







FLOORS 3-6



#### 1 BEDROOM + DEN • 674 SQ. FT.







FLOORS 3-6



## 1 BEDROOM + DEN • 597 SQ. FT.







FLOOR 1



## 1 BEDROOM + DEN • 566 SQ. FT.







FLOOR 1



### 1 BEDROOM + DEN • 656 SQ. FT.







FLOOR 2



## 1M + D

## 1 BEDROOM + DEN • 540 SQ. FT.







FLOOR 2



## 1N+D

#### 1 BEDROOM + DEN • 568 SQ. FT.



FLOORS 3-6





## 2 A I

## 2 BEDROOM • 670 SQ. FT.





## 2AI-A

## 2 BEDROOM • 694 SQ. FT.







## 2AI-B

## 2 BEDROOM • 643 SQ. FT.





FLOORS 3-6





## 2AI-C

### 2 BEDROOM • 666 SQ. FT.



FLOORS 3-6





## 2BI

## 2 BEDROOM • 711 SQ. FT.





2 D

## 2 BEDROOM • 810 SQ. FT.





## 2E (BF)

2 BEDROOM • 823 SQ. FT.







FLOORS 3-6



## 2 BEDROOM • 878 SQ. FT.









## 2 BEDROOM • 775 SQ. FT.







FLOORS 3-6



2 N

### 2 BEDROOM • 745 S