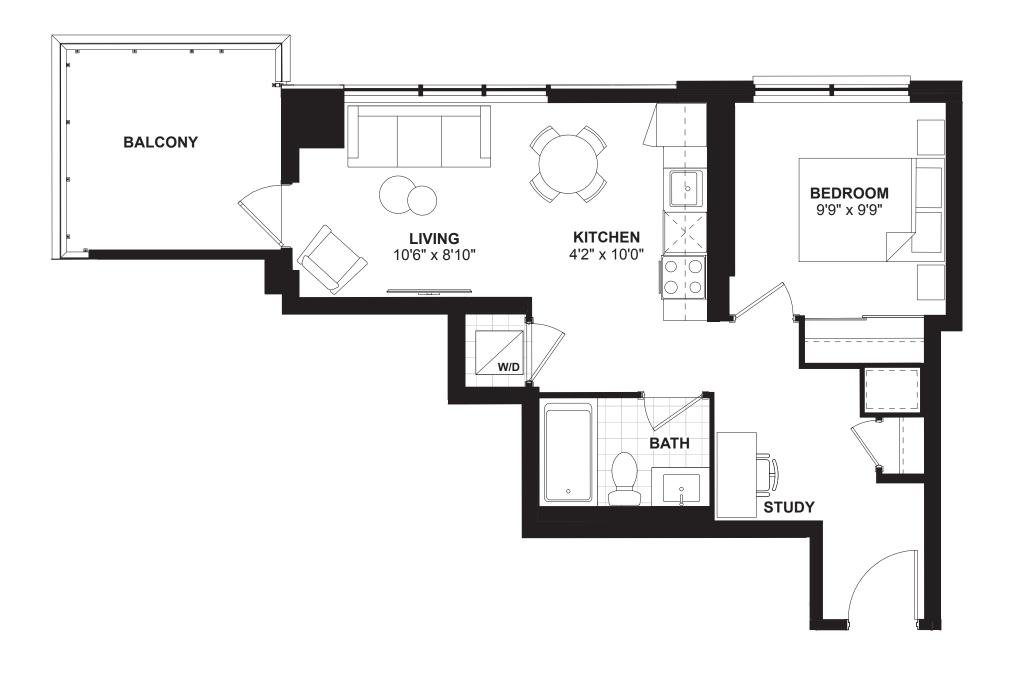

### 1 BEDROOM • 520 SQ. FT.









### 1 BEDROOM • 483 SQ. FT.





## 1 BEDROOM • 480 SQ. FT.







FLOORS 3-6



## 1 BEDROOM • 547 SQ. FT.







FLOORS 3-6



### 1 BEDROOM • 548 SQ. FT.







FLOORS 3-6



## 1 BEDROOM • 527 SQ. FT.







FLOORS 3-6



## 1 BEDROOM • 508 SQ. FT.







FLOORS 3-6



## 1A+D (BF)

## 1 BEDROOM + DEN • 676 SQ. FT.







FLOORS 3-6



## 1BA+D (BF)

#### 1 BEDROOM + DEN • 656 SQ. FT.





## 1BB+D (BF)

1 BEDROOM + DEN • 649 SQ. FT.







FLOORS 3-6



### 1 BEDROOM + DEN • 592 SQ. FT.







FLOORS 3-6



## 1D + D

#### 1 BEDROOM + DEN • 637 SQ. FT.







FLOORS 3-6



## 1E+D

## 1 BEDROOM + DEN • 603 SQ. FT.







FLOORS 3-6



#### 1 BEDROOM + DEN • 660 SQ. FT.







FLOORS 3-6



#### 1 BEDROOM + DEN • 674 SQ. FT.







FLOORS 3-6



## 1 BEDROOM + DEN • 597 SQ. FT.







FLOOR 1



## 1 BEDROOM + DEN • 566 SQ. FT.







FLOOR 1



### 1 BEDROOM + DEN • 656 SQ. FT.







FLOOR 2



## 1M + D

## 1 BEDROOM + DEN • 540 SQ. FT.