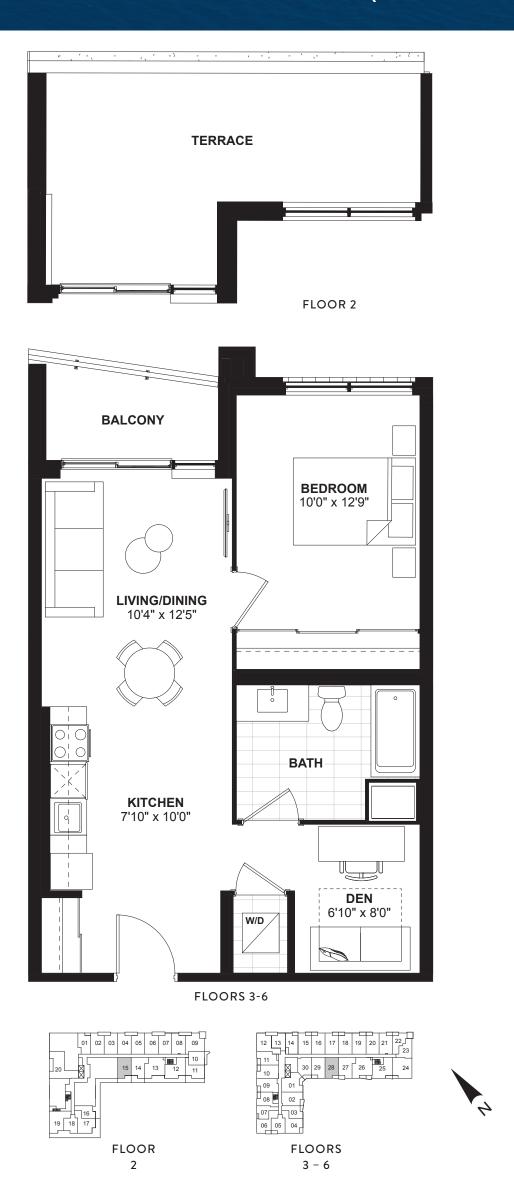

### 1 BEDROOM • 520 SQ. FT.









### 1 BEDROOM • 483 SQ. FT.





## 1 BEDROOM • 480 SQ. FT.







FLOORS 3-6



## 1 BEDROOM • 547 SQ. FT.







FLOORS 3-6



### 1 BEDROOM • 548 SQ. FT.







FLOORS 3-6



## 1 BEDROOM • 527 SQ. FT.







FLOORS 3-6



## 1 BEDROOM • 508 SQ. FT.







FLOORS 3-6



## 1A+D (BF)

## 1 BEDROOM + DEN • 676 SQ. FT.







FLOORS 3-6



## 1BA+D (BF)

#### 1 BEDROOM + DEN • 656 SQ. FT.





## 1BB+D (BF)

1 BEDROOM + DEN • 649 SQ. FT.







FLOORS 3-6



### 1 BEDROOM + DEN • 592 SQ. FT.







FLOORS 3-6



## 1D + D

#### 1 BEDROOM + DEN • 637 SQ. FT.







FLOORS 3-6



## 1E+D

## 1 BEDROOM + DEN • 603 SQ. FT.







FLOORS 3-6



#### 1 BEDROOM + DEN • 660 SQ. FT.







FLOORS 3-6



#### 1 BEDROOM + DEN • 674 SQ. FT.







FLOORS 3-6



## 1 BEDROOM + DEN • 597 SQ. FT.







FLOOR 1



## 1 BEDROOM + DEN • 566 SQ. FT.







FLOOR 1



### 1 BEDROOM + DEN • 656 SQ. FT.







FLOOR 2



## 1M + D

## 1 BEDROOM + DEN • 540 SQ. FT.







FLOOR 2



## 1N+D

#### 1 BEDROOM + DEN • 568 SQ. FT.



FLOORS 3-6





## 2 A I

## 2 BEDROOM • 670 SQ. FT.





## 2AI-A

## 2 BEDROOM • 694 SQ. FT.







## 2AI-B

## 2 BEDROOM • 643 SQ. FT.





FLOORS 3-6





## 2AI-C