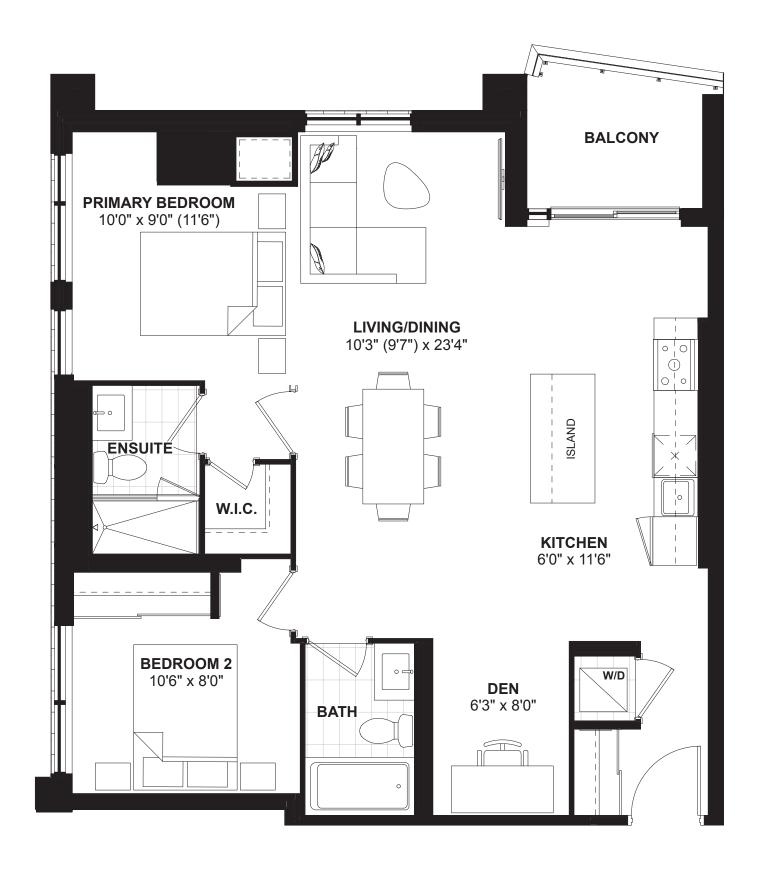

. FT.







FLOOR 1



## 1 BEDROOM + DEN • 566 SQ. FT.







FLOOR 1



### 1 BEDROOM + DEN • 656 SQ. FT.







FLOOR 2



## 1M + D

## 1 BEDROOM + DEN • 540 SQ. FT.







FLOOR 2



## 1N+D

#### 1 BEDROOM + DEN • 568 SQ. FT.



FLOORS 3-6





## 2 A I

## 2 BEDROOM • 670 SQ. FT.





## 2AI-A

## 2 BEDROOM • 694 SQ. FT.







## 2AI-B

## 2 BEDROOM • 643 SQ. FT.





FLOORS 3-6





## 2AI-C

### 2 BEDROOM • 666 SQ. FT.



FLOORS 3-6





## 2BI

## 2 BEDROOM • 711 SQ. FT.





2 D

## 2 BEDROOM • 810 SQ. FT.





## 2E (BF)

2 BEDROOM • 823 SQ. FT.







FLOORS 3-6



## 2 BEDROOM • 878 SQ. FT.









## 2 BEDROOM • 775 SQ. FT.







FLOORS 3-6



2 N

### 2 BEDROOM • 745 SQ. FT.





# 2C+D (BF)

2 BEDROOM + DEN • 891 SQ. FT.





## 2E+D

## 2 BEDROOM + DEN • 950 SQ. FT.







FLOORS 3-6



# 2M+D

## 2 BEDROOM + DEN • 806 SQ. FT.







FLOOR 2



## 3 BEDROOM • 1179 SQ. FT.