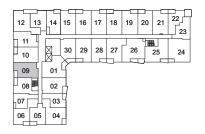

### 1 BEDROOM • 520 SQ. FT.









### 1 BEDROOM • 483 SQ. FT.





## 1 BEDROOM • 480 SQ. FT.







FLOORS 3-6



## 1 BEDROOM • 547 SQ. FT.







FLOORS 3-6



### 1 BEDROOM • 548 SQ. FT.







FLOORS 3-6



## 1 BEDROOM • 527 SQ. FT.







FLOORS 3-6



## 1 BEDROOM • 508 SQ. FT.







FLOORS 3-6



## 1A+D (BF)

## 1 BEDROOM + DEN • 676 SQ. FT.







FLOORS 3-6



## 1BA+D (BF)

#### 1 BEDROOM + DEN • 656 SQ. FT.





## 1BB+D (BF)

1 BEDROOM + DEN • 649 SQ. FT.







FLOORS 3-6



### 1 BEDROOM + DEN • 592 SQ. FT.







FLOORS 3-6



## 1D + D

#### 1 BEDROOM + DEN • 637 SQ. FT.







FLOORS 3-6



## 1E+D

## 1 BEDROOM + DEN • 603 SQ. FT.







FLOORS 3-6



#### 1 BEDROOM + DEN • 660 SQ. FT.







FLOORS 3-6



#### 1 BEDROOM + DEN • 674 SQ. FT.







FLOORS 3-6



## 1 BEDROOM + DEN • 597 SQ. FT.







FLOOR 1



## 1 BEDROOM + DEN • 566 SQ. FT.







FLOOR 1



### 1 BEDROOM + DEN • 656 SQ. FT.







FLOOR 2



## 1M + D

## 1 BEDROOM + DEN • 540 SQ. FT.







FLOOR 2



## 1N+D

#### 1 BEDROOM + DEN • 568 SQ. FT.



FLOORS 3-6





## 2 A I

## 2 BEDROOM • 670 SQ. FT.





## 2AI-A

## 2 BEDROOM • 694 SQ. FT.







## 2AI-B

## 2 BEDROOM • 643 SQ. FT.





FLOORS 3-6





## 2AI-C

### 2 BEDROOM • 666 SQ. FT.



FLOORS 3-6





## 2BI

## 2 BEDROOM • 711 SQ. FT.





2 D

## 2 BEDROOM • 810 SQ. FT.





## 2E (BF)

2 BEDROOM • 823 SQ. FT.







FLOORS 3-6



## 2 BEDROOM • 878 SQ. FT.









## 2 BEDROOM • 775 SQ. FT.







FLOORS 3-6



2 N

### 2 BEDROOM • 745 SQ.