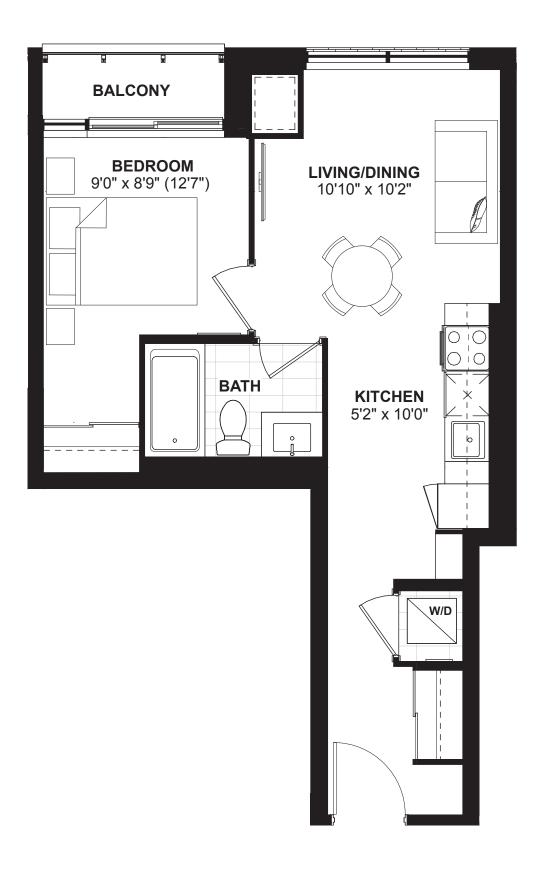

### 1 BEDROOM • 520 SQ. FT.









### 1 BEDROOM • 483 SQ. FT.





## 1 BEDROOM • 480 SQ. FT.







FLOORS 3-6



## 1 BEDROOM • 547 SQ. FT.







FLOORS 3-6



### 1 BEDROOM • 548 SQ. FT.







FLOORS 3-6



## 1 BEDROOM • 527 SQ. FT.







FLOORS 3-6



## 1 BEDROOM • 508 SQ. FT.







FLOORS 3-6



## 1A+D (BF)

## 1 BEDROOM + DEN • 676 SQ. FT.







FLOORS 3-6



## 1BA+D (BF)

#### 1 BEDROOM + DEN • 656 SQ. FT.





## 1BB+D (BF)

1 BEDROOM + DEN • 649 SQ. FT.







FLOORS 3-6



### 1 BEDROOM + DEN • 592 SQ. FT.







FLOORS 3-6



## 1D + D

#### 1 BEDROOM + DEN • 637 SQ. FT.







FLOORS 3-6



## 1E+D

## 1 BEDROOM + DEN • 603 SQ. FT.







FLOORS 3-6



#### 1 BEDROOM + DEN • 660 SQ. FT.







FLOORS 3-6



#### 1 BEDROOM + DEN • 674 SQ. FT.







FLOORS 3-6



## 1 BEDROOM + DEN • 597 SQ. FT.







FLOOR 1



## 1 BEDROOM + DEN • 566 SQ. FT.







FLOOR 1