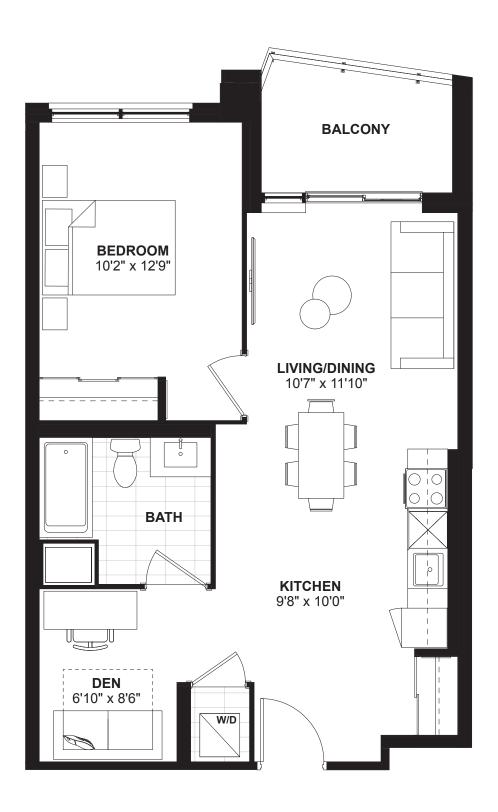

### 1 BEDROOM • 520 SQ. FT.









### 1 BEDROOM • 483 SQ. FT.





## 1 BEDROOM • 480 SQ. FT.







FLOORS 3-6



## 1 BEDROOM • 547 SQ. FT.







FLOORS 3-6



### 1 BEDROOM • 548 SQ. FT.







FLOORS 3-6



## 1 BEDROOM • 527 SQ. FT.







FLOORS 3-6



## 1 BEDROOM • 508 SQ. FT.







FLOORS 3-6



## 1A+D (BF)

## 1 BEDROOM + DEN • 676 SQ. FT.







FLOORS 3-6



## 1BA+D (BF)

#### 1 BEDROOM + DEN • 656 SQ. FT.





## 1BB+D (BF)

1 BEDROOM + DEN • 649 SQ. FT.







FLOORS 3-6



### 1 BEDROOM + DEN • 592 SQ. FT.







FLOORS 3-6



## 1D + D

#### 1 BEDROOM + DEN • 637 SQ. FT.







FLOORS 3-6



## 1E+D

## 1 BEDROOM + DEN • 603 SQ. FT.







FLOORS 3-6



#### 1 BEDROOM + DEN • 660 SQ. FT.







FLOORS 3-6



#### 1 BEDROOM + DEN • 674 SQ. FT.







FLOORS 3-6



## 1 BEDROOM + DEN • 597 SQ. FT.







FLOOR 1



## 1 BEDROOM + DEN • 566 SQ. FT.







FLOOR 1



### 1 BEDROOM + DEN • 656 SQ. FT.







FLOOR 2



## 1M + D

## 1 BEDROOM + DEN • 540 SQ. FT.







FLOOR 2



## 1N+D

#### 1 BEDROOM + DEN • 568 SQ. FT.



FLOORS 3-6





## 2 A I

## 2 BEDROOM • 670 SQ. FT.





## 2AI-A

## 2 BEDROOM • 694 SQ. FT.