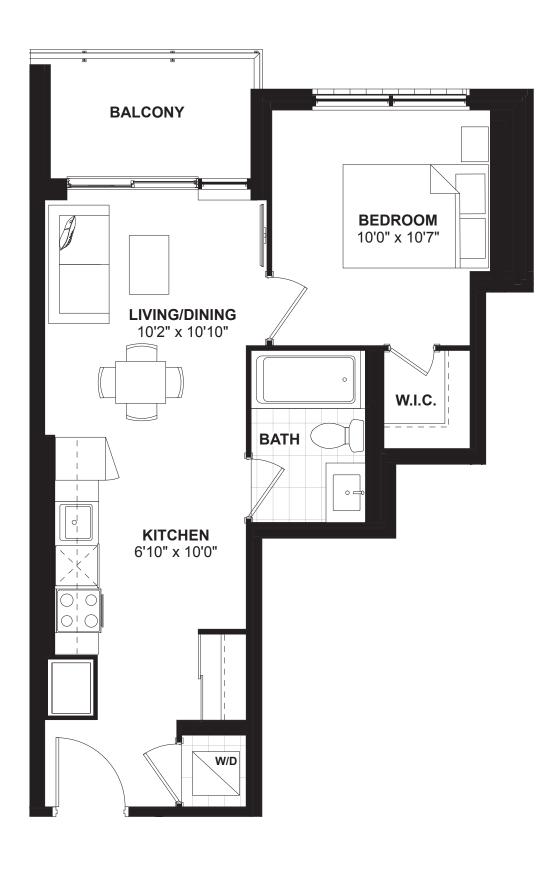

### 1 BEDROOM • 520 SQ. FT.









### 1 BEDROOM • 483 SQ. FT.





## 1 BEDROOM • 480 SQ. FT.







FLOORS 3-6



## 1 BEDROOM • 547 SQ. FT.







FLOORS 3-6



### 1 BEDROOM • 548 SQ. FT.







FLOORS 3-6



## 1 BEDROOM • 527 SQ. FT.







FLOORS 3-6



## 1 BEDROOM • 508 SQ. FT.







FLOORS 3-6



## 1A+D (BF)

## 1 BEDROOM + DEN • 676 SQ. FT.







FLOORS 3-6



## 1BA+D (BF)

#### 1 BEDROOM + DEN • 656 SQ. FT.





## 1BB+D (BF)

1 BEDROOM + DEN • 649 SQ. FT.







FLOORS 3-6



### 1 BEDROOM + DEN • 592 SQ. FT.







FLOORS 3-6



## 1D + D

#### 1 BEDROOM + DEN • 637 SQ. FT.







FLOORS 3-6



## 1E+D

## 1 BEDROOM + DEN • 603 SQ. FT.







FLOORS 3-6



#### 1 BEDROOM + DEN • 660 SQ. FT.







FLOORS 3-6



#### 1 BEDROOM + DEN • 674 SQ. FT.







FLOORS 3-6



## 1 BEDROOM + DEN • 597 SQ. FT.







FLOOR 1



## 1 BEDROOM + DEN • 566 SQ. FT.







FLOOR 1



### 1 BEDROOM + DEN • 656 SQ. FT.







FLOOR 2



## 1M + D

## 1 BEDROOM + DEN • 540 SQ. FT.







FLOOR 2



## 1N+D

#### 1 BEDROOM + DEN • 568 SQ. FT.



FLOORS 3-6





## 2 A I

## 2