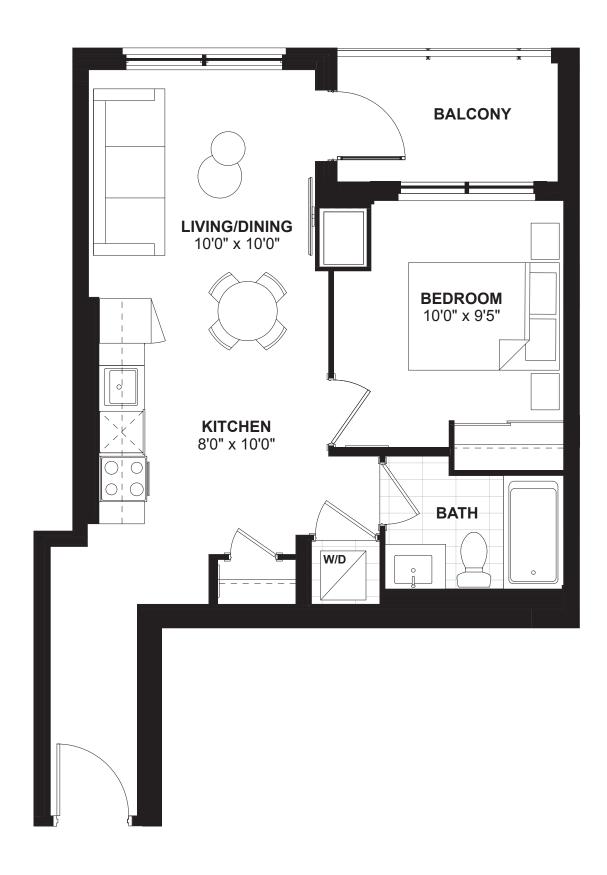

### 1 BEDROOM • 520 SQ. FT.









### 1 BEDROOM • 483 SQ. FT.





## 1 BEDROOM • 480 SQ. FT.







FLOORS 3-6



## 1 BEDROOM • 547 SQ. FT.







FLOORS 3-6



### 1 BEDROOM • 548 SQ. FT.







FLOORS 3-6



## 1 BEDROOM • 527 SQ. FT.







FLOORS 3-6



## 1 BEDROOM • 508 SQ. FT.







FLOORS 3-6



## 1A+D (BF)

## 1 BEDROOM + DEN • 676 SQ. FT.







FLOORS 3-6



## 1BA+D (BF)

#### 1 BEDROOM + DEN • 656 SQ. FT.





## 1BB+D (BF)

1 BEDROOM + DEN • 649 SQ. FT.







FLOORS 3-6



### 1 BEDROOM + DEN • 592 SQ. FT.







FLOORS 3-6



## 1D + D

#### 1 BEDROOM + DEN • 637 SQ. FT.







FLOORS 3-6



## 1E+D

## 1 BEDROOM + DEN • 603 SQ. FT.







FLOORS 3-6



#### 1 BEDROOM + DEN • 660 SQ. FT.







FLOORS 3-6



#### 1 BEDROOM + DEN • 674 SQ. FT.







FLOORS 3-6



## 1 BEDROOM + DEN • 597 SQ. FT.







FLOOR 1



## 1 BEDROOM + DEN • 566 SQ. FT.







FLOOR 1



### 1 BEDROOM + DEN • 656 SQ. FT.







FLOOR