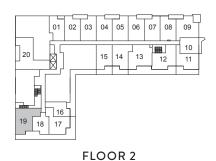

OM + DEN • 603 SQ. FT.







FLOORS 3-6



#### 1 BEDROOM + DEN • 660 SQ. FT.







FLOORS 3-6



#### 1 BEDROOM + DEN • 674 SQ. FT.







FLOORS 3-6



## 1 BEDROOM + DEN • 597 SQ. FT.







FLOOR 1



## 1 BEDROOM + DEN • 566 SQ. FT.







FLOOR 1



### 1 BEDROOM + DEN • 656 SQ. FT.







FLOOR 2



## 1M + D

## 1 BEDROOM + DEN • 540 SQ. FT.







FLOOR 2



## 1N+D

#### 1 BEDROOM + DEN • 568 SQ. FT.



FLOORS 3-6





## 2 A I

## 2 BEDROOM • 670 SQ. FT.





## 2AI-A

## 2 BEDROOM • 694 SQ. FT.







## 2AI-B

## 2 BEDROOM • 643 SQ. FT.





FLOORS 3-6





## 2AI-C

### 2 BEDROOM • 666 SQ. FT.



FLOORS 3-6





## 2BI

## 2 BEDROOM • 711 SQ. FT.





2 D

## 2 BEDROOM • 810 SQ. FT.





## 2E (BF)

2 BEDROOM • 823 SQ. FT.







FLOORS 3-6



## 2 BEDROOM • 878 SQ. FT.









## 2 BEDROOM • 775 SQ. FT.







FLOORS 3-6



2 N

### 2 BEDROOM • 745 SQ. FT.





# 2C+D (BF)

2 BEDROOM + DEN • 891 SQ. FT.





## 2E+D

## 2 BEDROOM + DEN • 950 SQ. FT.







FLOORS 3-6



# 2M+D

## 2 BEDROOM + DEN • 806 SQ. FT.







FLOOR 2



## 3 BEDROOM • 1179 SQ. FT.