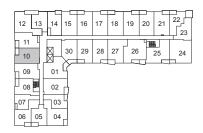

### 1 BEDROOM • 520 SQ. FT.









### 1 BEDROOM • 483 SQ. FT.





## 1 BEDROOM • 480 SQ. FT.







FLOORS 3-6



## 1 BEDROOM • 547 SQ. FT.







FLOORS 3-6



### 1 BEDROOM • 548 SQ. FT.







FLOORS 3-6



## 1 BEDROOM • 527 SQ. FT.







FLOORS 3-6



## 1 BEDROOM • 508 SQ. FT.







FLOORS 3-6



## 1A+D (BF)

## 1 BEDROOM + DEN • 676 SQ. FT.







FLOORS 3-6



## 1BA+D (BF)

#### 1 BEDROOM + DEN • 656 SQ. FT.





## 1BB+D (BF)

1 BEDROOM + DEN • 649 SQ. FT.







FLOORS 3-6



### 1 BEDROOM + DEN • 592 SQ. FT.







FLOORS 3-6



## 1D + D

#### 1 BEDROOM + DEN • 637 SQ. FT.







FLOORS 3-6



## 1E+D

## 1 BEDROOM + DEN • 603 SQ. FT.







FLOORS 3-6



#### 1 BEDROOM + DEN • 660 SQ. FT.







FLOORS 3-6



#### 1 BEDROOM + DEN • 674 SQ. FT.







FLOORS 3-6



## 1 BEDROOM + DEN • 597 SQ. FT.







FLOOR 1



## 1 BEDROOM + DEN • 566 SQ. FT.







FLOOR 1



### 1 BEDROOM + DEN • 656 SQ. FT.







FLOOR 2



## 1M + D

## 1 BEDROOM + DEN • 540 SQ. FT.







FLOOR 2



## 1N+D

#### 1 BEDROOM + DEN • 568 SQ. FT.



FLOORS 3-6





## 2 A I

## 2 BEDROOM • 670 SQ. FT.





## 2AI-A

## 2 BEDROOM • 694 SQ. FT.







## 2AI-B

## 2 BEDROOM • 643 SQ. FT.





FLOORS 3-6





## 2AI-C

### 2 BEDROOM • 666 SQ. FT.



FLOORS 3-6





## 2BI

## 2 BEDROOM • 711 SQ. FT.





2 D

## 2 BEDROOM • 810 SQ. FT.





## 2E (BF)

2 BEDROOM • 823 SQ. FT.







FLOORS 3-6



## 2 BEDROOM • 878 SQ. FT.









## 2 BEDROOM • 775 SQ. FT.







FLOORS 3-6



2 N

### 2 BEDROOM • 745 SQ. FT.





# 2C+D (BF)

2 BEDROOM + DEN • 891 SQ. FT.