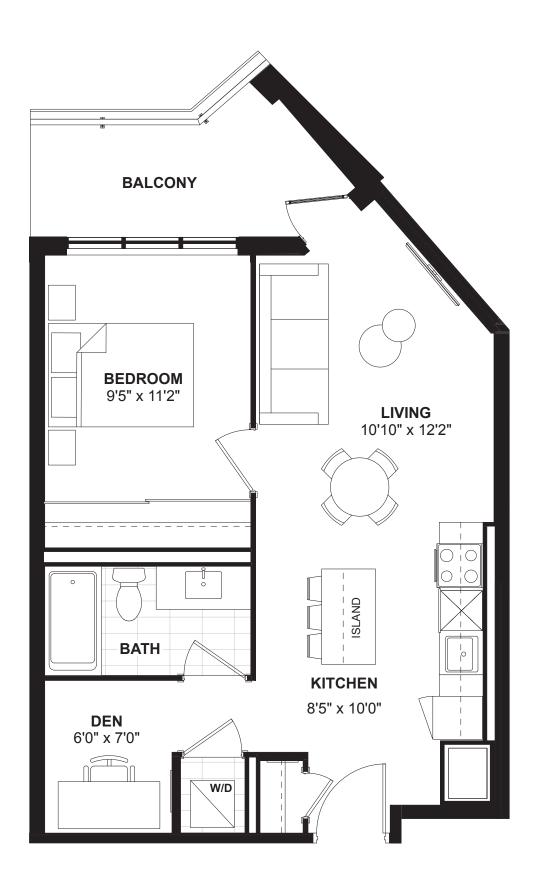

### 1 BEDROOM • 520 SQ. FT.









### 1 BEDROOM • 483 SQ. FT.





## 1 BEDROOM • 480 SQ. FT.







FLOORS 3-6



## 1 BEDROOM • 547 SQ. FT.







FLOORS 3-6



### 1 BEDROOM • 548 SQ. FT.







FLOORS 3-6



## 1 BEDROOM • 527 SQ. FT.







FLOORS 3-6



## 1 BEDROOM • 508 SQ. FT.







FLOORS 3-6



## 1A+D (BF)

## 1 BEDROOM + DEN • 676 SQ. FT.







FLOORS 3-6



## 1BA+D (BF)

#### 1 BEDROOM + DEN • 656 SQ. FT.





## 1BB+D (BF)

1 BEDROOM + DEN • 649 SQ. FT.







FLOORS 3-6



### 1 BEDROOM + DEN • 592 SQ. FT.







FLOORS 3-6



## 1D + D

#### 1 BEDROOM + DEN • 637 SQ. FT.







FLOORS 3-6



## 1E+D

## 1 BEDROOM + DEN • 603 SQ. FT.







FLOORS 3-6



#### 1 BEDROOM + DEN • 660 SQ. FT.







FLOORS 3-6



#### 1 BEDROOM + DEN • 674 SQ. FT.







FLOORS 3-6



## 1 BEDROOM + DEN • 597 SQ. FT.







FLOOR 1



## 1 BEDROOM + DEN • 566 SQ. FT.







FLOOR 1



### 1 BEDROOM + DEN • 656 SQ. FT.







FLOOR 2



## 1M + D

## 1 BEDROOM + DEN • 540 SQ. FT.







FLOOR 2



## 1N+D

#### 1 BEDROOM + DEN • 568 SQ. FT.



FLOORS 3-6





## 2 A I

## 2 BEDROOM • 670 SQ. FT.





## 2AI-A

## 2 BEDROOM • 694 SQ. FT.







## 2AI-B

## 2 BEDROOM • 643 SQ. FT.





FLOORS 3-6





## 2AI-C

### 2 BEDROOM • 666 SQ. FT.



FLOORS 3-6





## 2BI

## 2 BEDROOM • 711 SQ. FT.





2 D

## 2 BEDROOM