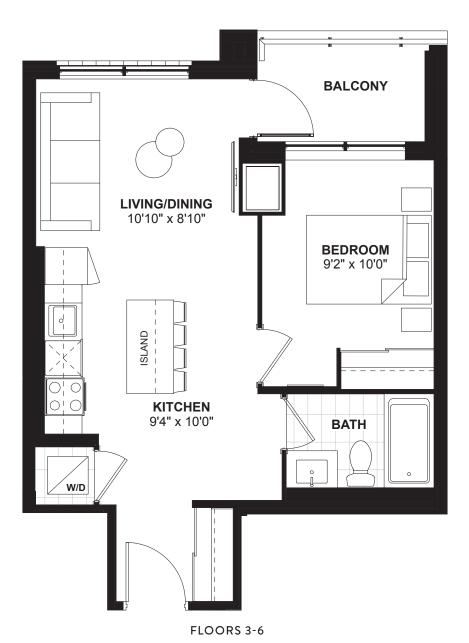

### 1 BEDROOM • 520 SQ. FT.









### 1 BEDROOM • 483 SQ. FT.





## 1 BEDROOM • 480 SQ. FT.







FLOORS 3-6



## 1 BEDROOM • 547 SQ. FT.







FLOORS 3-6



### 1 BEDROOM • 548 SQ. FT.







FLOORS 3-6



## 1 BEDROOM • 527 SQ. FT.







FLOORS 3-6



## 1 BEDROOM • 508 SQ. FT.







FLOORS 3-6



## 1A+D (BF)

## 1 BEDROOM + DEN • 676 SQ. FT.







FLOORS 3-6



## 1BA+D (BF)

#### 1 BEDROOM + DEN • 656 SQ. FT.





## 1BB+D (BF)

1 BEDROOM + DEN • 649 SQ. FT.







FLOORS 3-6



### 1 BEDROOM + DEN • 592 SQ. FT.







FLOORS 3-6



## 1D + D

#### 1 BEDROOM + DEN • 637 SQ. FT.







FLOORS 3-6



## 1E+D

## 1 BEDROOM + DEN • 603 SQ. FT.







FLOORS 3-6



#### 1 BEDROOM + DEN • 660 SQ. FT.







FLOORS 3-6



#### 1 BEDROOM + DEN • 674 SQ. FT.







FLOORS 3-6



## 1 BEDROOM + DEN • 597 SQ. FT.