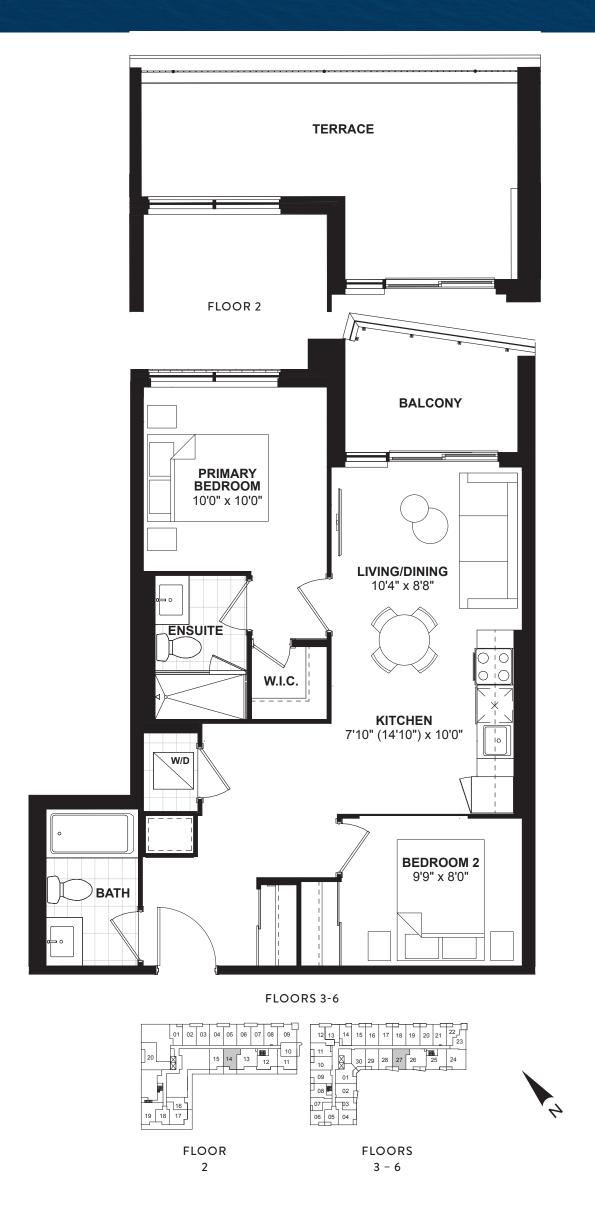

+ DEN • 592 SQ. FT.







FLOORS 3-6



## 1D + D

#### 1 BEDROOM + DEN • 637 SQ. FT.







FLOORS 3-6



## 1E+D

## 1 BEDROOM + DEN • 603 SQ. FT.







FLOORS 3-6



#### 1 BEDROOM + DEN • 660 SQ. FT.







FLOORS 3-6



#### 1 BEDROOM + DEN • 674 SQ. FT.







FLOORS 3-6



## 1 BEDROOM + DEN • 597 SQ. FT.







FLOOR 1



## 1 BEDROOM + DEN • 566 SQ. FT.







FLOOR 1



### 1 BEDROOM + DEN • 656 SQ. FT.







FLOOR 2



## 1M + D

## 1 BEDROOM + DEN • 540 SQ. FT.







FLOOR 2



## 1N+D

#### 1 BEDROOM + DEN • 568 SQ. FT.



FLOORS 3-6





## 2 A I

## 2 BEDROOM • 670 SQ. FT.





## 2AI-A

## 2 BEDROOM • 694 SQ. FT.







## 2AI-B

## 2 BEDROOM • 643 SQ. FT.





FLOORS 3-6





## 2AI-C

### 2 BEDROOM • 666 SQ. FT.



FLOORS 3-6





## 2BI

## 2 BEDROOM • 711 SQ. FT.





2 D

## 2 BEDROOM • 810 SQ. FT.





## 2E (BF)

2 BEDROOM • 823 SQ. FT.







FLOORS 3-6



## 2 BEDROOM • 878 SQ. FT.









## 2 BEDROOM • 775 SQ. FT.







FLOORS 3-6



2 N

### 2 BEDROOM • 745 SQ. FT.





# 2C+D (BF)

2 BEDROOM + DEN • 891 SQ. FT.





## 2E+D

## 2 BEDROOM + DEN • 950 SQ. FT.







FLOORS 3-6



# 2M+D

## 2 BEDROOM + DEN • 806 SQ. FT.







FLOOR 2



## 3 BEDROOM • 1179 SQ. FT.