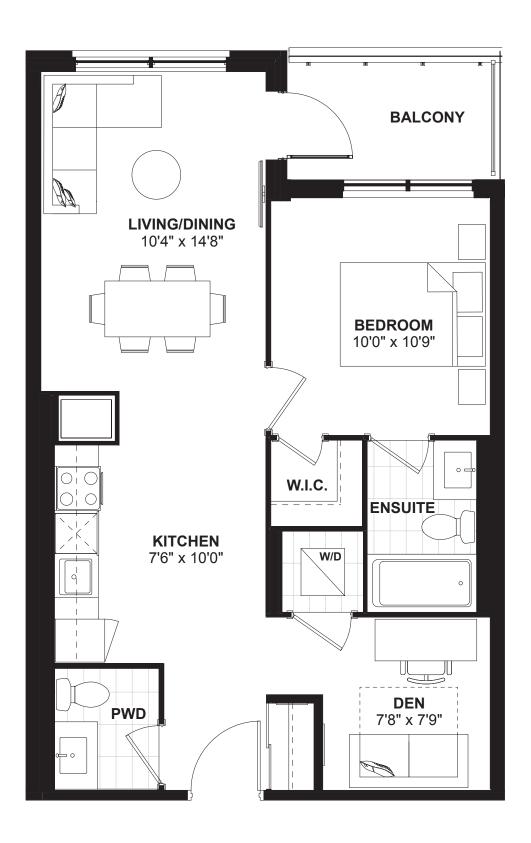

### 1 BEDROOM • 520 SQ. FT.









### 1 BEDROOM • 483 SQ. FT.





## 1 BEDROOM • 480 SQ. FT.







FLOORS 3-6



## 1 BEDROOM • 547 SQ. FT.







FLOORS 3-6



### 1 BEDROOM • 548 SQ. FT.







FLOORS 3-6



## 1 BEDROOM • 527 SQ. FT.







FLOORS 3-6



## 1 BEDROOM • 508 SQ. FT.







FLOORS 3-6



## 1A+D (BF)

## 1 BEDROOM + DEN • 676 SQ. FT.







FLOORS 3-6



## 1BA+D (BF)

#### 1 BEDROOM + DEN • 656 SQ. FT.





## 1BB+D (BF)

1 BEDROOM + DEN • 649 SQ. FT.







FLOORS 3-6



### 1 BEDROOM + DEN • 592 SQ. FT.







FLOORS 3-6



## 1D + D

#### 1 BEDROOM + DEN • 637 SQ. FT.







FLOORS 3-6



## 1E+D

## 1 BEDROOM + DEN • 603 SQ. FT.







FLOORS 3-6



#### 1 BEDROOM + DEN • 660 SQ. FT.







FLOORS 3-6



#### 1 BEDROOM + DEN • 674 SQ. FT.







FLOORS 3-6



## 1 BEDROOM + DEN • 597 SQ. FT.







FLOOR 1



## 1 BEDROOM + DEN • 566 SQ. FT.







FLOOR 1



### 1 BEDROOM + DEN • 656 SQ. FT.







FLOOR 2



## 1M + D

## 1 BEDROOM + DEN • 540 SQ. FT.







FLOOR 2



## 1N+D

#### 1 BEDROOM + DEN • 568 SQ. FT.



FLOORS 3-6





## 2 A I

## 2 BEDROOM • 670 SQ. FT.





## 2AI-A

## 2 BEDROOM • 694 SQ. FT.







## 2AI-B

## 2 BEDROOM • 643 SQ. FT.





FLOORS 3-6





## 2AI-C

### 2 BEDROOM • 666 SQ. FT.



FLOORS 3-6





## 2BI

## 2 BEDROOM • 711 SQ. FT.





2 D

## 2 BEDROOM • 810 SQ. FT.





## 2E (BF)

2 BEDROOM • 823 SQ. FT.







FLOORS 3-6



## 2 BEDROOM • 878 SQ. FT.









## 2 BEDROOM • 775 SQ. FT.







FLOORS 3-6



2 N

### 2 BEDROOM • 745 SQ. FT.





# 2C+D (BF)

2 BEDROOM + DEN • 891 SQ. FT.