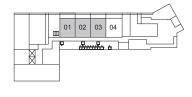

480 SQ. FT.







FLOORS 3-6



## 1 BEDROOM • 547 SQ. FT.







FLOORS 3-6



### 1 BEDROOM • 548 SQ. FT.







FLOORS 3-6



## 1 BEDROOM • 527 SQ. FT.







FLOORS 3-6



## 1 BEDROOM • 508 SQ. FT.







FLOORS 3-6



## 1A+D (BF)

## 1 BEDROOM + DEN • 676 SQ. FT.







FLOORS 3-6



## 1BA+D (BF)

#### 1 BEDROOM + DEN • 656 SQ. FT.





## 1BB+D (BF)

1 BEDROOM + DEN • 649 SQ. FT.







FLOORS 3-6



### 1 BEDROOM + DEN • 592 SQ. FT.







FLOORS 3-6



## 1D + D

#### 1 BEDROOM + DEN • 637 SQ. FT.







FLOORS 3-6



## 1E+D

## 1 BEDROOM + DEN • 603 SQ. FT.







FLOORS 3-6



#### 1 BEDROOM + DEN • 660 SQ. FT.







FLOORS 3-6



#### 1 BEDROOM + DEN • 674 SQ. FT.







FLOORS 3-6



## 1 BEDROOM + DEN • 597 SQ. FT.







FLOOR 1



## 1 BEDROOM + DEN • 566 SQ. FT.







FLOOR 1



### 1 BEDROOM + DEN • 656 SQ. FT.







FLOOR 2



## 1M + D

## 1 BEDROOM + DEN • 540 SQ. FT.







FLOOR 2



## 1N+D

#### 1 BEDROOM + DEN • 568 SQ. FT.



FLOORS 3-6





## 2 A I

## 2 BEDROOM • 670 SQ. FT.





## 2AI-A

## 2 BEDROOM • 694 SQ. FT.







## 2AI-B

## 2 BEDROOM • 643 SQ. FT.





FLOORS 3-6





## 2AI-C

### 2 BEDROOM • 666 SQ. FT.



FLOORS 3-6





## 2BI

## 2 BEDROOM • 711 SQ. FT.





2 D

## 2 BEDROOM • 810 SQ. FT.





## 2E (BF)

2 BEDROOM • 823 SQ. FT.







FLOORS 3-6



## 2 BEDROOM • 878 SQ. FT.









## 2 BEDROOM • 775 SQ. FT.







FLOORS 3-6



2 N

### 2 BEDROOM • 745 SQ. FT.





# 2C+D (BF)

2 BEDROOM + DEN • 891 SQ. FT.





## 2E+D

## 2 BEDROOM + DEN • 950 SQ. FT.







FLOORS 3-6



# 2M+D

## 2 BEDROOM + DEN • 806 SQ. FT.