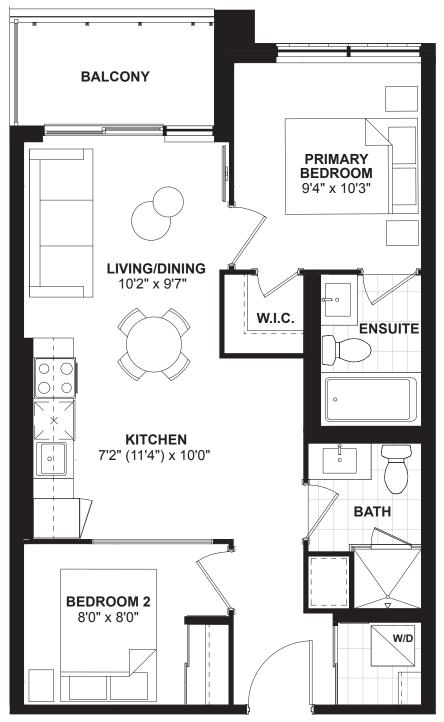

EDROOM + DEN • 656 SQ. FT.





## 1BB+D (BF)

1 BEDROOM + DEN • 649 SQ. FT.







FLOORS 3-6



### 1 BEDROOM + DEN • 592 SQ. FT.







FLOORS 3-6



## 1D + D

#### 1 BEDROOM + DEN • 637 SQ. FT.







FLOORS 3-6



## 1E+D

## 1 BEDROOM + DEN • 603 SQ. FT.







FLOORS 3-6



#### 1 BEDROOM + DEN • 660 SQ. FT.







FLOORS 3-6



#### 1 BEDROOM + DEN • 674 SQ. FT.







FLOORS 3-6



## 1 BEDROOM + DEN • 597 SQ. FT.







FLOOR 1



## 1 BEDROOM + DEN • 566 SQ. FT.







FLOOR 1



### 1 BEDROOM + DEN • 656 SQ. FT.







FLOOR 2



## 1M + D

## 1 BEDROOM + DEN • 540 SQ. FT.







FLOOR 2



## 1N+D

#### 1 BEDROOM + DEN • 568 SQ. FT.



FLOORS 3-6





## 2 A I

## 2 BEDROOM • 670 SQ. FT.





## 2AI-A

## 2 BEDROOM • 694 SQ. FT.







## 2AI-B

## 2 BEDROOM • 643 SQ. FT.





FLOORS 3-6





## 2AI-C

### 2 BEDROOM • 666 SQ. FT.



FLOORS 3-6





## 2BI

## 2 BEDROOM • 711 SQ. FT.





2 D

## 2 BEDROOM • 810 SQ. FT.





## 2E (BF)

2 BEDROOM • 823 SQ. FT.







FLOORS 3-6



## 2 BEDROOM • 878 SQ. FT.









## 2 BEDROOM • 775 SQ. FT.







FLOORS 3-6



2 N

### 2 BEDROOM • 745 SQ. FT.





# 2C+D (BF)

2 BEDROOM + DEN • 891 SQ. FT.





## 2E+D

## 2 BEDROOM + DEN • 950 SQ. FT.







FLOORS 3-6



# 2M+D

## 2 BEDROOM + DEN • 806 SQ. FT.







FLOOR 2



## 3 BEDROOM • 1179 SQ. FT.