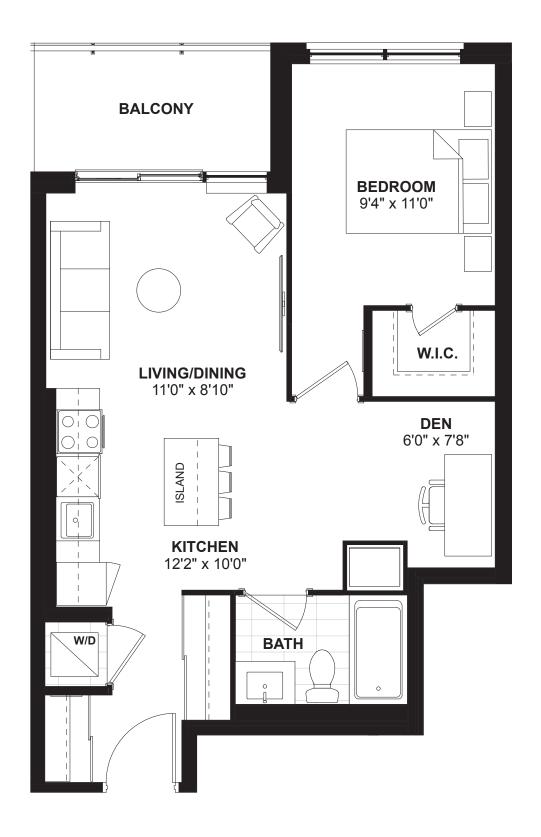

### 1 BEDROOM • 520 SQ. FT.









### 1 BEDROOM • 483 SQ. FT.





## 1 BEDROOM • 480 SQ. FT.







FLOORS 3-6



## 1 BEDROOM • 547 SQ. FT.







FLOORS 3-6



### 1 BEDROOM • 548 SQ. FT.







FLOORS 3-6



## 1 BEDROOM • 527 SQ. FT.







FLOORS 3-6



## 1 BEDROOM • 508 SQ. FT.







FLOORS 3-6



## 1A+D (BF)

## 1 BEDROOM + DEN • 676 SQ. FT.







FLOORS 3-6



## 1BA+D (BF)

#### 1 BEDROOM + DEN • 656 SQ. FT.





## 1BB+D (BF)

1 BEDROOM + DEN • 649 SQ. FT.







FLOORS 3-6



### 1 BEDROOM + DEN • 592 SQ. FT.







FLOORS 3-6



## 1D + D

#### 1 BEDROOM + DEN • 637 SQ. FT.







FLOORS 3-6



## 1E+D

## 1 BEDROOM + DEN • 603 SQ. FT.







FLOORS 3-6



#### 1 BEDROOM + DEN • 660 SQ. FT.







FLOORS 3-6



#### 1 BEDROOM + DEN • 674 SQ. FT.







FLOORS 3-6



## 1 BEDROOM + DEN • 597 SQ. FT.







FLOOR 1



## 1 BEDROOM + DEN • 566 SQ. FT.







FLOOR 1



### 1 BEDROOM + DEN • 656 SQ. FT.







FLOOR 2



## 1M + D

## 1 BEDROOM + DEN • 540 SQ. FT.







FLOOR 2



## 1N+D

#### 1 BEDROOM + DEN • 568 SQ. FT.



FLOORS 3-6





## 2 A I

## 2 BEDROOM • 670 SQ. FT.





## 2AI-A

## 2 BEDROOM • 694 SQ. FT.







## 2AI-B

## 2 BEDROOM • 643 SQ. FT.





FLOORS 3-6





## 2AI-C

### 2 BEDROOM • 666 SQ. FT.



FLOORS 3-6





## 2BI

## 2 BEDROOM • 711 SQ. FT.





2 D

## 2 BEDROOM • 810 SQ. FT.





## 2E (BF)

2 BEDROOM • 823 SQ. FT.







FLOORS 3-6



## 2 BEDROOM • 878 SQ. FT.









## 2 BEDROOM • 775