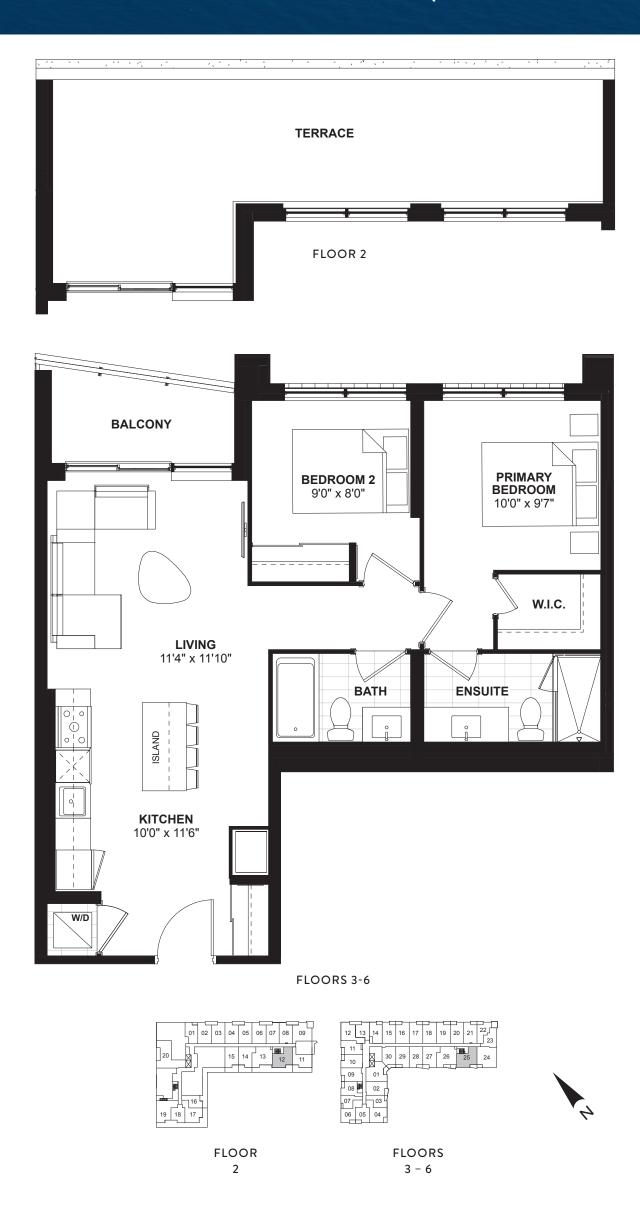

6



## 1D + D

#### 1 BEDROOM + DEN • 637 SQ. FT.







FLOORS 3-6



## 1E+D

## 1 BEDROOM + DEN • 603 SQ. FT.







FLOORS 3-6



#### 1 BEDROOM + DEN • 660 SQ. FT.







FLOORS 3-6



#### 1 BEDROOM + DEN • 674 SQ. FT.







FLOORS 3-6



## 1 BEDROOM + DEN • 597 SQ. FT.







FLOOR 1



## 1 BEDROOM + DEN • 566 SQ. FT.







FLOOR 1



### 1 BEDROOM + DEN • 656 SQ. FT.







FLOOR 2



## 1M + D

## 1 BEDROOM + DEN • 540 SQ. FT.







FLOOR 2



## 1N+D

#### 1 BEDROOM + DEN • 568 SQ. FT.



FLOORS 3-6





## 2 A I

## 2 BEDROOM • 670 SQ. FT.





## 2AI-A

## 2 BEDROOM • 694 SQ. FT.







## 2AI-B

## 2 BEDROOM • 643 SQ. FT.





FLOORS 3-6





## 2AI-C

### 2 BEDROOM • 666 SQ. FT.



FLOORS 3-6





## 2BI

## 2 BEDROOM • 711 SQ. FT.





2 D

## 2 BEDROOM • 810 SQ. FT.





## 2E (BF)

2 BEDROOM • 823 SQ. FT.







FLOORS 3-6



## 2 BEDROOM • 878 SQ. FT.









## 2 BEDROOM • 775 SQ. FT.







FLOORS 3-6



2 N

### 2 BEDROOM • 745 SQ. FT.





# 2C+D (BF)

2 BEDROOM + DEN • 891 SQ. FT.





## 2E+D

## 2 BEDROOM + DEN • 950 SQ. FT.







FLOORS 3-6



# 2M+D

## 2 BEDROOM + DEN • 806 SQ. FT.







FLOOR 2



## 3 BEDROOM • 1179 SQ. FT.