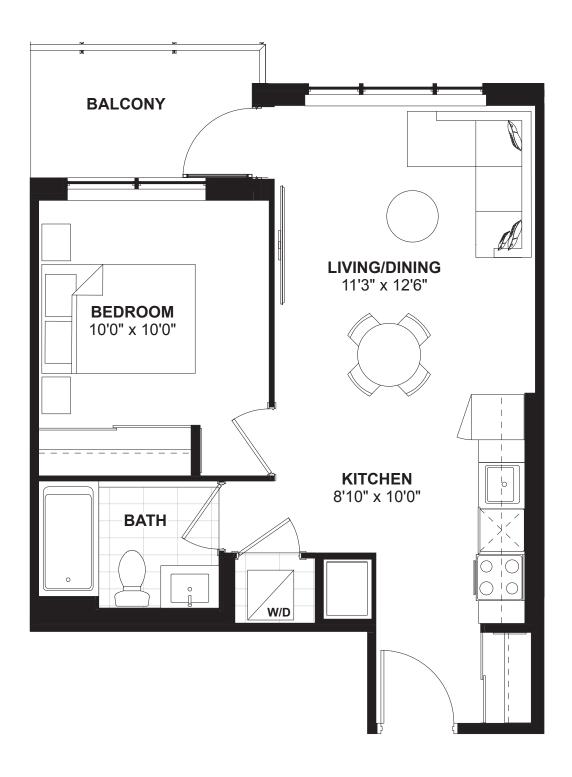

### 1 BEDROOM • 520 SQ. FT.









### 1 BEDROOM • 483 SQ. FT.





## 1 BEDROOM • 480 SQ. FT.







FLOORS 3-6



## 1 BEDROOM • 547 SQ. FT.







FLOORS 3-6



### 1 BEDROOM • 548 SQ. FT.







FLOORS 3-6



## 1 BEDROOM • 527 SQ. FT.







FLOORS 3-6



## 1 BEDROOM • 508 SQ. FT.







FLOORS 3-6



## 1A+D (BF)

## 1 BEDROOM + DEN • 676 SQ. FT.







FLOORS 3-6



## 1BA+D (BF)

#### 1 BEDROOM + DEN • 656 SQ. FT.





## 1BB+D (BF)

1 BEDROOM + DEN • 649 SQ. FT.







FLOORS 3-6



### 1 BEDROOM + DEN • 592 SQ. FT.







FLOORS 3-6



## 1D + D

#### 1 BEDROOM + DEN • 637 SQ. FT.







FLOORS 3-6



## 1E+D

## 1 BEDROOM + DEN • 603 SQ. FT.







FLOORS 3-6



#### 1 BEDROOM + DEN • 660 SQ. FT.







FLOORS 3-6



#### 1 BEDROOM + DEN • 674 SQ. FT.







FLOORS 3-6



## 1 BEDROOM + DEN • 597 SQ. FT.







FLOOR 1



## 1 BEDROOM + DEN • 566 SQ. FT.







FLOOR 1



### 1 BEDROOM + DEN • 656 SQ. FT.







FLOOR 2



## 1M + D

## 1 BEDROOM + DEN • 540 SQ. FT.







FLOOR 2



## 1N+D

#### 1 BEDROOM + DEN