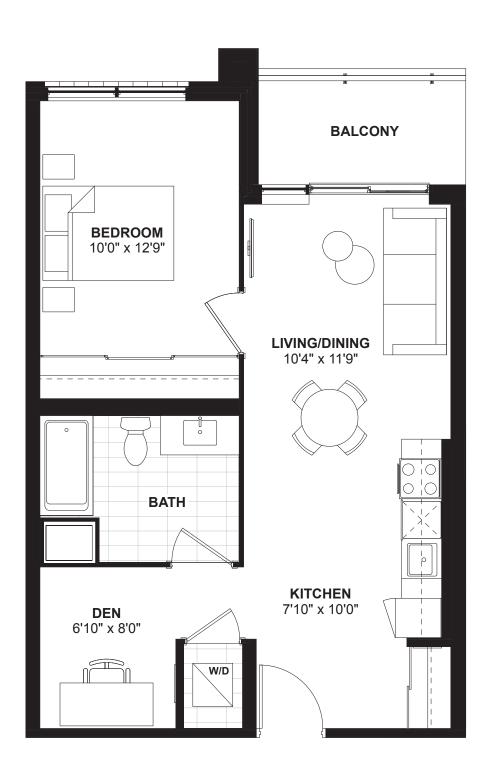

### 1 BEDROOM • 520 SQ. FT.









### 1 BEDROOM • 483 SQ. FT.





## 1 BEDROOM • 480 SQ. FT.







FLOORS 3-6



## 1 BEDROOM • 547 SQ. FT.







FLOORS 3-6



### 1 BEDROOM • 548 SQ. FT.







FLOORS 3-6



## 1 BEDROOM • 527 SQ. FT.







FLOORS 3-6



## 1 BEDROOM • 508 SQ. FT.







FLOORS 3-6



## 1A+D (BF)

## 1 BEDROOM + DEN • 676 SQ. FT.







FLOORS 3-6



## 1BA+D (BF)

#### 1 BEDROOM + DEN • 656 SQ. FT.





## 1BB+D (BF)

1 BEDROOM + DEN • 649 SQ. FT.







FLOORS 3-6



### 1 BEDROOM + DEN • 592 SQ. FT.







FLOORS 3-6



## 1D + D

#### 1 BEDROOM + DEN • 637 SQ. FT.







FLOORS 3-6



## 1E+D

## 1 BEDROOM + DEN • 603 SQ. FT.







FLOORS 3-6



#### 1 BEDROOM + DEN • 660 SQ. FT.







FLOORS 3-6



#### 1 BEDROOM + DEN • 674 SQ. FT.







FLOORS 3-6



## 1 BEDROOM + DEN • 597 SQ. FT.







FLOOR 1



## 1 BEDROOM + DEN • 566 SQ. FT.







FLOOR 1



### 1 BEDROOM + DEN • 656 SQ. FT.







FLOOR 2



## 1M + D

## 1 BEDROOM + DEN • 540 SQ. FT.







FLOOR 2



## 1N+D

#### 1 BEDROOM + DEN • 568 SQ. FT.



FLOORS 3-6





## 2 A I

## 2 BEDROOM • 670 SQ. FT.





## 2AI-A

## 2 BEDROOM • 694 SQ. FT.







## 2AI-B

## 2 BEDROOM • 643 SQ. FT.





FLOORS 3-6





## 2AI-C

### 2 BEDROOM • 666 SQ. FT.



FLOORS 3-6





##