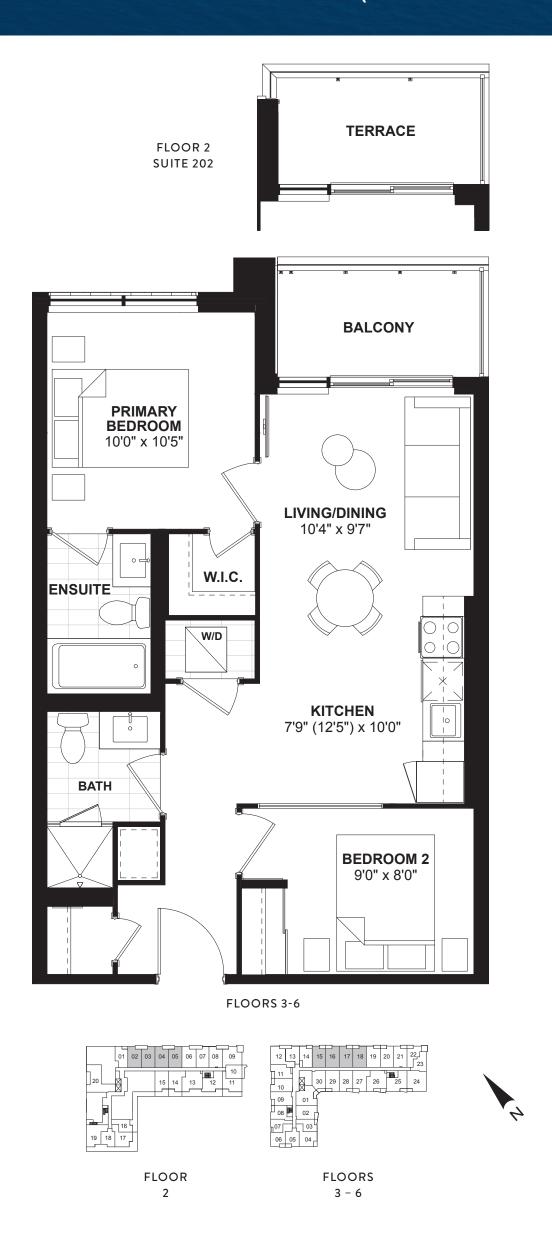

1A+D (BF)

## 1 BEDROOM + DEN • 676 SQ. FT.







FLOORS 3-6



## 1BA+D (BF)

#### 1 BEDROOM + DEN • 656 SQ. FT.





## 1BB+D (BF)

1 BEDROOM + DEN • 649 SQ. FT.







FLOORS 3-6



### 1 BEDROOM + DEN • 592 SQ. FT.







FLOORS 3-6



## 1D + D

#### 1 BEDROOM + DEN • 637 SQ. FT.







FLOORS 3-6



## 1E+D

## 1 BEDROOM + DEN • 603 SQ. FT.







FLOORS 3-6



#### 1 BEDROOM + DEN • 660 SQ. FT.







FLOORS 3-6



#### 1 BEDROOM + DEN • 674 SQ. FT.







FLOORS 3-6



## 1 BEDROOM + DEN • 597 SQ. FT.







FLOOR 1



## 1 BEDROOM + DEN • 566 SQ. FT.







FLOOR 1



### 1 BEDROOM + DEN • 656 SQ. FT.







FLOOR 2



## 1M + D

## 1 BEDROOM + DEN • 540 SQ. FT.







FLOOR 2



## 1N+D

#### 1 BEDROOM + DEN • 568 SQ. FT.



FLOORS 3-6





## 2 A I

## 2 BEDROOM • 670 SQ. FT.





## 2AI-A

## 2 BEDROOM • 694 SQ. FT.







## 2AI-B

## 2 BEDROOM • 643 SQ. FT.





FLOORS 3-6





## 2AI-C

### 2 BEDROOM • 666 SQ. FT.



FLOORS 3-6





## 2BI

## 2 BEDROOM • 711 SQ. FT.





2 D

## 2 BEDROOM • 810 SQ. FT.





## 2E (BF)

2 BEDROOM • 823 SQ. FT.







FLOORS 3-6



## 2 BEDROOM • 878 SQ. FT.









## 2 BEDROOM • 775 SQ. FT.







FLOORS 3-6



2 N

### 2 BEDROOM • 745 SQ. FT.





# 2C+D (BF)

2 BEDROOM + DEN • 891 SQ. FT.





## 2E+D

## 2 BEDROOM + DEN • 950 SQ. FT.







FLOORS 3-6



# 2M+D

## 2 BEDROOM + DEN • 806 SQ. FT.







FLOOR 2



## 3 BEDROOM • 1179 SQ. FT.