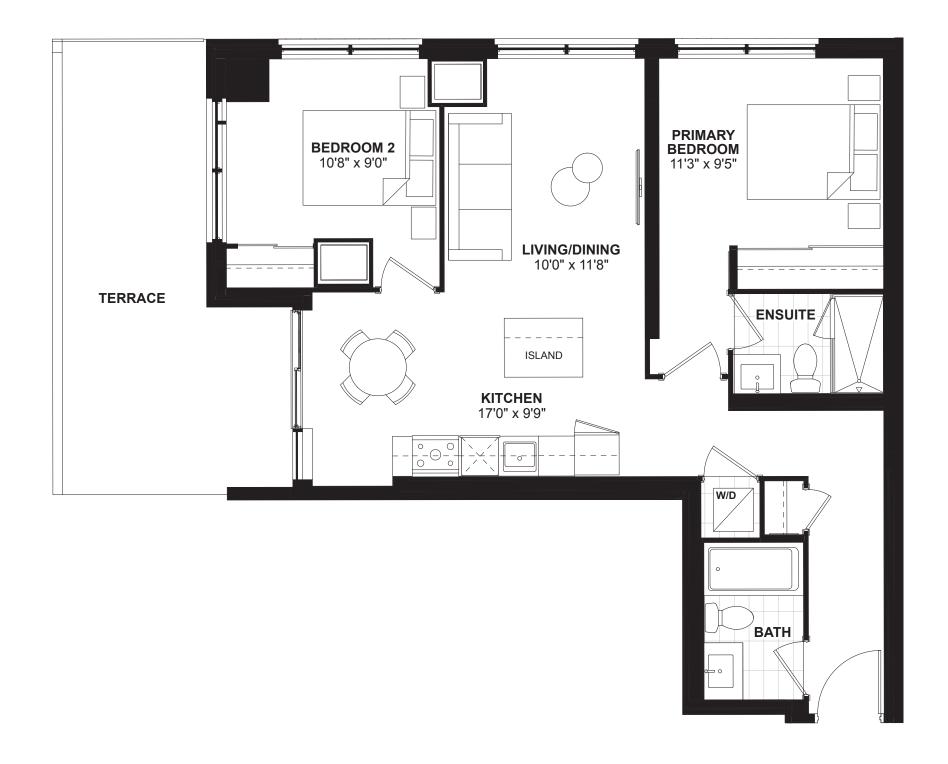

ROOM + DEN • 603 SQ. FT.







FLOORS 3-6



#### 1 BEDROOM + DEN • 660 SQ. FT.







FLOORS 3-6



#### 1 BEDROOM + DEN • 674 SQ. FT.







FLOORS 3-6



## 1 BEDROOM + DEN • 597 SQ. FT.







FLOOR 1



## 1 BEDROOM + DEN • 566 SQ. FT.







FLOOR 1



### 1 BEDROOM + DEN • 656 SQ. FT.







FLOOR 2



## 1M + D

## 1 BEDROOM + DEN • 540 SQ. FT.







FLOOR 2



## 1N+D

#### 1 BEDROOM + DEN • 568 SQ. FT.



FLOORS 3-6





## 2 A I

## 2 BEDROOM • 670 SQ. FT.





## 2AI-A

## 2 BEDROOM • 694 SQ. FT.







## 2AI-B

## 2 BEDROOM • 643 SQ. FT.





FLOORS 3-6





## 2AI-C

### 2 BEDROOM • 666 SQ. FT.



FLOORS 3-6





## 2BI

## 2 BEDROOM • 711 SQ. FT.





2 D

## 2 BEDROOM • 810 SQ. FT.





## 2E (BF)

2 BEDROOM • 823 SQ. FT.







FLOORS 3-6



## 2 BEDROOM • 878 SQ. FT.









## 2 BEDROOM • 775 SQ. FT.







FLOORS 3-6



2 N

### 2 BEDROOM • 745 SQ. FT.





# 2C+D (BF)

2 BEDROOM + DEN • 891 SQ. FT.





## 2E+D

## 2 BEDROOM + DEN • 950 SQ. FT.







FLOORS 3-6



# 2M+D

## 2 BEDROOM + DEN • 806 SQ. FT.







FLOOR 2



## 3 BEDROOM • 1179 SQ. FT.