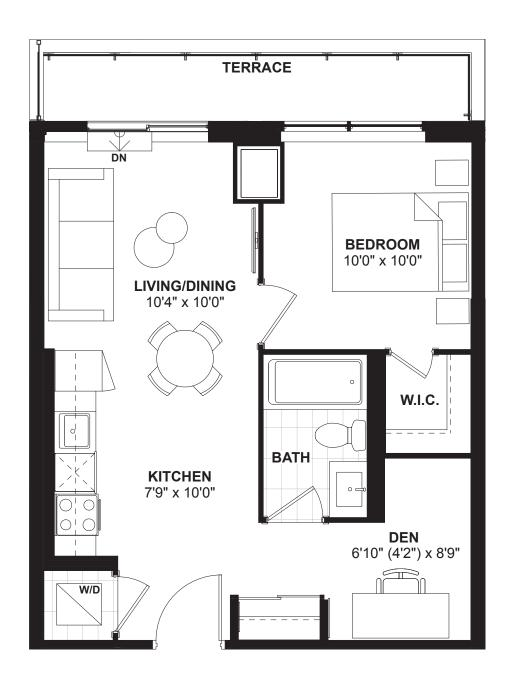

FLOORS 3-6



## 1 BEDROOM • 527 SQ. FT.







FLOORS 3-6



## 1 BEDROOM • 508 SQ. FT.







FLOORS 3-6



## 1A+D (BF)

## 1 BEDROOM + DEN • 676 SQ. FT.







FLOORS 3-6



## 1BA+D (BF)

#### 1 BEDROOM + DEN • 656 SQ. FT.





## 1BB+D (BF)

1 BEDROOM + DEN • 649 SQ. FT.







FLOORS 3-6



### 1 BEDROOM + DEN • 592 SQ. FT.







FLOORS 3-6



## 1D + D

#### 1 BEDROOM + DEN • 637 SQ. FT.







FLOORS 3-6



## 1E+D

## 1 BEDROOM + DEN • 603 SQ. FT.







FLOORS 3-6



#### 1 BEDROOM + DEN • 660 SQ. FT.







FLOORS 3-6



#### 1 BEDROOM + DEN • 674 SQ. FT.







FLOORS 3-6



## 1 BEDROOM + DEN • 597 SQ. FT.







FLOOR 1



## 1 BEDROOM + DEN • 566 SQ. FT.







FLOOR 1



### 1 BEDROOM + DEN • 656 SQ. FT.







FLOOR 2



## 1M + D

## 1 BEDROOM + DEN • 540 SQ. FT.







FLOOR 2



## 1N+D

#### 1 BEDROOM + DEN • 568 SQ. FT.



FLOORS 3-6





## 2 A I

## 2 BEDROOM • 670 SQ. FT.





## 2AI-A

## 2 BEDROOM • 694 SQ. FT.







## 2AI-B

## 2 BEDROOM • 643 SQ. FT.





FLOORS 3-6





## 2AI-C

### 2 BEDROOM • 666 SQ. FT.



FLOORS 3-6





## 2BI

## 2 BEDROOM • 711 SQ. FT.





2 D

## 2 BEDROOM • 810 SQ. FT.





## 2E (BF)

2 BEDROOM • 823 SQ. FT.







FLOORS 3-6



## 2 BEDROOM • 878 SQ. FT.









## 2 BEDROOM • 775 SQ. FT.







FLOORS 3-6



2 N

### 2 BEDROOM • 745 SQ. FT.





# 2C+D (BF)

2 BEDROOM + DEN • 891 SQ. FT.





## 2E+D

## 2 BEDROOM + DEN • 950 SQ. FT.







FLOORS 3-6



# 2M+D

## 2 BEDROOM + DEN • 806 SQ. FT.







FLOOR 2



## 3 BEDROOM • 1179 SQ. FT.