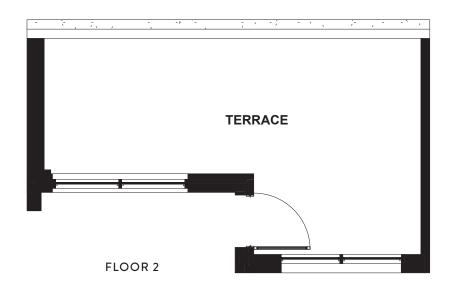

### 1 BEDROOM • 520 SQ. FT.









### 1 BEDROOM • 483 SQ. FT.





## 1 BEDROOM • 480 SQ. FT.







FLOORS 3-6



## 1 BEDROOM • 547 SQ. FT.







FLOORS 3-6



### 1 BEDROOM • 548 SQ. FT.







FLOORS 3-6



## 1 BEDROOM • 527 SQ. FT.







FLOORS 3-6



## 1 BEDROOM • 508 SQ. FT.







FLOORS 3-6



## 1A+D (BF)

## 1 BEDROOM + DEN • 676 SQ. FT.







FLOORS 3-6



## 1BA+D (BF)

#### 1 BEDROOM + DEN • 656 SQ. FT.





## 1BB+D (BF)

1 BEDROOM + DEN • 649 SQ. FT.







FLOORS 3-6



### 1 BEDROOM + DEN • 592 SQ. FT.







FLOORS 3-6



## 1D + D

#### 1 BEDROOM + DEN • 637 SQ. FT.







FLOORS 3-6



## 1E+D

## 1 BEDROOM + DEN • 603 SQ. FT.







FLOORS 3-6



#### 1 BEDROOM + DEN • 660 SQ. FT.







FLOORS 3-6



#### 1 BEDROOM + DEN • 674 SQ. FT.







FLOORS 3-6



## 1 BEDROOM + DEN • 597 SQ. FT.