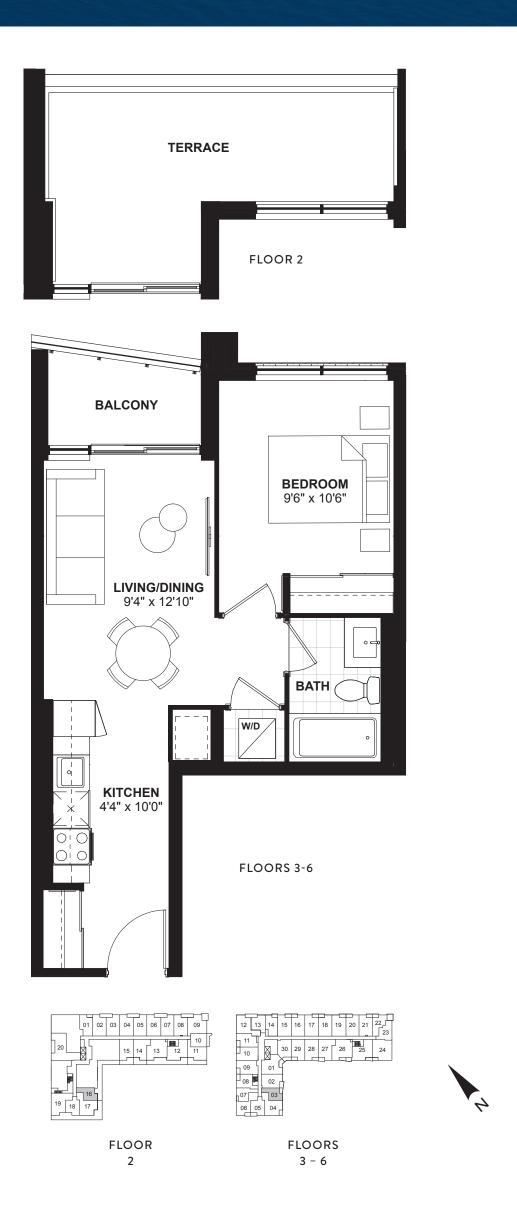

### 1 BEDROOM • 520 SQ. FT.









### 1 BEDROOM • 483 SQ. FT.





## 1 BEDROOM • 480 SQ. FT.







FLOORS 3-6



## 1 BEDROOM • 547 SQ. FT.







FLOORS 3-6



### 1 BEDROOM • 548 SQ. FT.







FLOORS 3-6



## 1 BEDROOM • 527 SQ. FT.







FLOORS 3-6



## 1 BEDROOM • 508 SQ. FT.







FLOORS 3-6



## 1A+D (BF)

## 1 BEDROOM + DEN • 676 SQ. FT.







FLOORS 3-6



## 1BA+D (BF)

#### 1 BEDROOM + DEN • 656 SQ. FT.





## 1BB+D (BF)

1 BEDROOM + DEN • 649 SQ. FT.







FLOORS 3-6



### 1 BEDROOM + DEN • 592 SQ. FT.







FLOORS 3-6



## 1D + D

#### 1 BEDROOM + DEN • 637 SQ. FT.







FLOORS 3-6



## 1E+D

## 1 BEDROOM + DEN • 603 SQ. FT.







FLOORS 3-6



#### 1 BEDROOM + DEN • 660 SQ. FT.







FLOORS 3-6



#### 1 BEDROOM + DEN • 674 SQ. FT.







FLOORS 3-6



## 1 BEDROOM + DEN • 597 SQ. FT.







FLOOR 1



## 1 BEDROOM + DEN