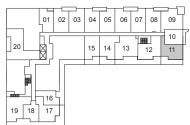

SQ. FT.







FLOORS 3-6



### 1 BEDROOM • 548 SQ. FT.







FLOORS 3-6



## 1 BEDROOM • 527 SQ. FT.







FLOORS 3-6



## 1 BEDROOM • 508 SQ. FT.







FLOORS 3-6



## 1A+D (BF)

## 1 BEDROOM + DEN • 676 SQ. FT.







FLOORS 3-6



## 1BA+D (BF)

#### 1 BEDROOM + DEN • 656 SQ. FT.





## 1BB+D (BF)

1 BEDROOM + DEN • 649 SQ. FT.







FLOORS 3-6



### 1 BEDROOM + DEN • 592 SQ. FT.







FLOORS 3-6



## 1D + D

#### 1 BEDROOM + DEN • 637 SQ. FT.







FLOORS 3-6



## 1E+D

## 1 BEDROOM + DEN • 603 SQ. FT.







FLOORS 3-6



#### 1 BEDROOM + DEN • 660 SQ. FT.







FLOORS 3-6



#### 1 BEDROOM + DEN • 674 SQ. FT.







FLOORS 3-6



## 1 BEDROOM + DEN • 597 SQ. FT.







FLOOR 1



## 1 BEDROOM + DEN • 566 SQ. FT.







FLOOR 1



### 1 BEDROOM + DEN • 656 SQ. FT.







FLOOR 2



## 1M + D

## 1 BEDROOM + DEN • 540 SQ. FT.







FLOOR 2



## 1N+D

#### 1 BEDROOM + DEN • 568 SQ. FT.



FLOORS 3-6





## 2 A I

## 2 BEDROOM • 670 SQ. FT.





## 2AI-A

## 2 BEDROOM • 694 SQ. FT.







## 2AI-B

## 2 BEDROOM • 643 SQ. FT.





FLOORS 3-6





## 2AI-C

### 2 BEDROOM • 666 SQ. FT.



FLOORS 3-6





## 2BI

## 2 BEDROOM • 711 SQ. FT.





2 D

## 2 BEDROOM • 810 SQ. FT.





## 2E (BF)

2 BEDROOM • 823 SQ. FT.







FLOORS 3-6



## 2 BEDROOM • 878 SQ. FT.









## 2 BEDROOM • 775 SQ. FT.







FLOORS 3-6



2 N

### 2 BEDROOM • 745 SQ. FT.





# 2C+D (BF)

2 BEDROOM + DEN • 891 SQ. FT.





## 2E+D

## 2 BEDROOM + DEN • 950 SQ. FT.







FLOORS 3-6



# 2M+D

## 2 BEDROOM + DEN • 806 SQ. FT.







FLOOR 2



## 3 BEDROOM • 1179 SQ. FT.