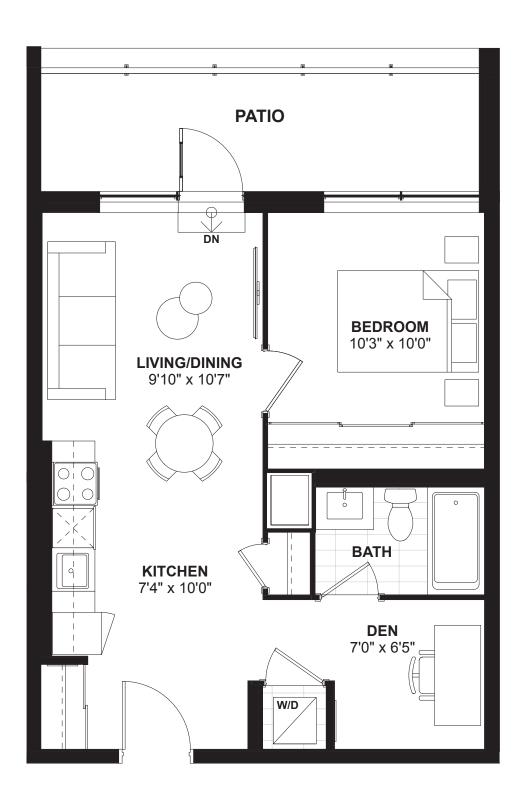

• 480 SQ. FT.







FLOORS 3-6



## 1 BEDROOM • 547 SQ. FT.







FLOORS 3-6



### 1 BEDROOM • 548 SQ. FT.







FLOORS 3-6



## 1 BEDROOM • 527 SQ. FT.







FLOORS 3-6



## 1 BEDROOM • 508 SQ. FT.







FLOORS 3-6



## 1A+D (BF)

## 1 BEDROOM + DEN • 676 SQ. FT.







FLOORS 3-6



## 1BA+D (BF)

#### 1 BEDROOM + DEN • 656 SQ. FT.





## 1BB+D (BF)

1 BEDROOM + DEN • 649 SQ. FT.







FLOORS 3-6



### 1 BEDROOM + DEN • 592 SQ. FT.







FLOORS 3-6



## 1D + D

#### 1 BEDROOM + DEN • 637 SQ. FT.







FLOORS 3-6



## 1E+D

## 1 BEDROOM + DEN • 603 SQ. FT.







FLOORS 3-6



#### 1 BEDROOM + DEN • 660 SQ. FT.







FLOORS 3-6



#### 1 BEDROOM + DEN • 674 SQ. FT.







FLOORS 3-6



## 1 BEDROOM + DEN • 597 SQ. FT.







FLOOR 1



## 1 BEDROOM + DEN • 566 SQ. FT.







FLOOR 1



### 1 BEDROOM + DEN • 656 SQ. FT.







FLOOR 2



## 1M + D

## 1 BEDROOM + DEN • 540 SQ. FT.







FLOOR 2



## 1N+D

#### 1 BEDROOM + DEN • 568 SQ. FT.



FLOORS 3-6





## 2 A I

## 2 BEDROOM • 670 SQ. FT.





## 2AI-A

## 2 BEDROOM • 694 SQ. FT.







## 2AI-B

## 2 BEDROOM • 643 SQ. FT.





FLOORS 3-6





## 2AI-C

### 2 BEDROOM • 666 SQ. FT.



FLOORS 3-6





## 2BI

## 2 BEDROOM • 711 SQ. FT.





2 D

## 2 BEDROOM • 810 SQ. FT.





## 2E (BF)

2 BEDROOM • 823 SQ. FT.







FLOORS 3-6



## 2 BEDROOM • 878 SQ. FT.









## 2 BEDROOM • 775 SQ. FT.







FLOORS 3-6



2 N

### 2 BEDROOM • 745 SQ. FT.





# 2C+D (BF)

2 BEDROOM + DEN • 891 SQ. FT.





## 2E+D

## 2 BEDROOM + DEN • 950 SQ. FT.







FLOORS 3-6



# 2M+D

## 2 BEDROOM + DEN • 806 SQ. F