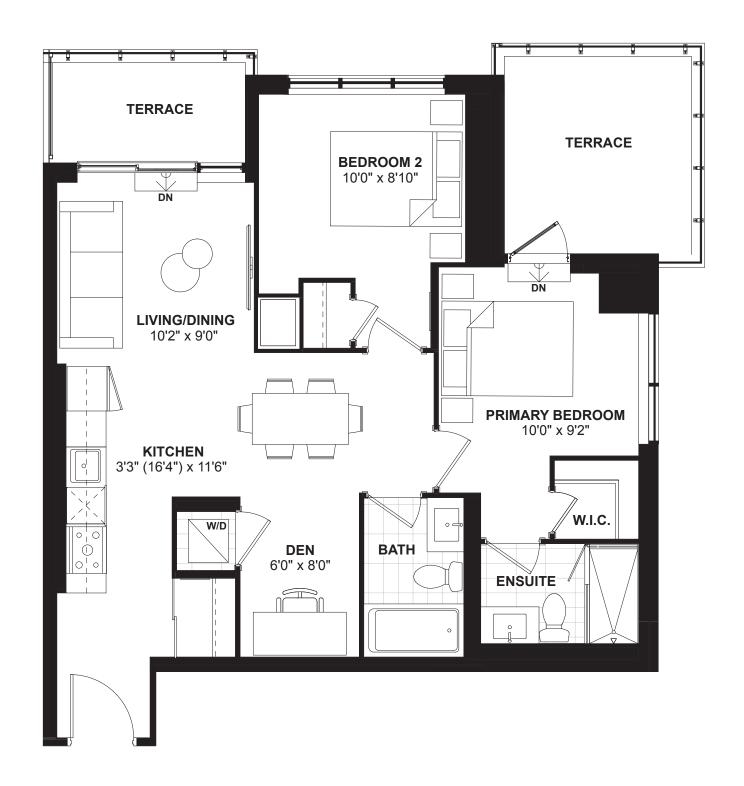

FLOOR 1



### 1 BEDROOM + DEN • 656 SQ. FT.







FLOOR 2



## 1M + D

## 1 BEDROOM + DEN • 540 SQ. FT.







FLOOR 2



## 1N+D

#### 1 BEDROOM + DEN • 568 SQ. FT.



FLOORS 3-6





## 2 A I

## 2 BEDROOM • 670 SQ. FT.





## 2AI-A

## 2 BEDROOM • 694 SQ. FT.







## 2AI-B

## 2 BEDROOM • 643 SQ. FT.





FLOORS 3-6





## 2AI-C

### 2 BEDROOM • 666 SQ. FT.



FLOORS 3-6





## 2BI

## 2 BEDROOM • 711 SQ. FT.





2 D

## 2 BEDROOM • 810 SQ. FT.





## 2E (BF)

2 BEDROOM • 823 SQ. FT.







FLOORS 3-6



## 2 BEDROOM • 878 SQ. FT.









## 2 BEDROOM • 775 SQ. FT.







FLOORS 3-6



2 N

### 2 BEDROOM • 745 SQ. FT.





# 2C+D (BF)

2 BEDROOM + DEN • 891 SQ. FT.





## 2E+D

## 2 BEDROOM + DEN • 950 SQ. FT.







FLOORS 3-6



# 2M+D

## 2 BEDROOM + DEN • 806 SQ. FT.







FLOOR 2



## 3 BEDROOM • 1179 SQ. FT.