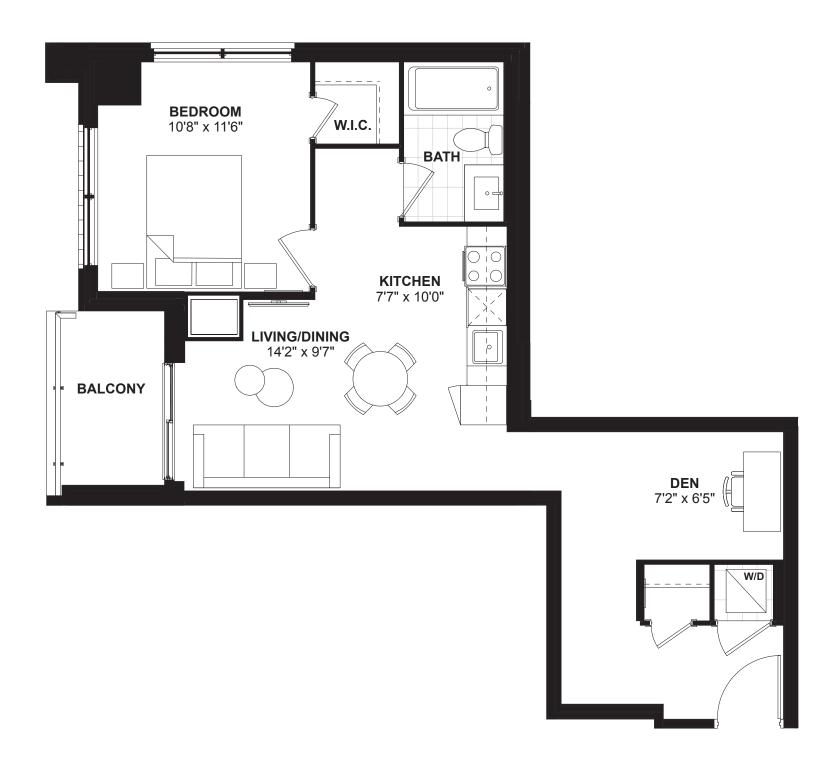

### 1 BEDROOM • 520 SQ. FT.









### 1 BEDROOM • 483 SQ. FT.





## 1 BEDROOM • 480 SQ. FT.







FLOORS 3-6



## 1 BEDROOM • 547 SQ. FT.







FLOORS 3-6



### 1 BEDROOM • 548 SQ. FT.







FLOORS 3-6



## 1 BEDROOM • 527 SQ. FT.







FLOORS 3-6



## 1 BEDROOM • 508 SQ. FT.







FLOORS 3-6



## 1A+D (BF)

## 1 BEDROOM + DEN • 676 SQ. FT.







FLOORS 3-6



## 1BA+D (BF)

#### 1 BEDROOM + DEN • 656 SQ. FT.





## 1BB+D (BF)

1 BEDROOM + DEN • 649 SQ. FT.







FLOORS 3-6



### 1 BEDROOM + DEN • 592 SQ. FT.







FLOORS 3-6



## 1D + D

#### 1 BEDROOM + DEN • 637 SQ. FT.







FLOORS 3-6



## 1E+D

## 1 BEDROOM + DEN • 603 SQ. FT.







FLOORS 3-6



#### 1 BEDROOM + DEN • 660 SQ. FT.







FLOORS 3-6



#### 1 BEDROOM + DEN • 674 SQ. FT.







FLOORS 3-6



## 1 BEDROOM + DEN • 597 SQ. FT.







FLOOR 1



## 1 BEDROOM + DEN • 566 SQ. FT.







FLOOR 1



### 1 BEDROOM + DEN • 656 SQ. FT.







FLOOR 2



## 1M + D

## 1 BEDROOM + DEN • 540 SQ. FT.







FLOOR 2



## 1N+D

#### 1 BEDROOM + DEN • 568 SQ. FT.



FLOORS 3-6





## 2 A I

## 2 BEDROOM • 670 SQ. FT.





## 2AI-A

## 2 BEDROOM • 694 SQ. FT.







## 2AI-B

## 2 BEDROOM • 643 SQ. FT.





FLOORS 3-6





## 2AI-C

### 2 BEDROOM • 666 SQ. FT.



FLOORS 3-6





## 2BI

## 2 BEDROOM • 711 SQ. FT.





2 D

## 2 BEDROOM • 810 SQ. FT.





## 2E (BF)

2 BEDROOM • 823 SQ. FT.







FLOOR