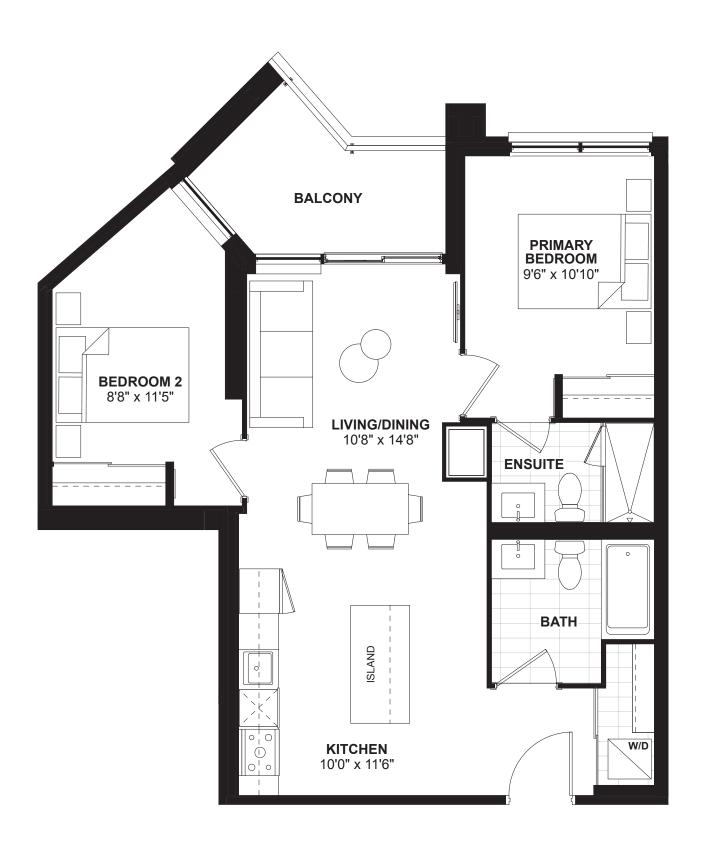

7 SQ. FT.







FLOORS 3-6



## 1E+D

## 1 BEDROOM + DEN • 603 SQ. FT.







FLOORS 3-6



#### 1 BEDROOM + DEN • 660 SQ. FT.







FLOORS 3-6



#### 1 BEDROOM + DEN • 674 SQ. FT.







FLOORS 3-6



## 1 BEDROOM + DEN • 597 SQ. FT.







FLOOR 1



## 1 BEDROOM + DEN • 566 SQ. FT.







FLOOR 1



### 1 BEDROOM + DEN • 656 SQ. FT.







FLOOR 2



## 1M + D

## 1 BEDROOM + DEN • 540 SQ. FT.







FLOOR 2



## 1N+D

#### 1 BEDROOM + DEN • 568 SQ. FT.



FLOORS 3-6





## 2 A I

## 2 BEDROOM • 670 SQ. FT.





## 2AI-A

## 2 BEDROOM • 694 SQ. FT.







## 2AI-B

## 2 BEDROOM • 643 SQ. FT.





FLOORS 3-6





## 2AI-C

### 2 BEDROOM • 666 SQ. FT.



FLOORS 3-6





## 2BI

## 2 BEDROOM • 711 SQ. FT.





2 D

## 2 BEDROOM • 810 SQ. FT.





## 2E (BF)

2 BEDROOM • 823 SQ. FT.







FLOORS 3-6



## 2 BEDROOM • 878 SQ. FT.









## 2 BEDROOM • 775 SQ. FT.







FLOORS 3-6



2 N

### 2 BEDROOM • 745 SQ. FT.





# 2C+D (BF)

2 BEDROOM + DEN • 891 SQ. FT.





## 2E+D

## 2 BEDROOM + DEN • 950 SQ. FT.







FLOORS 3-6



# 2M+D

## 2 BEDROOM + DEN • 806 SQ. FT.







FLOOR 2



## 3 BEDROOM • 1179 SQ. FT.