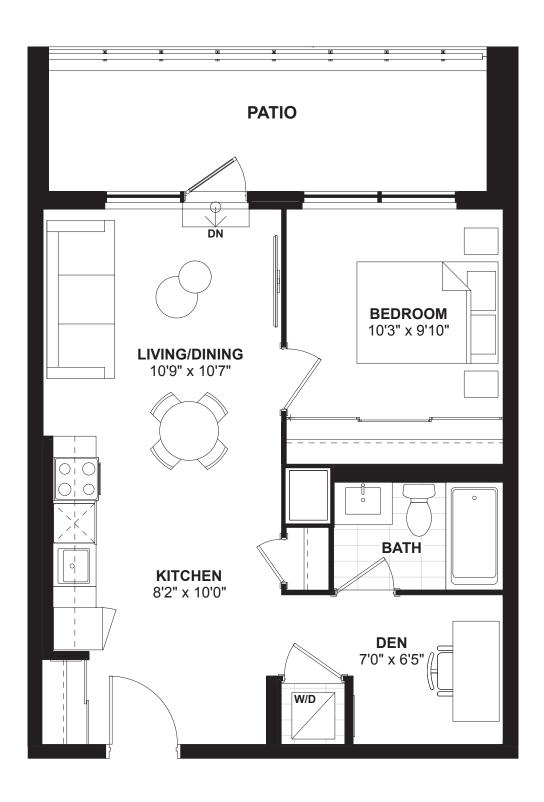

### 1 BEDROOM • 483 SQ. FT.





## 1 BEDROOM • 480 SQ. FT.







FLOORS 3-6



## 1 BEDROOM • 547 SQ. FT.







FLOORS 3-6



### 1 BEDROOM • 548 SQ. FT.







FLOORS 3-6



## 1 BEDROOM • 527 SQ. FT.







FLOORS 3-6



## 1 BEDROOM • 508 SQ. FT.







FLOORS 3-6



## 1A+D (BF)

## 1 BEDROOM + DEN • 676 SQ. FT.







FLOORS 3-6



## 1BA+D (BF)

#### 1 BEDROOM + DEN • 656 SQ. FT.





## 1BB+D (BF)

1 BEDROOM + DEN • 649 SQ. FT.







FLOORS 3-6



### 1 BEDROOM + DEN • 592 SQ. FT.







FLOORS 3-6



## 1D + D

#### 1 BEDROOM + DEN • 637 SQ. FT.







FLOORS 3-6



## 1E+D

## 1 BEDROOM + DEN • 603 SQ. FT.







FLOORS 3-6



#### 1 BEDROOM + DEN • 660 SQ. FT.







FLOORS 3-6



#### 1 BEDROOM + DEN • 674 SQ. FT.







FLOORS 3-6



## 1 BEDROOM + DEN • 597 SQ. FT.







FLOOR 1



## 1 BEDROOM + DEN • 566 SQ. FT.







FLOOR 1



### 1 BEDROOM + DEN • 656 SQ. FT.







FLOOR 2



## 1M + D

## 1 BEDROOM + DEN • 540 SQ. FT.







FLOOR 2



## 1N+D

#### 1 BEDROOM + DEN • 568 SQ. FT.



FLOORS 3-6





## 2 A I

## 2 BEDROOM • 670 SQ. FT.





## 2AI-A

## 2 BEDROOM • 694 SQ. FT.







## 2AI-B

## 2 BEDROOM • 643 SQ. FT.





FLOORS 3-6





## 2AI-C

### 2 BEDROOM • 666 SQ. FT.



FLOORS 3-6





## 2BI

## 2 BEDROOM • 711 SQ. FT.





2 D

## 2 BEDROOM • 810 SQ. FT.





## 2E (BF)

2 BEDROOM • 823 SQ. FT.







FLOORS 3-6



## 2 BEDROOM • 878 SQ. FT.









## 2 BEDROOM • 775 SQ. FT.







FLOORS 3-6



2 N

### 2 BEDROOM • 745 SQ. FT.





# 2C+D (BF)

2 BEDROOM + DEN • 891 SQ. FT.





## 2E+D

## 2 BEDROOM + DEN • 950 SQ. FT.







F