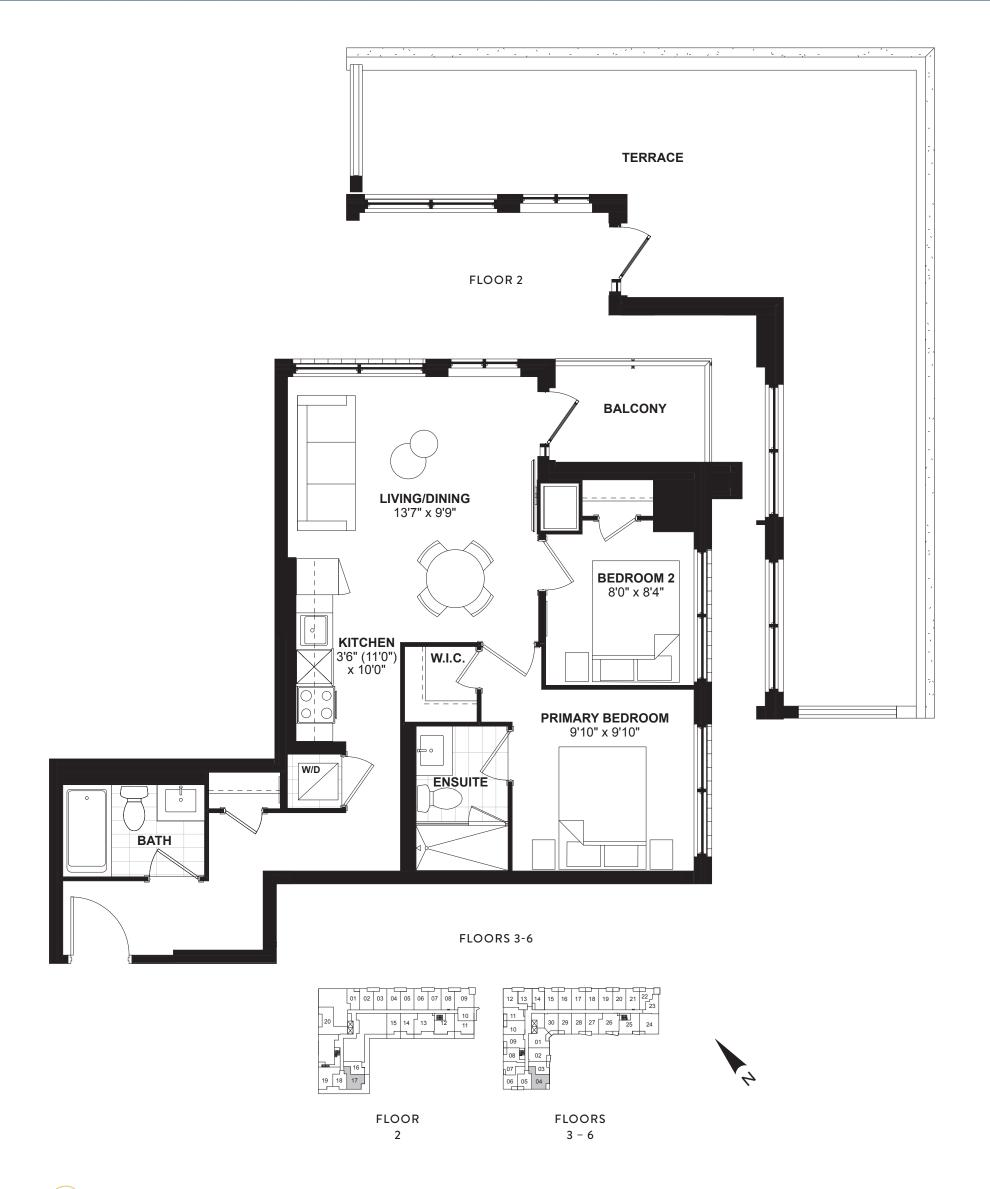

OORS 3-6



#### 1 BEDROOM + DEN • 674 SQ. FT.







FLOORS 3-6



## 1 BEDROOM + DEN • 597 SQ. FT.







FLOOR 1



## 1 BEDROOM + DEN • 566 SQ. FT.







FLOOR 1



### 1 BEDROOM + DEN • 656 SQ. FT.







FLOOR 2



## 1M + D

## 1 BEDROOM + DEN • 540 SQ. FT.







FLOOR 2



## 1N+D

#### 1 BEDROOM + DEN • 568 SQ. FT.



FLOORS 3-6





## 2 A I

## 2 BEDROOM • 670 SQ. FT.





## 2AI-A

## 2 BEDROOM • 694 SQ. FT.







## 2AI-B

## 2 BEDROOM • 643 SQ. FT.





FLOORS 3-6





## 2AI-C

### 2 BEDROOM • 666 SQ. FT.



FLOORS 3-6





## 2BI

## 2 BEDROOM • 711 SQ. FT.





2 D

## 2 BEDROOM • 810 SQ. FT.





## 2E (BF)

2 BEDROOM • 823 SQ. FT.







FLOORS 3-6



## 2 BEDROOM • 878 SQ. FT.









## 2 BEDROOM • 775 SQ. FT.







FLOORS 3-6



2 N

### 2 BEDROOM • 745 SQ. FT.





# 2C+D (BF)

2 BEDROOM + DEN • 891 SQ. FT.





## 2E+D

## 2 BEDROOM + DEN • 950 SQ. FT.







FLOORS 3-6



# 2M+D

## 2 BEDROOM + DEN • 806 SQ. FT.







FLOOR 2



## 3 BEDROOM • 1179 SQ. FT.