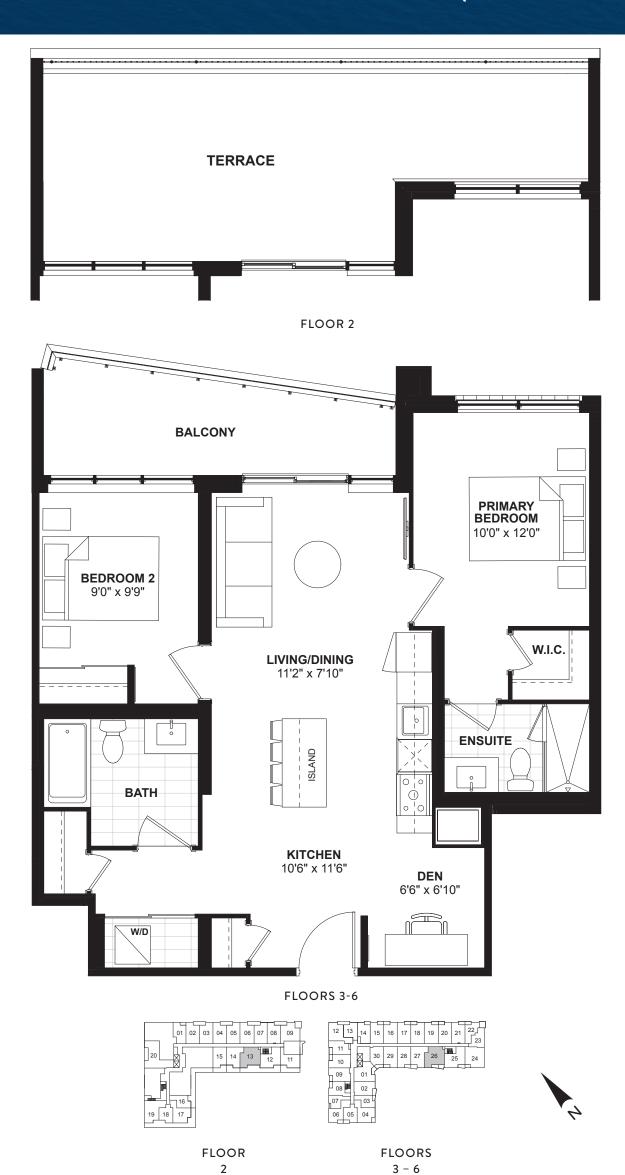

FLOORS 3-6



## 1 BEDROOM + DEN • 597 SQ. FT.







FLOOR 1



## 1 BEDROOM + DEN • 566 SQ. FT.







FLOOR 1



### 1 BEDROOM + DEN • 656 SQ. FT.







FLOOR 2



## 1M + D

## 1 BEDROOM + DEN • 540 SQ. FT.







FLOOR 2



## 1N+D

#### 1 BEDROOM + DEN • 568 SQ. FT.



FLOORS 3-6





## 2 A I

## 2 BEDROOM • 670 SQ. FT.





## 2AI-A

## 2 BEDROOM • 694 SQ. FT.







## 2AI-B

## 2 BEDROOM • 643 SQ. FT.





FLOORS 3-6





## 2AI-C

### 2 BEDROOM • 666 SQ. FT.



FLOORS 3-6





## 2BI

## 2 BEDROOM • 711 SQ. FT.





2 D

## 2 BEDROOM • 810 SQ. FT.





## 2E (BF)

2 BEDROOM • 823 SQ. FT.







FLOORS 3-6



## 2 BEDROOM • 878 SQ. FT.









## 2 BEDROOM • 775 SQ. FT.







FLOORS 3-6



2 N

### 2 BEDROOM • 745 SQ. FT.





# 2C+D (BF)

2 BEDROOM + DEN • 891 SQ. FT.





## 2E+D

## 2 BEDROOM + DEN • 950 SQ. FT.







FLOORS 3-6



# 2M+D

## 2 BEDROOM + DEN • 806 SQ. FT.







FLOOR 2



## 3 BEDROOM • 1179 SQ. FT.