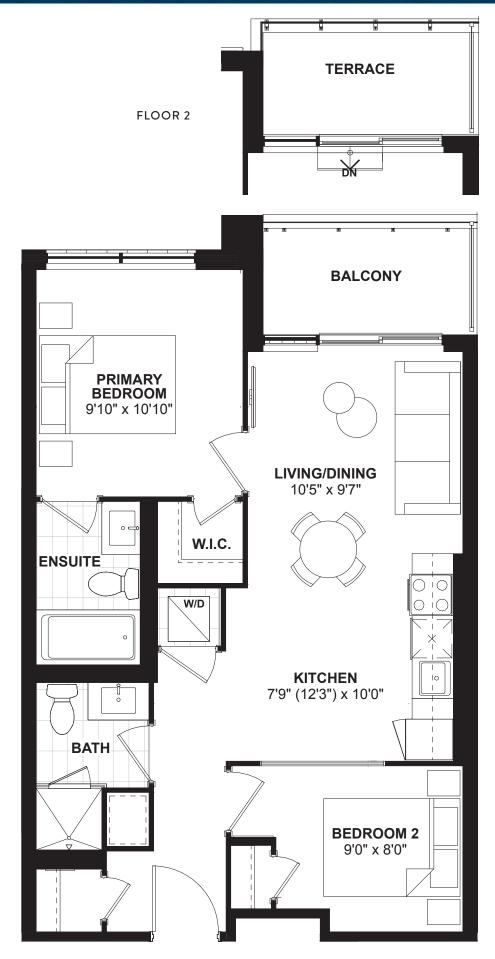

+ DEN • 649 SQ. FT.







FLOORS 3-6



### 1 BEDROOM + DEN • 592 SQ. FT.







FLOORS 3-6



## 1D + D

#### 1 BEDROOM + DEN • 637 SQ. FT.







FLOORS 3-6



## 1E+D

## 1 BEDROOM + DEN • 603 SQ. FT.







FLOORS 3-6



#### 1 BEDROOM + DEN • 660 SQ. FT.







FLOORS 3-6



#### 1 BEDROOM + DEN • 674 SQ. FT.







FLOORS 3-6



## 1 BEDROOM + DEN • 597 SQ. FT.







FLOOR 1



## 1 BEDROOM + DEN • 566 SQ. FT.







FLOOR 1



### 1 BEDROOM + DEN • 656 SQ. FT.







FLOOR 2



## 1M + D

## 1 BEDROOM + DEN • 540 SQ. FT.







FLOOR 2



## 1N+D

#### 1 BEDROOM + DEN • 568 SQ. FT.



FLOORS 3-6





## 2 A I

## 2 BEDROOM • 670 SQ. FT.





## 2AI-A

## 2 BEDROOM • 694 SQ. FT.







## 2AI-B

## 2 BEDROOM • 643 SQ. FT.





FLOORS 3-6





## 2AI-C

### 2 BEDROOM • 666 SQ. FT.



FLOORS 3-6





## 2BI

## 2 BEDROOM • 711 SQ. FT.





2 D

## 2 BEDROOM • 810 SQ. FT.





## 2E (BF)

2 BEDROOM • 823 SQ. FT.







FLOORS 3-6



## 2 BEDROOM • 878 SQ. FT.









## 2 BEDROOM • 775 SQ. FT.







FLOORS 3-6



2 N

### 2 BEDROOM • 745 SQ. FT.





# 2C+D (BF)

2 BEDROOM + DEN • 891 SQ. FT.





## 2E+D

## 2 BEDROOM + DEN • 950 SQ. FT.







FLOORS 3-6



# 2M+D

## 2 BEDROOM + DEN • 806 SQ. FT.







FLOOR 2



## 3 BEDROOM • 1179 SQ. FT.