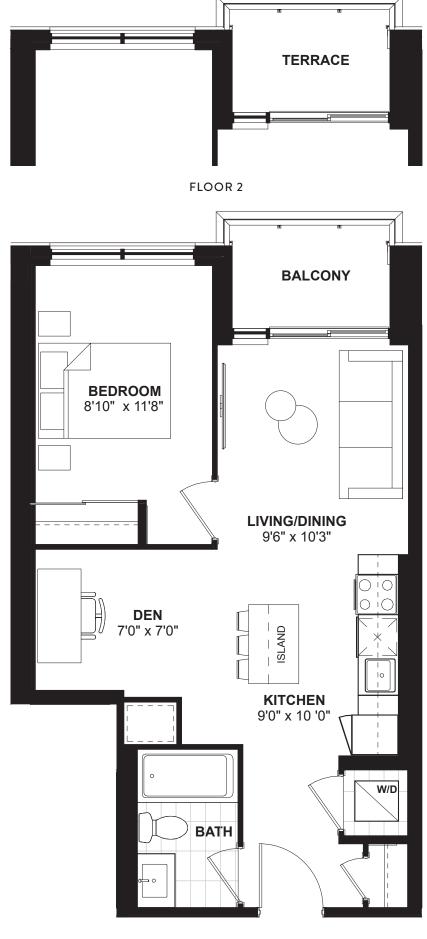

6



## 1 BEDROOM • 508 SQ. FT.







FLOORS 3-6



## 1A+D (BF)

## 1 BEDROOM + DEN • 676 SQ. FT.







FLOORS 3-6



## 1BA+D (BF)

#### 1 BEDROOM + DEN • 656 SQ. FT.





## 1BB+D (BF)

1 BEDROOM + DEN • 649 SQ. FT.







FLOORS 3-6



### 1 BEDROOM + DEN • 592 SQ. FT.







FLOORS 3-6



## 1D + D

#### 1 BEDROOM + DEN • 637 SQ. FT.







FLOORS 3-6



## 1E+D

## 1 BEDROOM + DEN • 603 SQ. FT.







FLOORS 3-6



#### 1 BEDROOM + DEN • 660 SQ. FT.







FLOORS 3-6



#### 1 BEDROOM + DEN • 674 SQ. FT.







FLOORS 3-6



## 1 BEDROOM + DEN • 597 SQ. FT.







FLOOR 1



## 1 BEDROOM + DEN • 566 SQ. FT.







FLOOR 1



### 1 BEDROOM + DEN • 656 SQ. FT.







FLOOR 2



## 1M + D

## 1 BEDROOM + DEN • 540 SQ. FT.







FLOOR 2



## 1N+D

#### 1 BEDROOM + DEN • 568 SQ. FT.



FLOORS 3-6





## 2 A I

## 2 BEDROOM • 670 SQ. FT.





## 2AI-A

## 2 BEDROOM • 694 SQ. FT.







## 2AI-B

## 2 BEDROOM • 643 SQ. FT.





FLOORS 3-6





## 2AI-C

### 2 BEDROOM • 666 SQ. FT.



FLOORS 3-6





## 2BI

## 2 BEDROOM • 711 SQ. FT.





2 D

## 2 BEDROOM • 810 SQ. FT.





## 2E (BF)

2 BEDROOM • 823 SQ. FT.







FLOORS 3-6



## 2 BEDROOM • 878 SQ. FT.









## 2 BEDROOM • 775 SQ. FT.







FLOORS 3-6



2 N

### 2 BEDROOM • 745 SQ. FT.





# 2C+D (BF)

2 BEDROOM + DEN • 891 SQ. FT.





## 2E+D

## 2 BEDROOM + DEN • 950 SQ. FT.







FLOORS 3-6



# 2M+D

## 2 BEDROOM + DEN • 806 SQ. FT.







FLOOR 2



## 3 BEDROOM • 1179 SQ. FT.