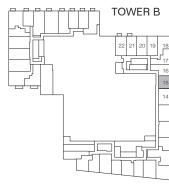

### **IRON**

Studio, 1 Bathroom Interior: 369 sq.ft. Exterior: 61 sq.ft. Total: 430 sq.ft.

#### TOWER B



### FLOORS 10 - 31





### NICKEL

1 Bedroom, 1 Bathroom

Interior: 496 sq.ft. Total: 496 sq.ft.

### TOWER B



#### FLOORS 10 - 31





# LOUVER

1 Bedroom, 1 Bathroom

Interior: 532 sq.ft. Total: 532 sq.ft.



FLOORS 3 - 5



\* LOW LEVEL WINDOW SILL ON FLOOR 3 ONLY.

### GOLD

1 Bedroom, 1 Bathroom

Interior: 493 sq.ft. Exterior: 98 sq.ft. Total: 591 sq.ft.

### TOWER B









### **PLATINUM**

1 Bedroom + Den, 1 Bathroom

Interior: 556 sq.ft. Exterior: 23 sq.ft. Total: 579 sq.ft.



### TOWER B







# ZINC

1 Bedroom + Den, 1 Bathroom

Interior: 538 sq.ft. Exterior: 94 sq.ft. Total: 632 sq.ft.

#### TOWER B



### FLOORS 10 - 31





### **BRASS**

1 Bedroom + Den, 1 Bathroom

Interior: 583 sq.ft. Exterior: 103 sq.ft. Total: 686 sq.ft.



#### TOWER B



FLOORS 10 - 20, 22 - 31



# **ANCON**

1 Bedroom + Den, 2 Bathrooms

Interior: 619 sq.ft. Total: 619 sq.ft.









### **MERCURY**

2 Bedrooms, 2 Bathrooms

Interior: 737 sq.ft. Exterior: 172 sq.ft. Total: 909 sq.ft.

#### TOWER B