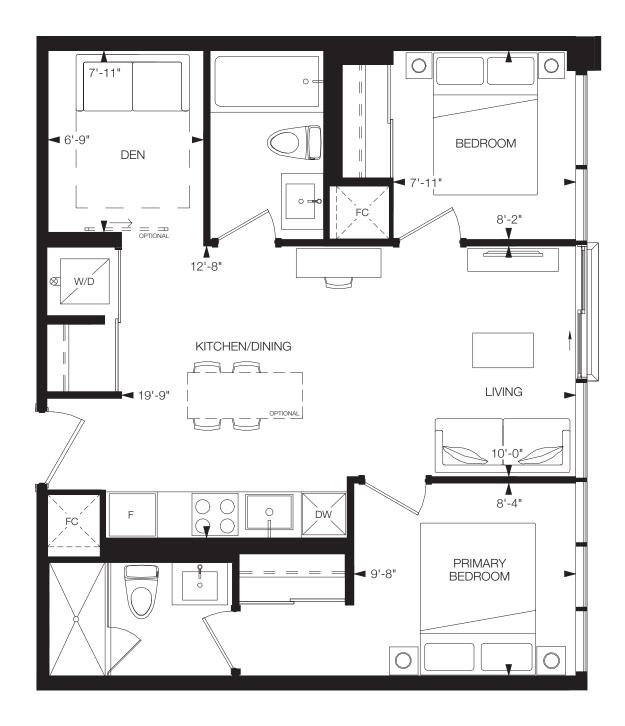

### **PLATINUM**

1 Bedroom + Den, 1 Bathroom

Interior: 556 sq.ft. Exterior: 23 sq.ft. Total: 579 sq.ft.

### TOWER B