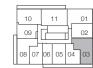

### **PLATINUM**

1 Bedroom + Den, 1 Bathroom

Interior: 556 sq.ft. Exterior: 23 sq.ft. Total: 579 sq.ft.

# ZINC

1 Bedroom + Den, 1 Bathroom

Interior: 538 sq.ft. Exterior: 94 sq.ft. Total: 632 sq.ft.

### **BRASS**

1 Bedroom + Den, 1 Bathroom

Interior: 583 sq.ft. Exterior: 103 sq.ft. Total: 686 sq.ft.