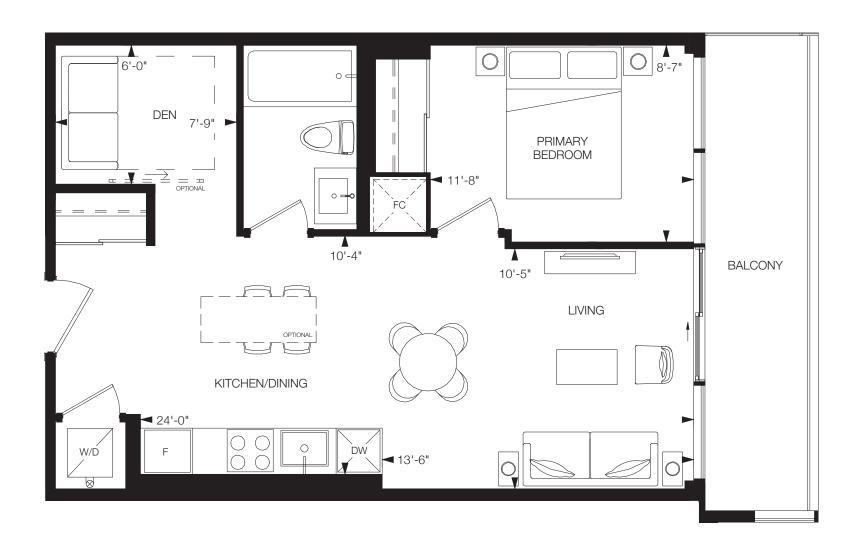

# LOUVER

1 Bedroom, 1 Bathroom

Interior: 532 sq.ft. Total: 532 sq.ft.

FLOORS 3 - 5

\* LOW LEVEL WINDOW SILL ON FLOOR 3 ONLY.