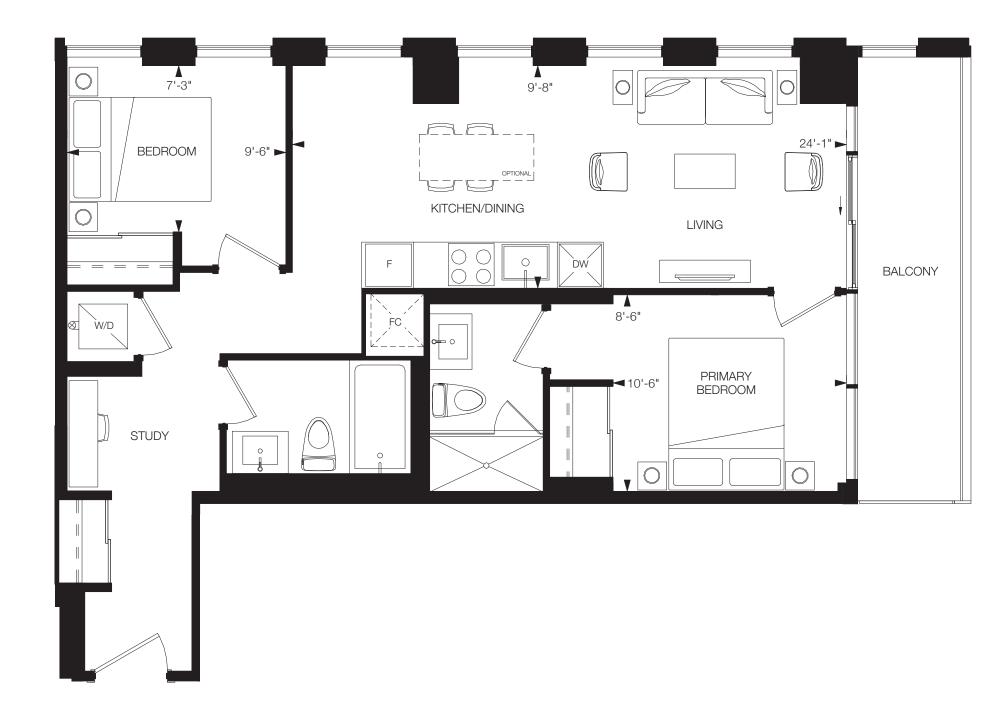

### **ALUMINUM**

3 Bedrooms, 2 Bathrooms

Interior: 868 sq.ft. Exterior: 166 sq.ft. Total: 1,034 sq.ft.

### TOWER B