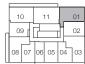

### **IRON**

Studio, 1 Bathroom Interior: 369 sq.ft. Exterior: 61 sq.ft. Total: 430 sq.ft.

### NICKEL

1 Bedroom, 1 Bathroom

Interior: 496 sq.ft. Total: 496 sq.ft.

### GOLD

1 Bedroom, 1 Bathroom

Interior: 493 sq.ft. Exterior: 98 sq.ft. Total: 591 sq.ft.