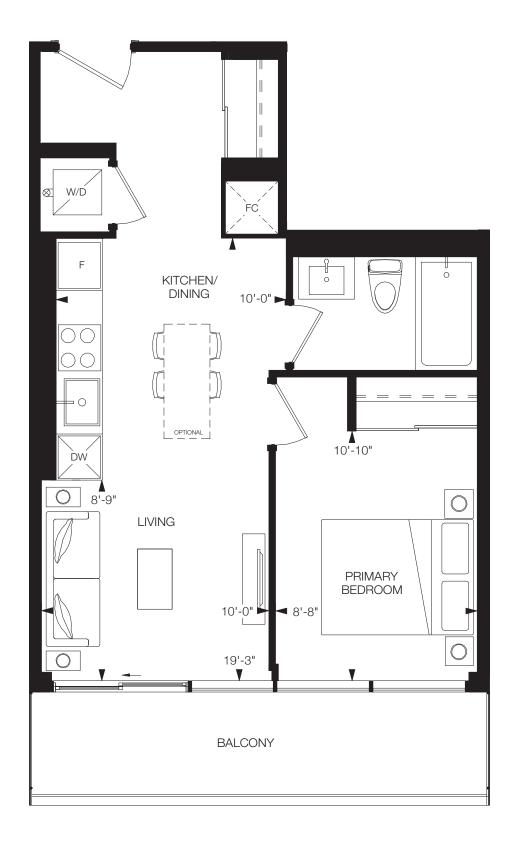

### GOLD

1 Bedroom, 1 Bathroom

Interior: 493 sq.ft. Exterior: 98 sq.ft. Total: 591 sq.ft.

### TOWER B