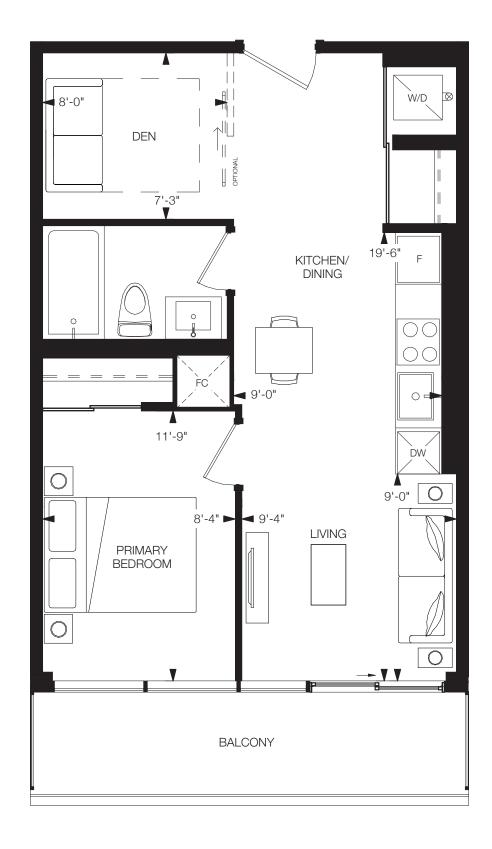

### **PLATINUM**

1 Bedroom + Den, 1 Bathroom

Interior: 556 sq.ft. Exterior: 23 sq.ft. Total: 579 sq.ft.