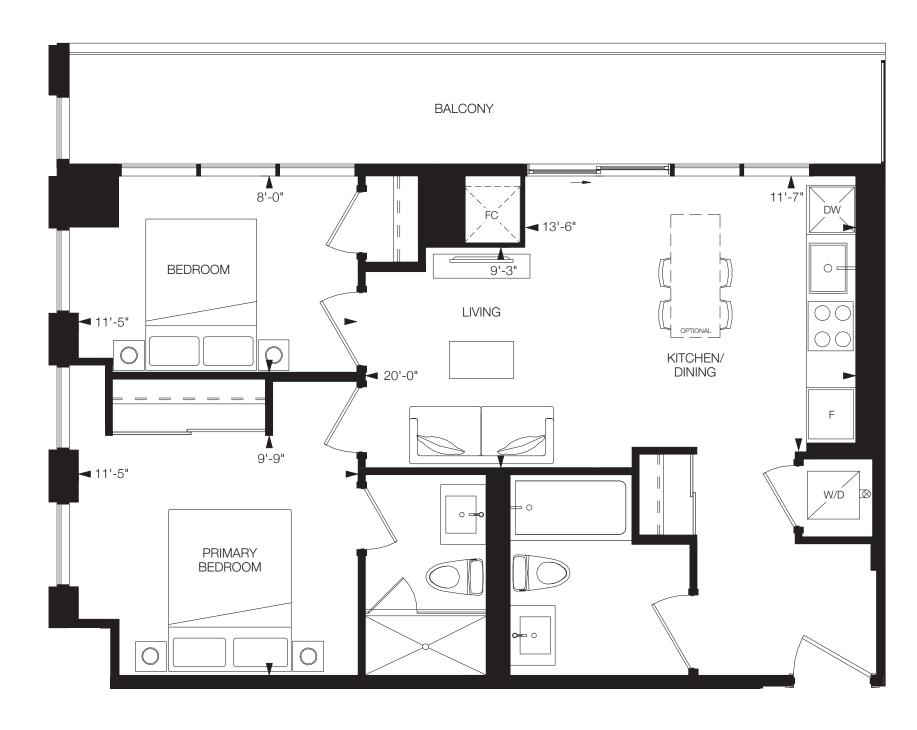

### STEEL

2 Bedrooms, 2 Bathrooms

Interior: 718 sq.ft. Exterior: 164 sq.ft. Total: 882 sq.ft.

### TOWER B

FLOORS 10 - 27