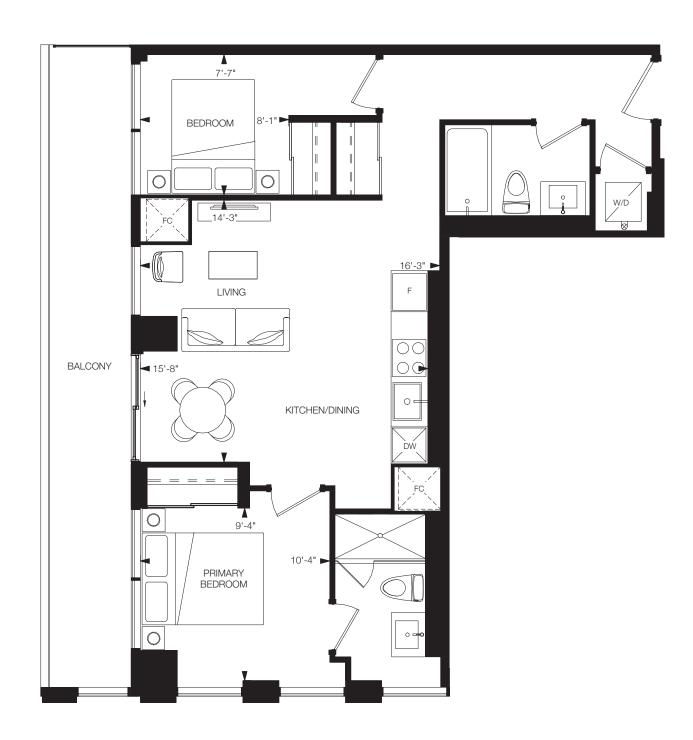

### **MERCURY**

2 Bedrooms, 2 Bathrooms

Interior: 737 sq.ft. Exterior: 172 sq.ft. Total: 909 sq.ft.

#### TOWER B

### FLOORS 10 - 31