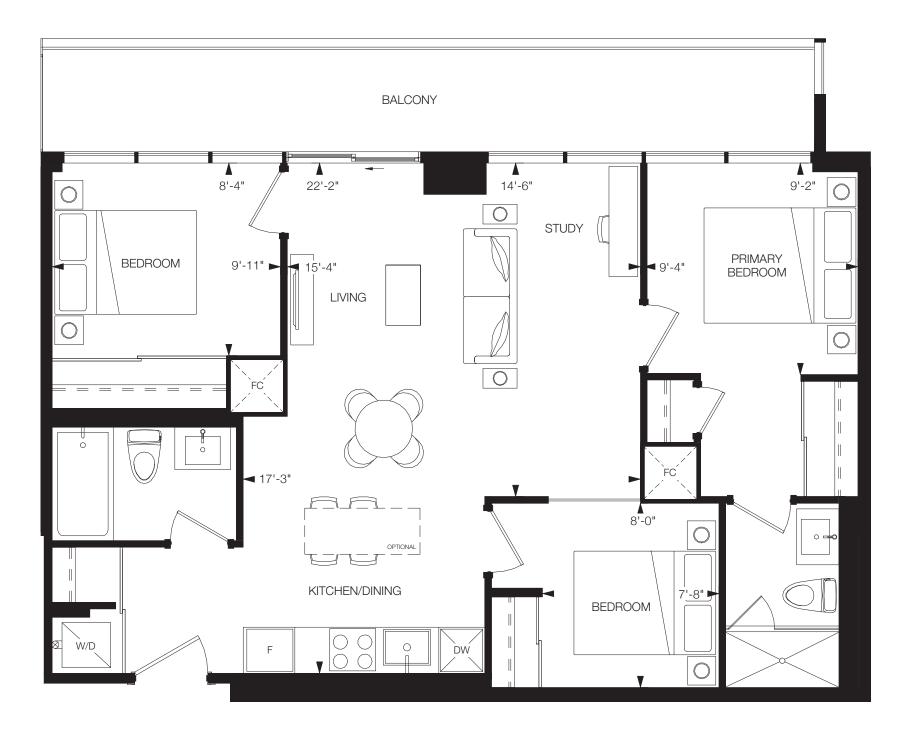

### **ALUMINUM**

3 Bedrooms, 2 Bathrooms

Interior: 868 sq.ft. Exterior: 166 sq.ft. Total: 1,034 sq.ft.

### TOWER B