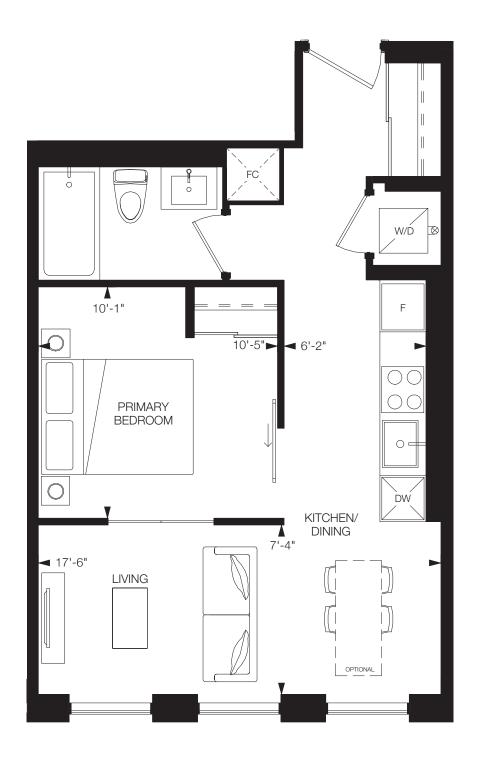

### **IRON**

Studio, 1 Bathroom Interior: 369 sq.ft. Exterior: 61 sq.ft. Total: 430 sq.ft.

#### TOWER B



### FLOORS 10 - 31





### NICKEL

1 Bedroom, 1 Bathroom

Interior: 496 sq.ft. Total: 496 sq.ft.

### TOWER B



#### FLOORS 10 - 31





# LOUVER

1 Bedroom, 1 Bathroom

Interior: 532 sq.ft. Total: 532 sq.ft.



FLOORS 3 - 5



\* LOW LEVEL WINDOW SILL ON FLOOR 3 ONLY.

### GOLD

1 Bedroom, 1 Bathroom

Interior: 493 sq.ft. Exterior: 98 sq.ft. Total: 591 sq.ft.

### TOWER B









### **PLATINUM**

1 Bedroom + Den, 1 Bathroom

Interior: 556 sq.ft. Exterior: 23 sq.ft. Total: 579 sq.ft.



### TOWER B







# ZINC

1 Bedroom + Den, 1 Bathroom

Interior: 538 sq.ft. Exterior: 94 sq.ft. Total: 632 sq.ft.

#### TOWER B



### FLOORS 10 - 31





### **BRASS**

1 Bedroom + Den, 1 Bathroom

Interior: 583 sq.ft. Exterior: 103 sq.ft. Total: 686 sq.ft.



#### TOWER B



FLOORS 10 - 20, 22 - 31



# **ANCON**

1 Bedroom + Den, 2 Bathrooms

Interior: 619 sq.ft. Total: 619 sq.ft.









### **MERCURY**

2 Bedrooms, 2 Bathrooms

In