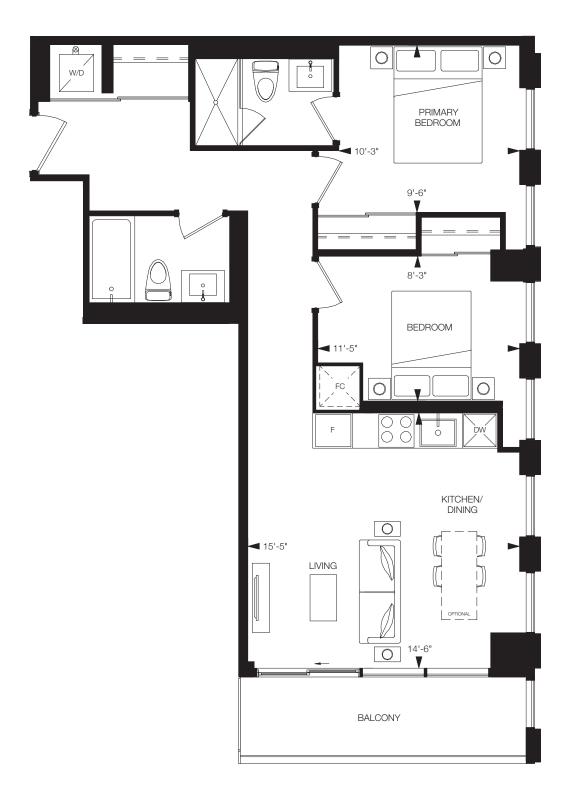

### **MERCURY**

2 Bedrooms, 2 Bathrooms

Interior: 737 sq.ft. Exterior: 172 sq.ft. Total: 909 sq.ft.

#### TOWER B

### FLOORS 10 - 31