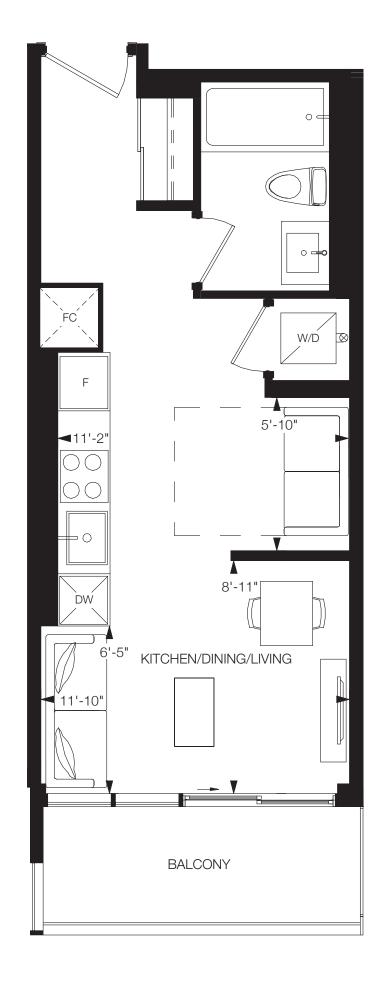

### **IRON**

Studio, 1 Bathroom Interior: 369 sq.ft. Exterior: 61 sq.ft. Total: 430 sq.ft.