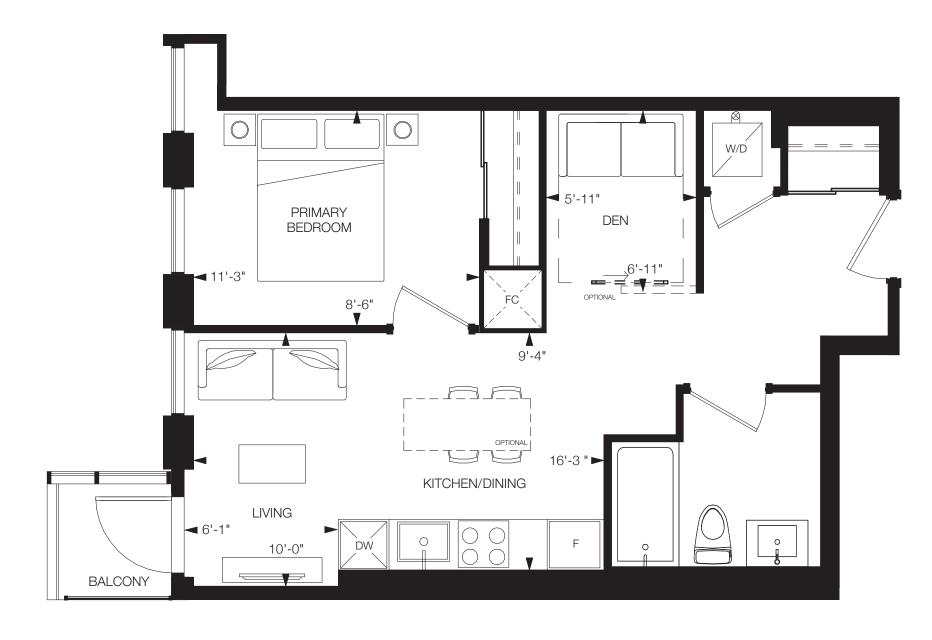

### **PLATINUM**

1 Bedroom + Den, 1 Bathroom

Interior: 556 sq.ft. Exterior: 23 sq.ft. Total: 579 sq.ft.

### TOWER B