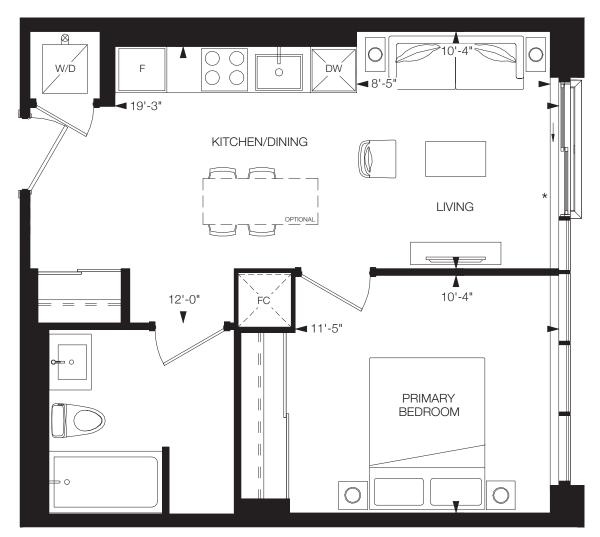

### NICKEL

1 Bedroom, 1 Bathroom

Interior: 496 sq.ft. Total: 496 sq.ft.

### TOWER B

#### FLOORS 10 - 31