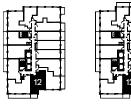

## 1B+D-11-B2

### Specifications

| Bedrooms   | 1               |  |
|------------|-----------------|--|
| Bathrooms  | 1.5             |  |
| Extras     | Den, Balcony    |  |
| Interior   | 620 Square Feet |  |
| Exterior   | 117 Square Feet |  |
| Total Area | 737 Square Feet |  |
|            |                 |  |

| Dimensions      |                 |
|-----------------|-----------------|
| Kitchen/Dining  | 10' 0" x 9' 3"  |
| Living          | 9' 6" x 9' 10"  |
| Primary Bedroom | 12' 3" x 8' 10" |
| Den             | 6' 8" x 8' 10"  |
|                 |                 |

Floor 9

Floors 10-26

Dimensions, specifications, layouts, and materials are approximate only and are subject to change without notice. Tile patterns may vary. Window size and location may vary. Actual usable floor space may vary from stated floor areas. Ceiling heights may vary and may not be uniform and could be affected. Bulkheads required for mechanical purposes such as kitchen and washroom exhausts and heating and cooling ducts have not been indicated. Sales and Marketing Consultant: RAD Marketing, E. & O. E.