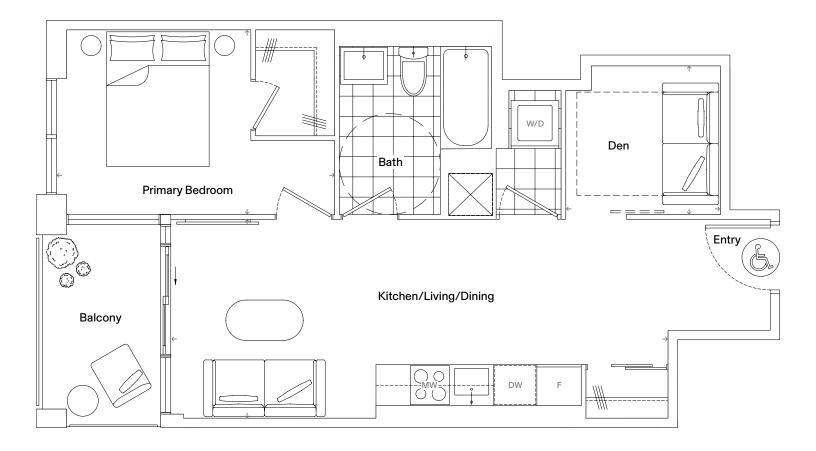

### Specifications

| Bedrooms   | 1               |
|------------|-----------------|
| Bathrooms  | 1               |
| Extras     | Den, Balcony    |
| Interior   | 533 Square Feet |
| Exterior   | 70 Square Feet  |
| Total Area | 603 Square Feet |

| Dimensions            |                 |
|-----------------------|-----------------|
| Kitchen/Living/Dining | 17' 6" x 12' 6" |
| Primary Bedroom       | 9' 7" x 10' 2"  |
| Den                   | 5' 5" x 6' 1"   |