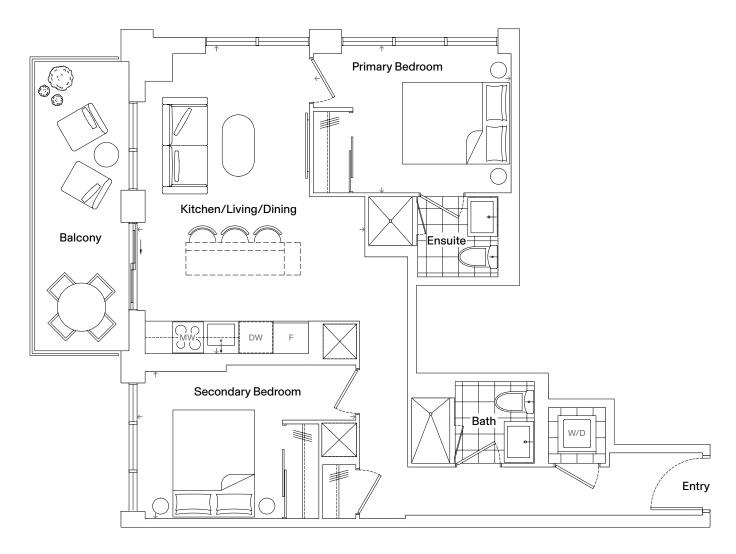

### 2В-07-В2

### Specifications

| Bedrooms   | 2               |
|------------|-----------------|
| Bathrooms  | 2               |
| Extras     | Balcony         |
| Interior   | 763 Square Feet |
| Exterior   | 169 Square Feet |
| Total Area | 932 Square Feet |

| Dimensions            |                  |
|-----------------------|------------------|
| Kitchen/Living/Dining | 14' 0" x 18' 11" |
| Primary Bedroom       | 12' 1" x 9' 0"   |
| Secondary Bedroom     | 13' 5" x 9' 0"   |

Dimensions, specifications, layouts, and materials are approximate only and are subject to change without notice. Tile patterns may vary. Window size and location may vary. Actual usable floor space may vary from stated floor areas. Ceiling heights may vary and may not be uniform and could be affected. Bulkheads required for mechanical purposes such as kitchen and washroom exhausts and heating and cooling ducts have not been indicated. Sales and Marketing Consultant: RAD Marketing, E. & O. E.