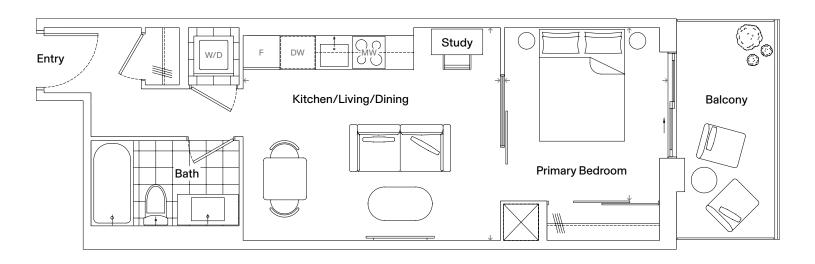

### Specifications

| Bedrooms   | 1               |
|------------|-----------------|
| Bathrooms  | 1               |
| Extras     | Study, Balcony  |
| Interior   | 476 Square Feet |
| Exterior   | 76 Square Feet  |
| Total Area | 552 Square Feet |

| ons |
|-----|
|     |

| Kitchen/Living/Dining | 15' 1" x 12' 6" |
|-----------------------|-----------------|
| Primary Bedroom       | 9' 7" x 10' 2"  |

North

Dimensions, specifications, layouts, and materials are approximate only and are subject to change without notice. Tile patterns may vary. Window size and location may vary. Actual usable floor space may vary from stated floor areas. Ceiling heights may vary and may not be uniform and could be affected. Bulkheads required for mechanical purposes such as kitchen and washroom exhausts and heating and cooling ducts have not been indicated. Sales and Marketing Consultant: RAD Marketing, E. & O. E.