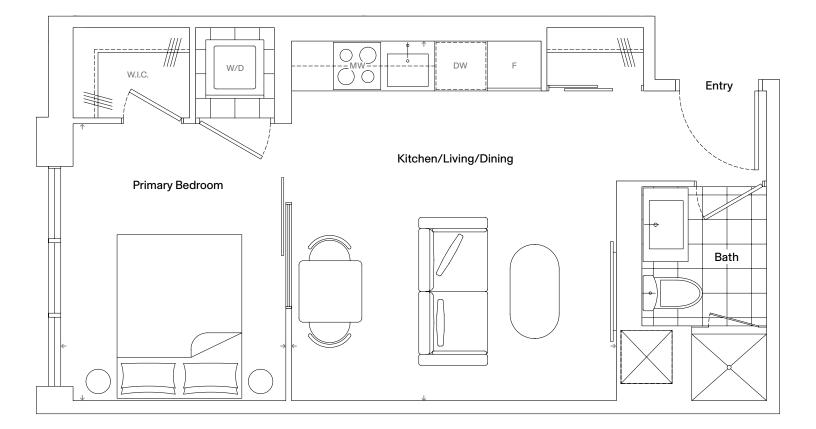

### Specifications

| Bedrooms   | 1               |
|------------|-----------------|
| Bathrooms  | 1               |
| Extras     | Walk-in Closet  |
| Total Area | 456 Square Feet |

| Kitchen/Living/Dining | 13' 0" x 14' 5" |
|-----------------------|-----------------|
| Primary Bedroom       | 9' 0" x 11' 1"  |