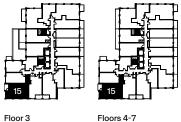

Floor 3

Floors 4-7

Dimensions, specifications, layouts, and materials are approximate only and are subject to change without notice. Tile patterns may vary. Window size and location may vary. Actual usable floor space may vary from stated floor areas. Ceiling heights may vary and may not be uniform and could be affected. Bulkheads required for mechanical purposes such as kitchen and washroom exhausts and heating and cooling ducts have not been indicated. Sales and Marketing Consultant: RAD Marketing, E. & O. E.

### Specifications

Floor 3

| Bedrooms   | 1               |
|------------|-----------------|
| Bathrooms  | 1               |
| Extras     | Den, Balcony    |
| Interior   | 647 Square Feet |
| Exterior   | 110 Square Feet |
| Total Area | 757 Square Feet |