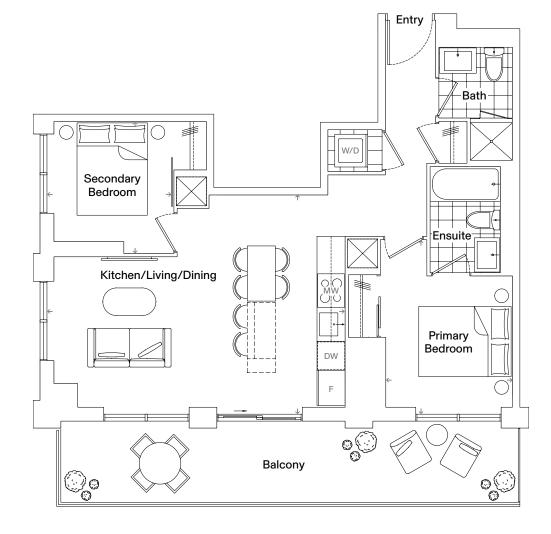

## 1B+D-11-B2

### Specifications

| Bedrooms   | 1               |  |
|------------|-----------------|--|
| Bathrooms  | 1.5             |  |
| Extras     | Den, Balcony    |  |
| Interior   | 620 Square Feet |  |
| Exterior   | 117 Square Feet |  |
| Total Area | 737 Square Feet |  |
|            |                 |  |

| Dimensions      |                 |
|-----------------|-----------------|
| Kitchen/Dining  | 10' 0" x 9' 3"  |
| Living          | 9' 6" x 9' 10"  |
| Primary Bedroom | 12' 3" x 8' 10" |
| Den             | 6' 8" x 8' 10"  |
|                 |                 |