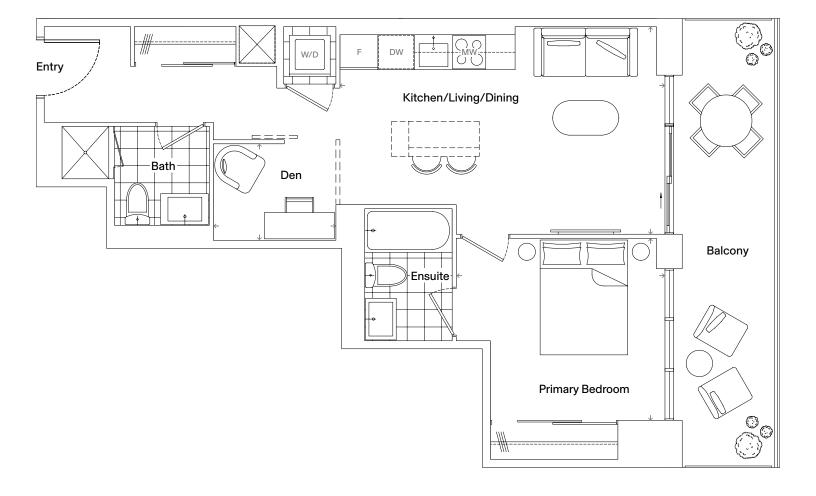

### Specifications

| Bedrooms   | 1               |
|------------|-----------------|
| Bathrooms  | 1               |
| Extras     | Den, Balcony    |
| Interior   | 533 Square Feet |
| Exterior   | 70 Square Feet  |
| Total Area | 603 Square Feet |

| Dimensions            |                 |
|-----------------------|-----------------|
| Kitchen/Living/Dining | 17' 6" x 12' 6" |
| Primary Bedroom       | 9' 7" x 10' 2"  |
| Den                   | 5' 5" x 6' 1"   |