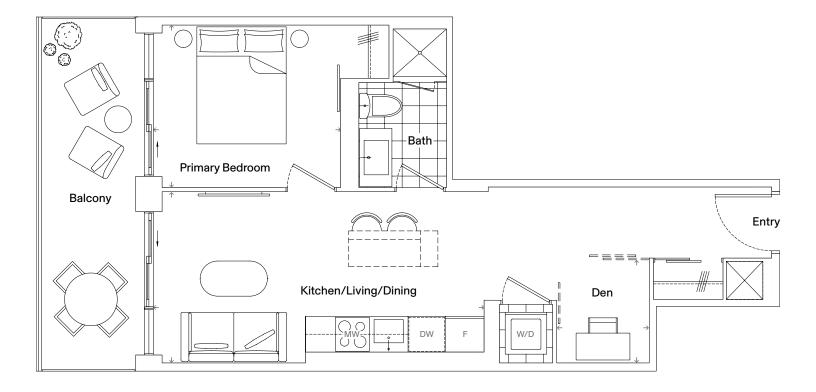

### Specifications

| Bedrooms   | 1               |
|------------|-----------------|
| Bathrooms  | 1               |
| Extras     | Study, Balcony  |
| Interior   | 476 Square Feet |
| Exterior   | 76 Square Feet  |
| Total Area | 552 Square Feet |

| ons |
|-----|
|     |

| Kitchen/Living/Dining | 15' 1" x 12' 6" |
|-----------------------|-----------------|
| Primary Bedroom       | 9' 7" x 10' 2"  |

North

Dimensions, specifications, layouts, and materials are approximate only and are subject to change without notice. Tile patterns may vary. Window size and location may vary. Actual usable floor space may vary from stated floor areas. Ceiling heights may vary and may not be uniform and could be affected. Bulkheads required for mechanical purposes such as kitchen and washroom exhausts and heating and cooling ducts have not been indicated. Sales and Marketing Consultant: RAD Marketing, E. & O. E.