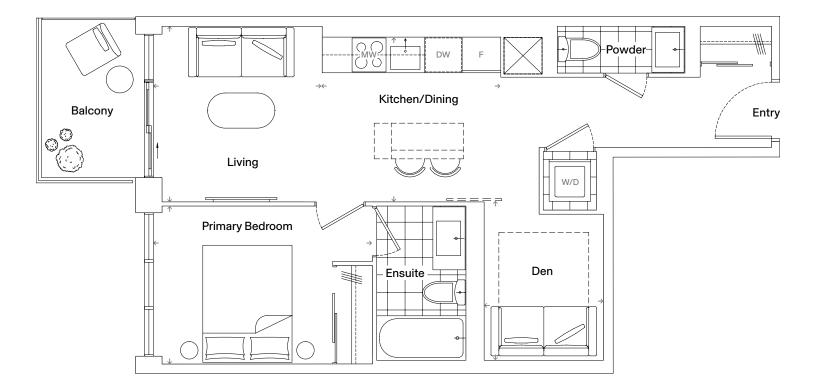

## 1B+D-10-B

#### Specifications

| Bedrooms   | 1                                |
|------------|----------------------------------|
| Bathrooms  | 1                                |
| Extras     | Barrier-free Suite, Den, Balcony |
| Interior   | 617 Square Feet                  |
| Exterior   | 112 Square Feet                  |
| Total Area | 729 Square Feet                  |
|            |                                  |

| Dimensions            |                 |  |
|-----------------------|-----------------|--|
| Kitchen/Living/Dining | 14' 2" x 18' 4" |  |
| Primary Bedroom       | 10' 6" x 10' 4" |  |
| Den                   | 5' 8" x 9' 3"   |  |