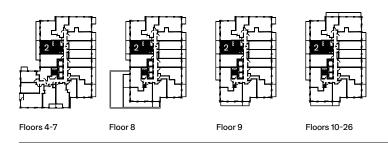

## 1B+D-10-B

Floor 9

Dimensions, specifications, layouts, and materials are approximate only and are subject to change without notice. Tile patterns may vary. Window size and location may vary. Actual usable floor space may vary from stated floor areas. Ceiling heights may vary and may not be uniform and could be affected. Bulkheads required for mechanical purposes such as kitchen and washroom exhausts and heating and cooling ducts have not been indicated. Sales and Marketing Consultant: RAD Marketing, E. & O. E.

Floor 9

Floors 10-26

Dimensions, specifications, layouts, and materials are approximate only and are subject to change without notice. Tile patterns may vary. Window size and location may vary. Actual usable floor space may vary from stated floor areas. Ceiling heights may vary and may not be uniform and could be affected. Bulkheads required for mechanical purposes such as kitchen and washroom exhausts and heating and cooling ducts have not been indicated. Sales and Marketing Consultant: RAD Marketing, E. & O. E.

Floor 3

Floors 4-7

Dimensions, specifications, layouts, and materials are approximate only and are subject to change without notice. Tile patterns may vary. Window size and location may vary. Actual usable floor space may vary from stated floor areas. Ceiling heights may vary and may not be uniform and could be affected. Bulkheads required for mechanical purposes such as kitchen and washroom exhausts and heating and cooling ducts have not been indicated. Sales and Marketing Consultant: RAD Marketing, E. & O. E.