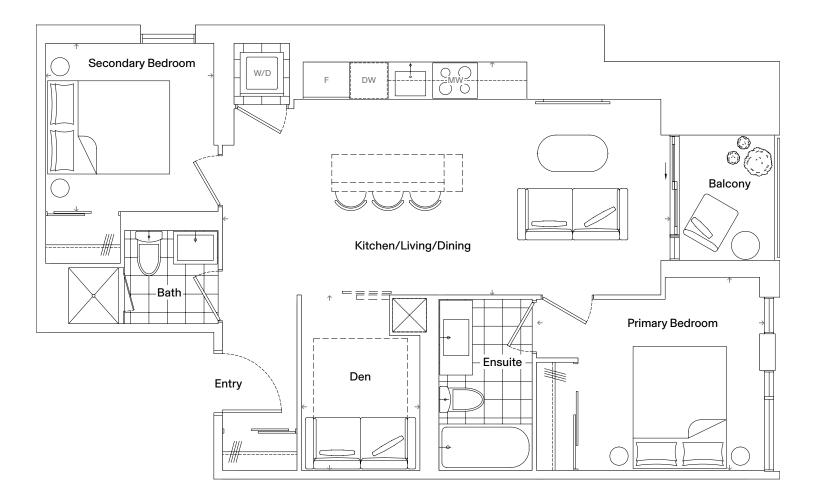

### 1B+D-09

### Specifications

| Bedrooms   | 1                                |
|------------|----------------------------------|
| Bathrooms  | 1                                |
| Extras     | Barrier-free Suite, Den, Balcony |
| Interior   | 590 Square Feet                  |
| Exterior   | 55 Square Feet                   |
| Total Area | 645 Square Feet                  |
|            |                                  |

| Dimensions            |                |
|-----------------------|----------------|
| Kitchen/Living/Dining | 24' 3" x 9' 8" |
| Primary Bedroom       | 13' 7" x 9' 0" |
| Den                   | 7' 7" x 7' 3"  |