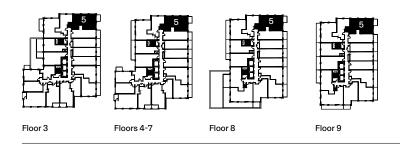

### 1B+D-09

### Specifications

| Bedrooms   | 1                                |
|------------|----------------------------------|
| Bathrooms  | 1                                |
| Extras     | Barrier-free Suite, Den, Balcony |
| Interior   | 590 Square Feet                  |
| Exterior   | 55 Square Feet                   |
| Total Area | 645 Square Feet                  |
|            |                                  |

| Dimensions            |                |
|-----------------------|----------------|
| Kitchen/Living/Dining | 24' 3" x 9' 8" |
| Primary Bedroom       | 13' 7" x 9' 0" |
| Den                   | 7' 7" x 7' 3"  |

Floor 3

Floors 4-7

Dimensions, specifications, layouts, and materials are approximate only and are subject to change without notice. Tile patterns may vary. Window size and location may vary. Actual usable floor space may vary from stated floor areas. Ceiling heights may vary and may not be uniform and could be affected. Bulkheads required for mechanical purposes such as kitchen and washroom exhausts and heating and cooling ducts have not been indicated. Sales and Marketing Consultant: RAD Marketing, E. & O. E.