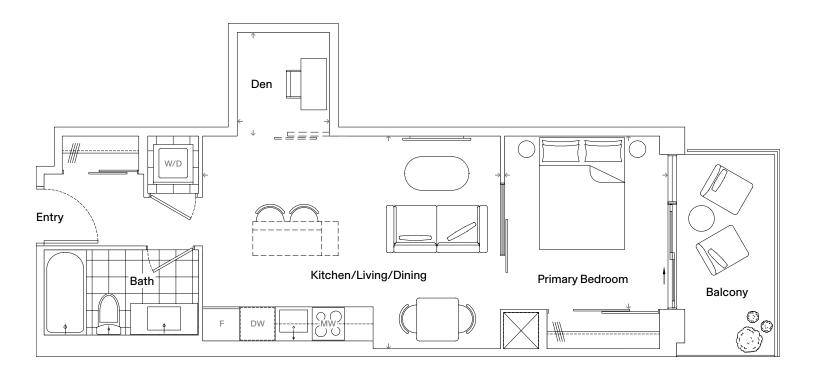

### Specifications

| Bedrooms   | 1               |
|------------|-----------------|
| Bathrooms  | 1               |
| Extras     | Den, Balcony    |
| Interior   | 533 Square Feet |
| Exterior   | 70 Square Feet  |
| Total Area | 603 Square Feet |

| Dimensions            |                 |
|-----------------------|-----------------|
| Kitchen/Living/Dining | 17' 6" x 12' 6" |
| Primary Bedroom       | 9' 7" x 10' 2"  |
| Den                   | 5' 5" x 6' 1"   |