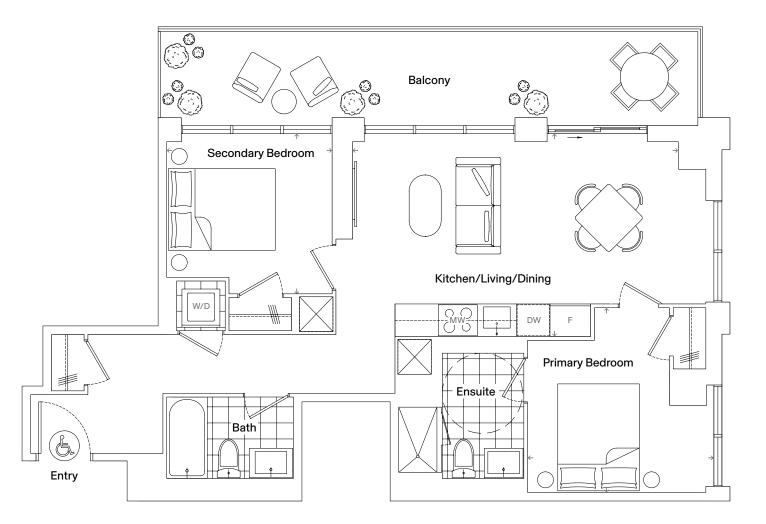

### Specifications

| Bedrooms   | 2               |
|------------|-----------------|
| Bathrooms  | 2               |
| Extras     | Balcony         |
| Interior   | 763 Square Feet |
| Exterior   | 169 Square Feet |
| Total Area | 932 Square Feet |

| Dimensions            |                  |
|-----------------------|------------------|
| Kitchen/Living/Dining | 14' 0" x 18' 11" |
| Primary Bedroom       | 12' 1" x 9' 0"   |
| Secondary Bedroom     | 13' 5" x 9' 0"   |

Dimensions, specifications, layouts, and materials are approximate only and are subject to change without notice. Tile patterns may vary. Window size and location may vary. Actual usable floor space may vary from stated floor areas. Ceiling heights may vary and may not be uniform and could be affected. Bulkheads required for mechanical purposes such as kitchen and washroom exhausts and heating and cooling ducts have not been indicated. Sales and Marketing Consultant: RAD Marketing, E. & O. E.