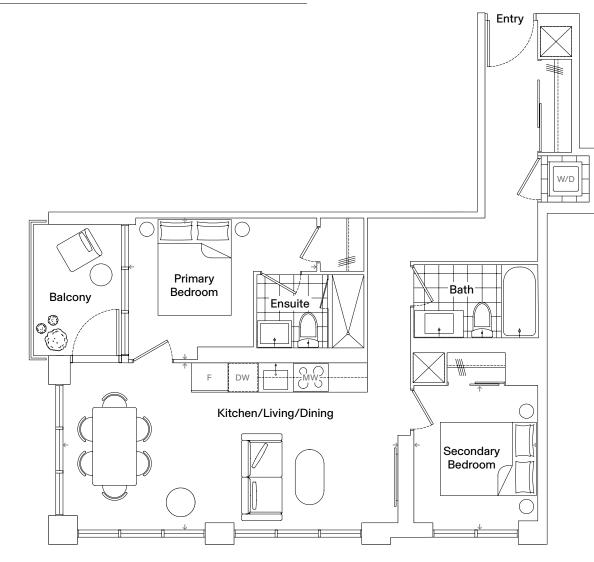

### Specifications

| Bedrooms   | 1                    |  |
|------------|----------------------|--|
| Bathrooms  | 1                    |  |
| Extras     | Walk-up Suite, Patio |  |
| Interior   | 546 Square Feet      |  |
| Exterior   | 76 Square Feet       |  |
| Total Area | 622 Square Feet      |  |

| Di | ma | noi | ons |
|----|----|-----|-----|
| וט | me | nsi | ons |

| Kitchen/Living/Dining | 15' 0" x 18' 7" |
|-----------------------|-----------------|
| Primary Bedroom       | 11' 2" x 9' 0"  |

() North

Dimensions, specifications, layouts, and materials are approximate only and are subject to change without notice. Tile patterns may vary. Window size and location may vary. Actual usable floor space may vary from stated floor areas. Ceiling heights may vary and may not be uniform and could be affected. Bulkheads required for mechanical purposes such as kitchen and washroom exhausts and heating and cooling ducts have not been indicated. Sales and Marketing Consultant: RAD Marketing, E. & O. E.