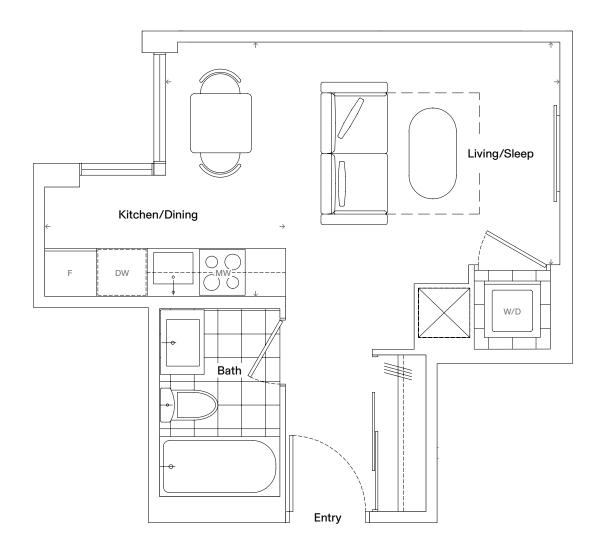

### Specifications

| Bedrooms   | 1               |
|------------|-----------------|
| Bathrooms  | 1               |
| Extras     | Walk-in Closet  |
| Total Area | 456 Square Feet |

| Kitchen/Living/Dining | 13' 0" x 14' 5" |
|-----------------------|-----------------|
| Primary Bedroom       | 9' 0" x 11' 1"  |