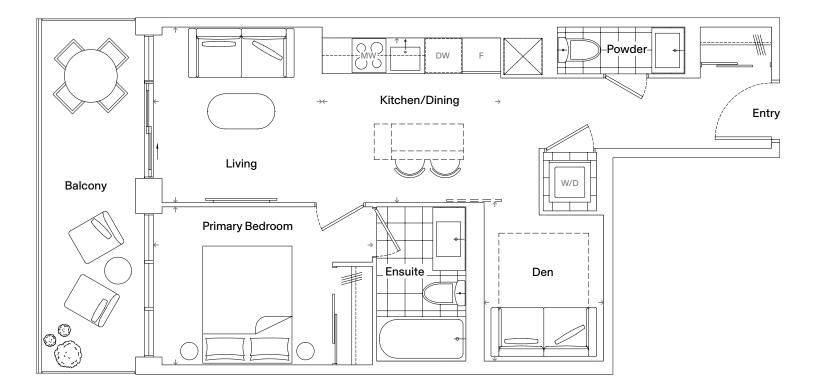

### 2B+D-01

### Specifications

| Bedrooms   | 2               |  |
|------------|-----------------|--|
| Deurooms   | 2               |  |
| Bathrooms  | 2               |  |
| Extras     | Den, Balcony    |  |
| Interior   | 835 Square Feet |  |
| Exterior   | 34 Square Feet  |  |
| Total Area | 869 Square Feet |  |

| Dimensions            |                 |
|-----------------------|-----------------|
| Kitchen/Living/Dining | 24' 0" x 12' 6" |
| Primary Bedroom       | 12' 3" x 10' 4" |
| Secondary Bedroom     | 9' 0" x 9' 0"   |
| Den                   | 6' 4" x 9' 5"   |

Floor 2

Dimensions, specifications, layouts, and materials are approximate only and are subject to change without notice. Tile patterns may vary. Window size and location may vary. Actual usable floor space may vary from stated floor areas. Ceiling heights may vary and may not be uniform and could be affected. Bulkheads required for mechanical purposes such as kitchen and washroom exhausts and heating and cooling ducts have not been indicated. Sales and Marketing Consultant: RAD Marketing, E. & O. E.