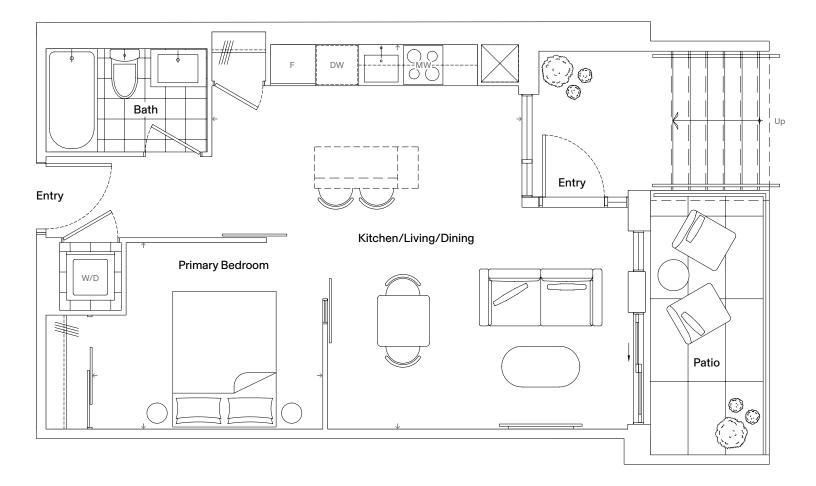

### Specifications

| Bedrooms   | 1                    |  |
|------------|----------------------|--|
| Bathrooms  | 1                    |  |
| Extras     | Walk-up Suite, Patio |  |
| Interior   | 546 Square Feet      |  |
| Exterior   | 76 Square Feet       |  |
| Total Area | 622 Square Feet      |  |

| Di | ma | noi | ons |
|----|----|-----|-----|
| וט | me | nsi | ons |

| Kitchen/Living/Dining | 15' 0" x 18' 7" |
|-----------------------|-----------------|
| Primary Bedroom       | 11' 2" x 9' 0"  |