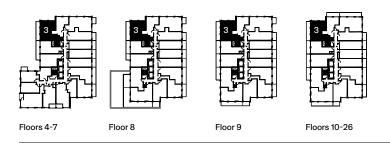

Floor 9

Dimensions, specifications, layouts, and materials are approximate only and are subject to change without notice. Tile patterns may vary. Window size and location may vary. Actual usable floor space may vary from stated floor areas. Ceiling heights may vary and may not be uniform and could be affected. Bulkheads required for mechanical purposes such as kitchen and washroom exhausts and heating and cooling ducts have not been indicated. Sales and Marketing Consultant: RAD Marketing, E. & O. E.

Floor 9

Floors 10-26

Dimensions, specifications, layouts, and materials are approximate only and are subject to change without notice. Tile patterns may vary. Window size and location may vary. Actual usable floor space may vary from stated floor areas. Ceiling heights may vary and may not be uniform and could be affected. Bulkheads required for mechanical purposes such as kitchen and washroom exhausts and heating and cooling ducts have not been indicated. Sales and Marketing Consultant: RAD Marketing, E. & O. E.

Floor 3

Floors 4-7

Dimensions, specifications, layouts, and materials are approximate only and are subject to change without notice. Tile patterns may vary. Window size and location may vary. Actual usable floor space may vary from stated floor areas. Ceiling heights may vary and may not be uniform and could be affected. Bulkheads required for mechanical purposes such as kitchen and washroom exhausts and heating and cooling ducts have not been indicated. Sales and Marketing Consultant: RAD Marketing, E. & O. E.