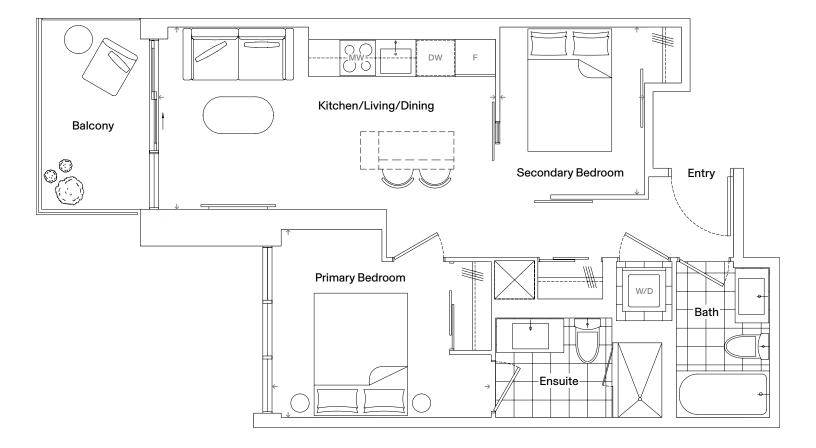

### 1B+D-09

### Specifications

| Bedrooms   | 1                                |
|------------|----------------------------------|
| Bathrooms  | 1                                |
| Extras     | Barrier-free Suite, Den, Balcony |
| Interior   | 590 Square Feet                  |
| Exterior   | 55 Square Feet                   |
| Total Area | 645 Square Feet                  |
|            |                                  |

| Dimensions            |                |
|-----------------------|----------------|
| Kitchen/Living/Dining | 24' 3" x 9' 8" |
| Primary Bedroom       | 13' 7" x 9' 0" |
| Den                   | 7' 7" x 7' 3"  |