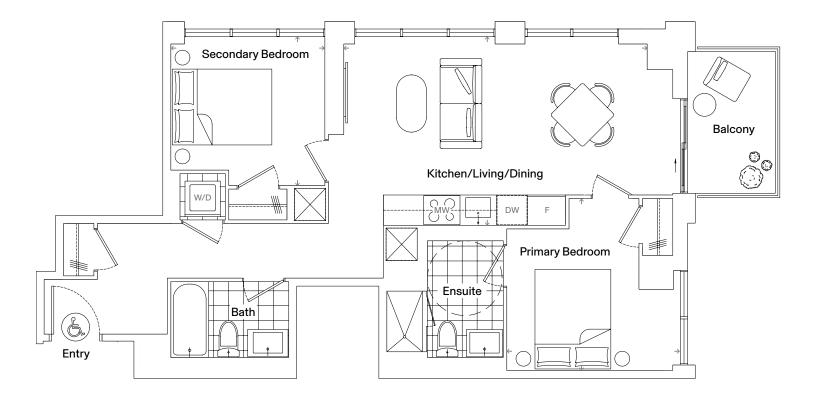

### 2B-07-B1

### Specifications

| D 1        |                 |
|------------|-----------------|
| Bedrooms   | 2               |
| Bathrooms  | 2               |
| Extras     | Balcony         |
| Interior   | 763 Square Feet |
| Exterior   | 105 Square Feet |
| Total Area | 868 Square Feet |

| -       |         |
|---------|---------|
| Dimer   | nsions  |
| Dillion | 1010110 |

| Kitchen/Living/Dining | 14' 0" x 18' 11" |
|-----------------------|------------------|
| Primary Bedroom       | 12' 1" x 9' 0"   |
| Secondary Bedroom     | 13' 5" x 9' 0"   |

Floor 3

Dimensions, specifications, layouts, and materials are approximate only and are subject to change without notice. Tile patterns may vary. Window size and location may vary. Actual usable floor space may vary from stated floor areas. Ceiling heights may vary and may not be uniform and could be affected. Bulkheads required for mechanical purposes such as kitchen and washroom exhausts and heating and cooling ducts have not been indicated. Sales and Marketing Consultant: RAD Marketing, E. & O. E.