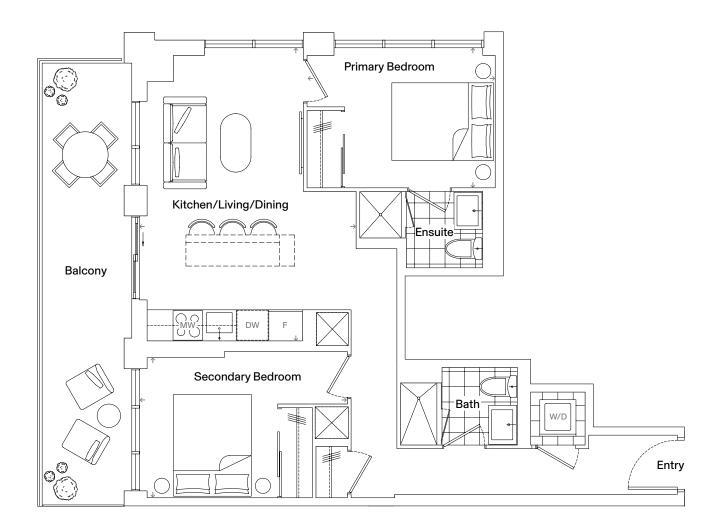

### 2B+D-01

### Specifications

| Bedrooms   | 2               |  |
|------------|-----------------|--|
| Deurooms   | 2               |  |
| Bathrooms  | 2               |  |
| Extras     | Den, Balcony    |  |
| Interior   | 835 Square Feet |  |
| Exterior   | 34 Square Feet  |  |
| Total Area | 869 Square Feet |  |

| Dimensions            |                 |
|-----------------------|-----------------|
| Kitchen/Living/Dining | 24' 0" x 12' 6" |
| Primary Bedroom       | 12' 3" x 10' 4" |
| Secondary Bedroom     | 9' 0" x 9' 0"   |
| Den                   | 6' 4" x 9' 5"   |

Floor 2

Dimensions, specifications, layouts, and materials are approximate only and are subject to change without notice. Tile patterns may vary. Window size and location may vary. Actual usable floor space may vary from stated floor areas. Ceiling heights may vary and may not be uniform and could be affected. Bulkheads required for mechanical purposes such as kitchen and washroom exhausts and heating and cooling ducts have not been indicated. Sales and Marketing Consultant: RAD Marketing, E. & O. E.