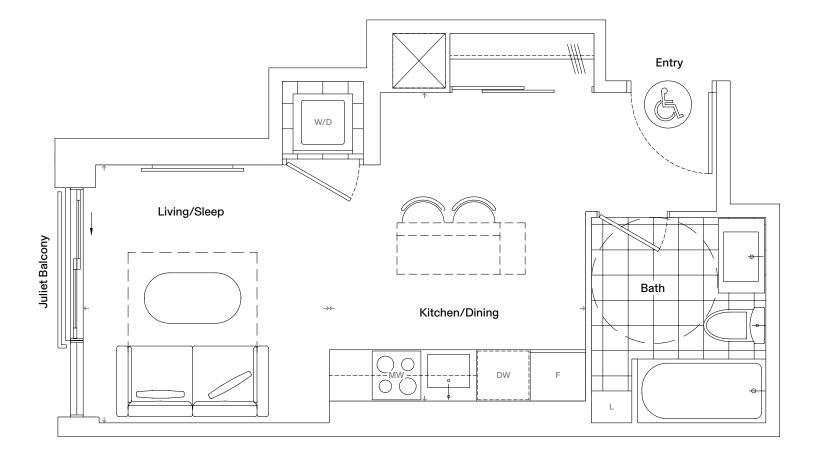

### Specifications

| Bedrooms   | Studio                             |
|------------|------------------------------------|
| Bathrooms  | 1                                  |
| Extras     | Barrier-free Suite, Juliet Balcony |
| Total Area | 378 Square Feet                    |

#### Dimensions

| Kitchen/Dining | 10' 0" x 12' 0" |
|----------------|-----------------|
| Living/Sleep   | 9' 7" x 10' 1"  |

Dimensions, specifications, layouts, and materials are approximate only and are subject to change without notice. Tile patterns may vary. Window size and location may vary. Actual usable floor space may vary from stated floor areas. Ceiling heights may vary and may not be uniform and could be affected. Bulkheads required for mechanical purposes such as kitchen and washroom exhausts and heating and cooling ducts have not been indicated. Sales and Marketing Consultant: RAD Marketing, E. & O. E.