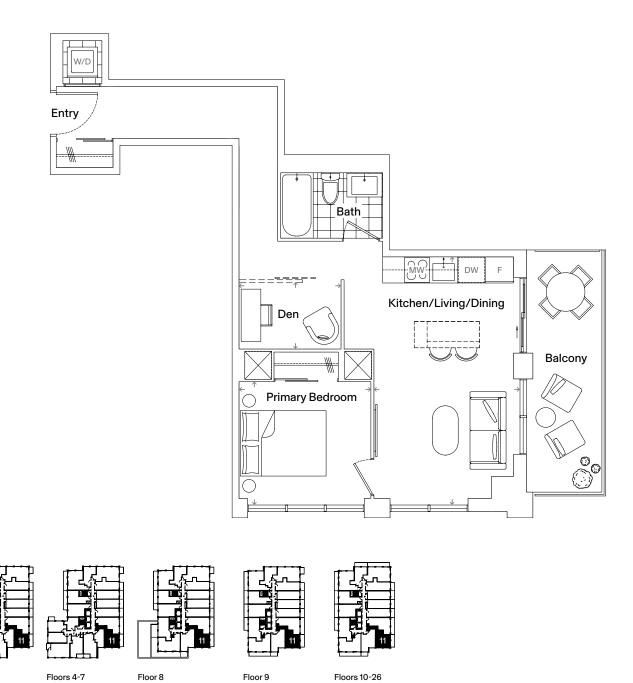

### 1B+D-09

### Specifications

| Bedrooms   | 1                                |
|------------|----------------------------------|
| Bathrooms  | 1                                |
| Extras     | Barrier-free Suite, Den, Balcony |
| Interior   | 590 Square Feet                  |
| Exterior   | 55 Square Feet                   |
| Total Area | 645 Square Feet                  |
|            |                                  |

| Dimensions            |                |
|-----------------------|----------------|
| Kitchen/Living/Dining | 24' 3" x 9' 8" |
| Primary Bedroom       | 13' 7" x 9' 0" |
| Den                   | 7' 7" x 7' 3"  |

Floor 3

Floors 4-7

Dimensions, specifications, layouts, and materials are approximate only and are subject to change without notice. Tile patterns may vary. Window size and location may vary. Actual usable floor space may vary from stated floor areas. Ceiling heights may vary and may not be uniform and could be affected. Bulkheads required for mechanical purposes such as kitchen and washroom exhausts and heating and cooling ducts have not been indicated. Sales and Marketing Consultant: RAD Marketing, E. & O. E.