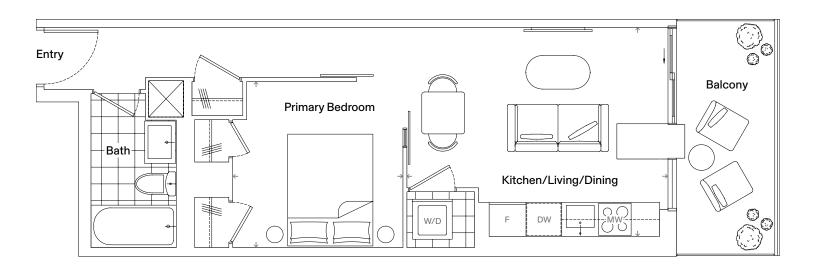

### Specifications

| Bedrooms   | 1               |
|------------|-----------------|
| Bathrooms  | 1               |
| Extras     | Balcony         |
| Interior   | 483 Square Feet |
| Exterior   | 82 Square Feet  |
| Total Area | 565 Square Feet |

| -    |     |      |     |
|------|-----|------|-----|
| L)ii | mei | nsin | าทร |
|      |     |      |     |

| Kitchen/Living/Dining | 15' 4" x 12' 3" |
|-----------------------|-----------------|
| Primary Bedroom       | 10' 0" x 9' 9"  |