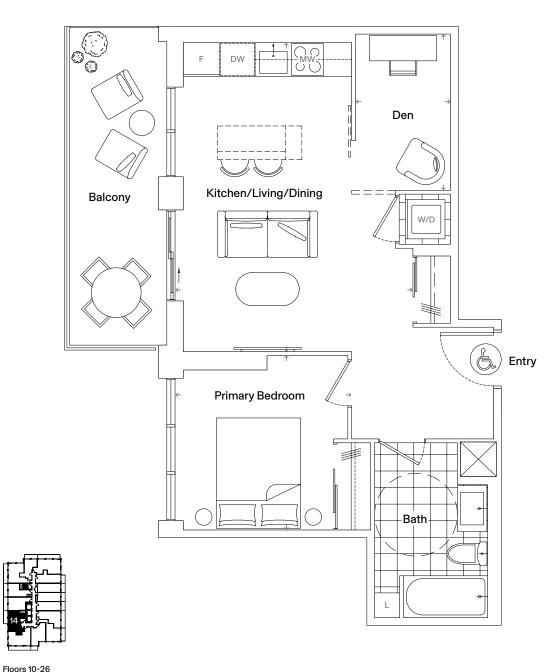

### Specifications

| Bedrooms   | 1               |  |
|------------|-----------------|--|
| Bathrooms  | 1.5             |  |
| Extras     | Den, Balcony    |  |
| Interior   | 620 Square Feet |  |
| Exterior   | 117 Square Feet |  |
| Total Area | 737 Square Feet |  |
|            |                 |  |

| Dimensions      |                 |
|-----------------|-----------------|
| Kitchen/Dining  | 10' 0" x 9' 3"  |
| Living          | 9' 6" x 9' 10"  |
| Primary Bedroom | 12' 3" x 8' 10" |
| Den             | 6' 8" x 8' 10"  |
|                 |                 |

Floor 9

Floors 10-26

Dimensions, specifications, layouts, and materials are approximate only and are subject to change without notice. Tile patterns may vary. Window size and location may vary. Actual usable floor space may vary from stated floor areas. Ceiling heights may vary and may not be uniform and could be affected. Bulkheads required for mechanical purposes such as kitchen and washroom exhausts and heating and cooling ducts have not been indicated. Sales and Marketing Consultant: RAD Marketing, E. & O. E.